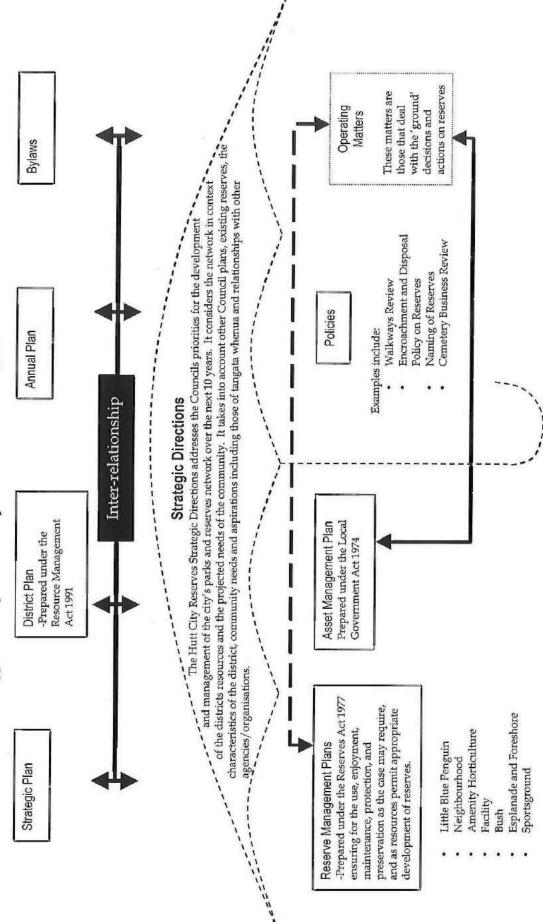

## Council Framework Regarding Reserve Management

displays the relative positioning of the documents that effect the management of reserves and how those documents relate to each other. The responsibility and statutory requirements towards reserve management needs to be clearly identified. The following diagram

All parts of Council need to reflect the approach and provisions adopted in the documents below: