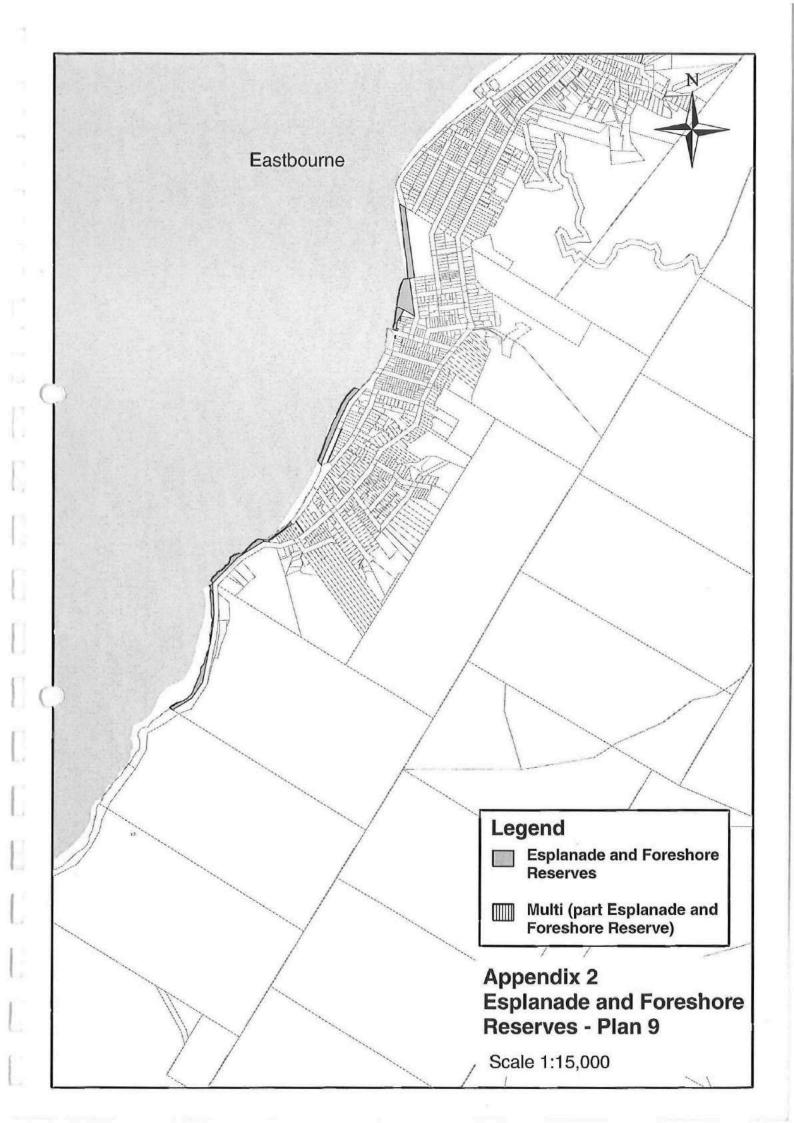

### 1.2 Identification of Esplanade and Foreshore Reserves

Esplanade and Foreshore Reserves are linear areas of land adjacent to a body of water or water course. This includes the harbour, lakes, rivers, streams, and some drainage ditches throughout the City of Lower Hutt. Esplanades Reserves are generally taken and vested in Council through the subdivision process or classified under the Reserves Act 1977. Appendix 2 illustrates the extent and location of Esplanade and Foreshore Reserves within the City of Lower Hutt.

Esplanade and Foreshore Reserves generally have similar characteristics and purposes and therefore a single generic plan has been prepared to cover such reserves. These reserves are either properties managed by Council and held in fee simple ownership for reserve purposes, or reserves that are classified as such under the Reserves Act 1977. All Esplanade and Foreshore Reserves listed in this Management Plan will be managed and developed in accordance with the Reserves Act 1977, as it is desirable to achieve the same management and development objectives for all reserves of a similar nature. Including areas held in fee simple ownership by the council does not however give them any status as reserves under the Reserves Act 1977. Any additional reserves identified in the future, which are developed for facility purposes, will be added to this Management Plan and will be publicly notified in accordance with the provisions of the Reserves Act 1977.