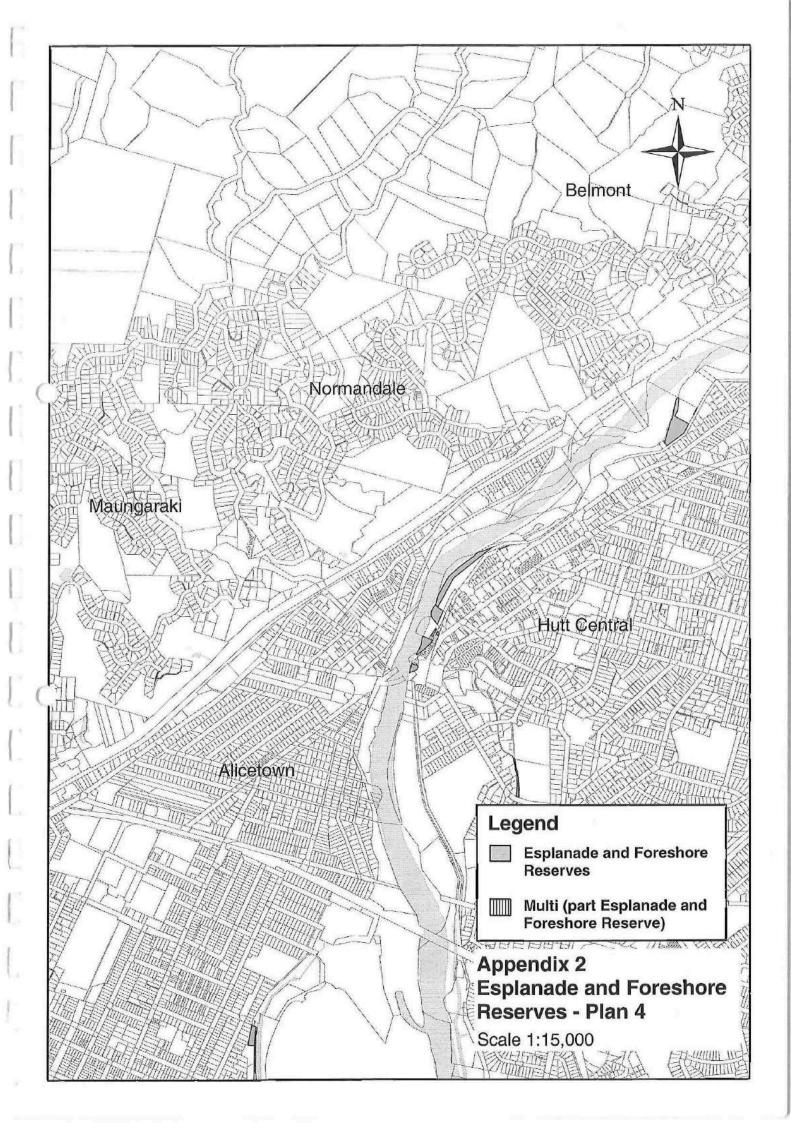

### 1.2 Identification of Esplanade and Foreshore Reserves

Esplanade and Foreshore Reserves are linear areas of land adjacent to a body of water or water course. This includes the harbour, lakes, rivers, streams, and some drainage ditches throughout the City of Lower Hutt. Esplanades Reserves are generally taken and vested in Council through the subdivision process or classified under the Reserves Act 1977. Appendix 2 illustrates the extent and location of Esplanade and Foreshore Reserves within the City of Lower Hutt.

## Appendix 1

Legal Listings of Esplanade and Foreshore Reserves

| C                    |
|----------------------|
| ISTING               |
| LS.                  |
|                      |
| A                    |
| I FGAI               |
| -                    |
| 1                    |
| & FORESHORE RESERVES |
| 2                    |
| S                    |
| R                    |
| Ш                    |
| OR                   |
| 迁                    |
| E                    |
| 6                    |
| L                    |
| Ш                    |
| 9                    |
| Ž                    |
| Z/                   |
| S                    |
| Ш                    |