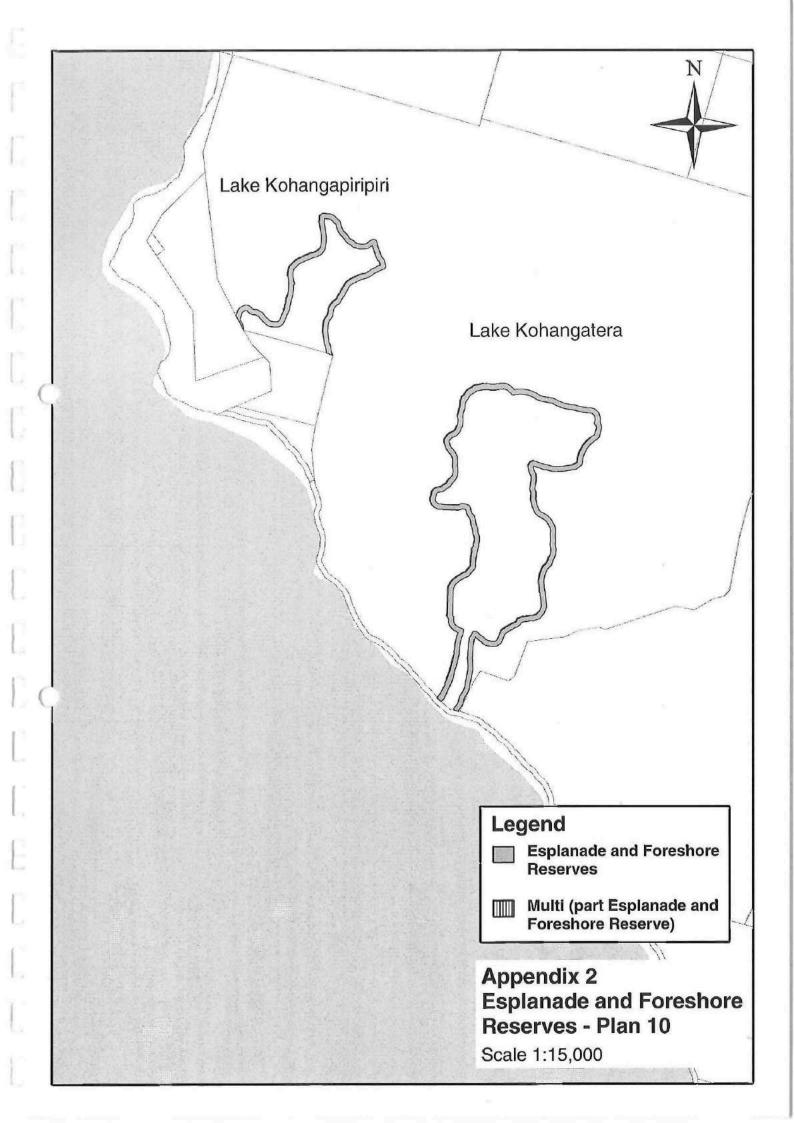

### 1.2 Identification of Esplanade and Foreshore Reserves

Esplanade and Foreshore Reserves are linear areas of land adjacent to a body of water or water course. This includes the harbour, lakes, rivers, streams, and some drainage ditches throughout the City of Lower Hutt. Esplanades Reserves are generally taken and vested in Council through the subdivision process or classified under the Reserves Act 1977. Appendix 2 illustrates the extent and location of Esplanade and Foreshore Reserves within the City of Lower Hutt.

Esplanade and Foreshore Reserves generally have similar characteristics and purposes and therefore a single generic plan has been prepared to cover such reserves. These reserves are either properties managed by Council and held in fee simple ownership for reserve purposes, or reserves that are classified as such under the Reserves Act 1977. All Esplanade and Foreshore Reserves listed in this Management Plan will be managed and developed in accordance with the Reserves Act 1977, as it is desirable to achieve the same management and development objectives for all reserves of a similar nature. Including areas held in fee simple ownership by the council does not however give them any status as reserves under the Reserves Act 1977. Any additional reserves identified in the future, which are developed for facility purposes, will be added to this Management Plan and will be publicly notified in accordance with the provisions of the Reserves Act 1977.