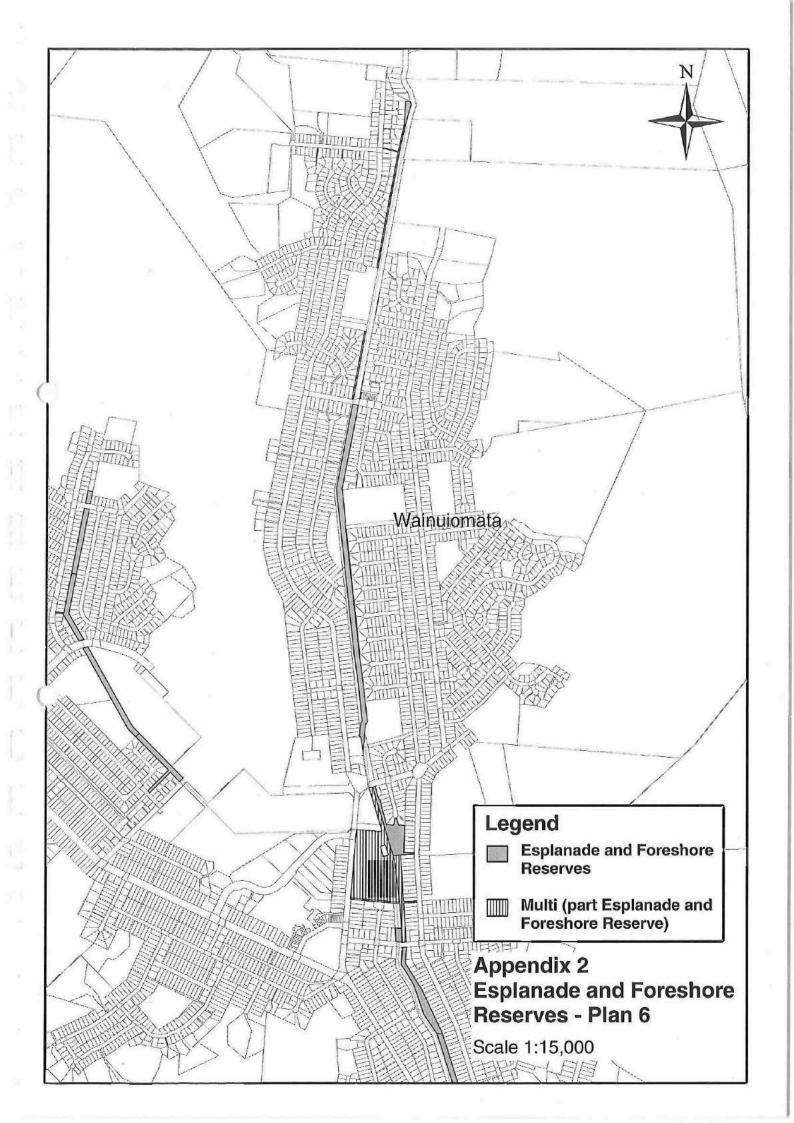

### 1.2 Identification of Esplanade and Foreshore Reserves

Esplanade and Foreshore Reserves are linear areas of land adjacent to a body of water or water course. This includes the harbour, lakes, rivers, streams, and some drainage ditches throughout the City of Lower Hutt. Esplanades Reserves are generally taken and vested in Council through the subdivision process or classified under the Reserves Act 1977. Appendix 2 illustrates the extent and location of Esplanade and Foreshore Reserves within the City of Lower Hutt.