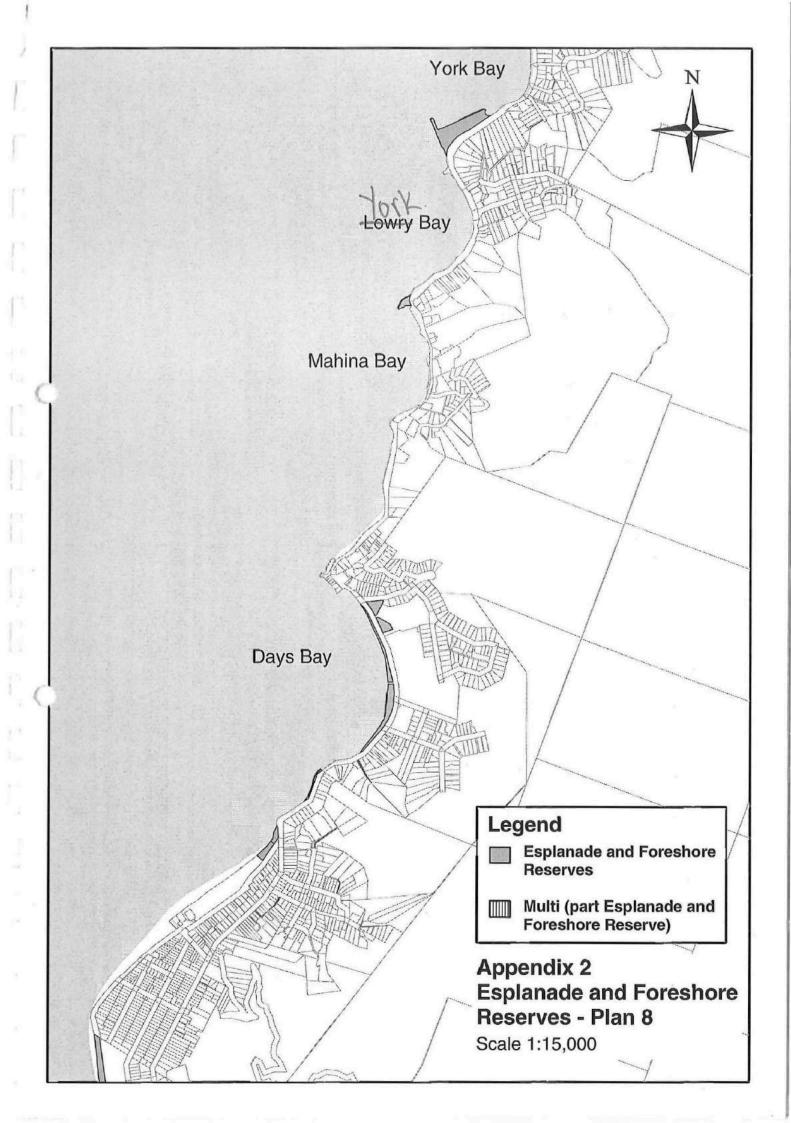

### 1.2 Identification of Esplanade and Foreshore Reserves

Esplanade and Foreshore Reserves are linear areas of land adjacent to a body of water or water course. This includes the harbour, lakes, rivers, streams, and some drainage ditches throughout the City of Lower Hutt. Esplanades Reserves are generally taken and vested in Council through the subdivision process or classified under the Reserves Act 1977. Appendix 2 illustrates the extent and location of Esplanade and Foreshore Reserves within the City of Lower Hutt.