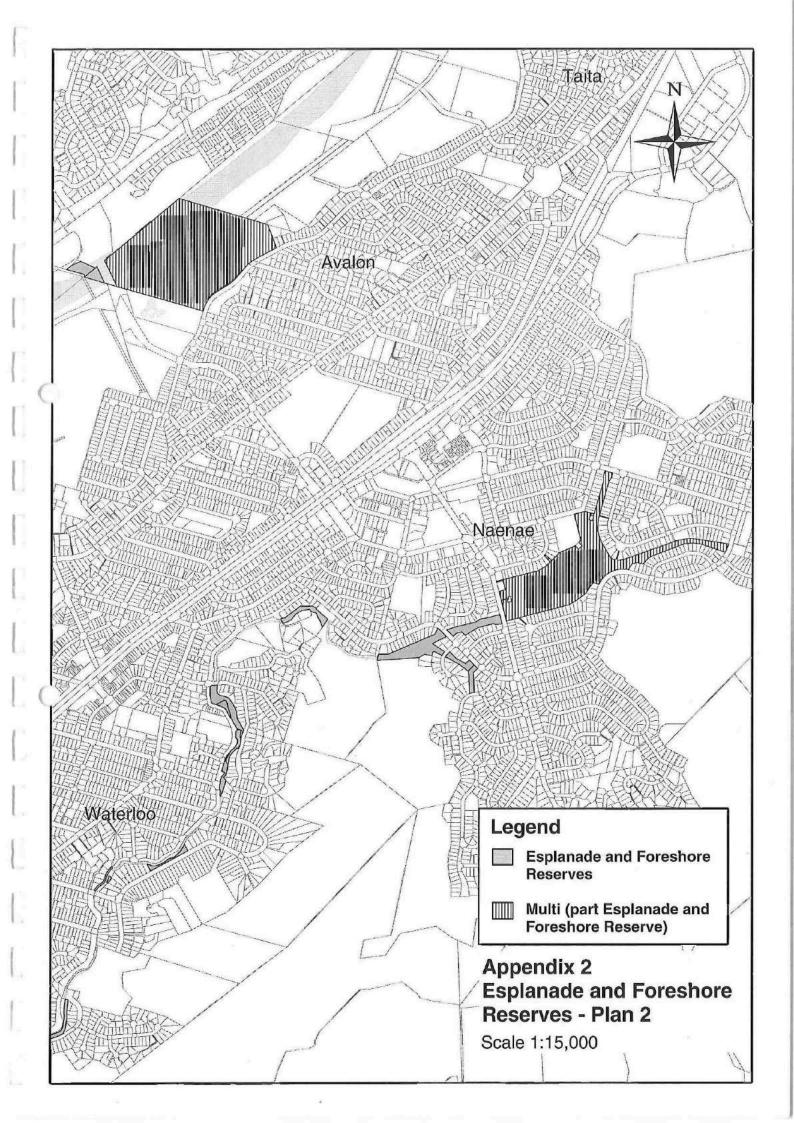

### 1.2 Identification of Esplanade and Foreshore Reserves

Esplanade and Foreshore Reserves are linear areas of land adjacent to a body of water or water course. This includes the harbour, lakes, rivers, streams, and some drainage ditches throughout the City of Lower Hutt. Esplanades Reserves are generally taken and vested in Council through the subdivision process or classified under the Reserves Act 1977. Appendix 2 illustrates the extent and location of Esplanade and Foreshore Reserves within the City of Lower Hutt.

## Appendix 1

Legal Listings of Esplanade and Foreshore Reserves

| C                    |
|----------------------|
| ISTING               |
| LS.                  |
|                      |
| A                    |
| I FGAI               |
| -                    |
| 1                    |
| & FORESHORE RESERVES |
| 2                    |
| S                    |
| R                    |
| Ш                    |
| OR                   |
| 迁                    |
| E                    |
| 6                    |
| L                    |
| Ш                    |
| 9                    |
| Ž                    |
| Z/                   |
| S                    |
| Ш                    |