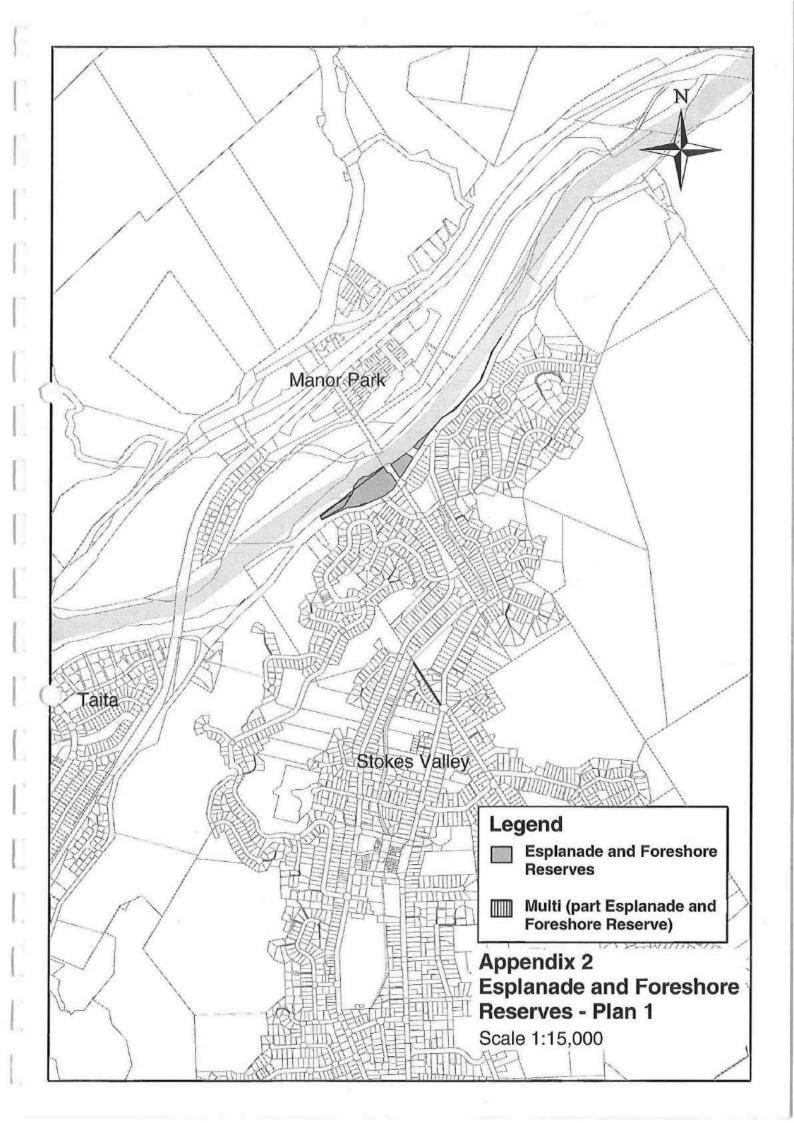

### 1.2 Identification of Esplanade and Foreshore Reserves

Esplanade and Foreshore Reserves are linear areas of land adjacent to a body of water or water course. This includes the harbour, lakes, rivers, streams, and some drainage ditches throughout the City of Lower Hutt. Esplanades Reserves are generally taken and vested in Council through the subdivision process or classified under the Reserves Act 1977. Appendix 2 illustrates the extent and location of Esplanade and Foreshore Reserves within the City of Lower Hutt.

## Appendix 1

Legal Listings of Esplanade and Foreshore Reserves

| C                    |
|----------------------|
| ISTING               |
| LS.                  |
|                      |
| A                    |
| I FGAI               |
| -                    |
| 1                    |
| & FORESHORE RESERVES |
| 2                    |
| S                    |
| R                    |
| Ш                    |
| OR                   |
| 迁                    |
| E                    |
| 6                    |
| L                    |
| Ш                    |
| 9                    |
| Ž                    |
| Z/                   |
| S                    |
| Ш                    |