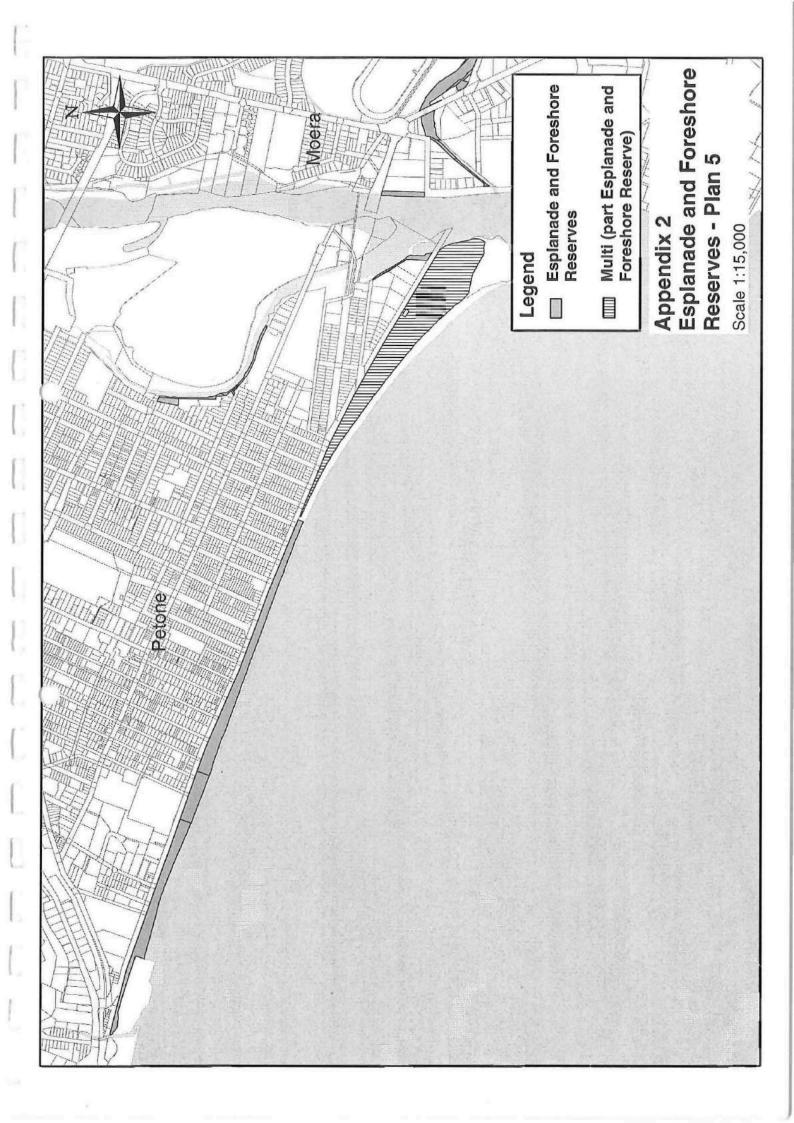

### 1.2 Identification of Esplanade and Foreshore Reserves

Esplanade and Foreshore Reserves are linear areas of land adjacent to a body of water or water course. This includes the harbour, lakes, rivers, streams, and some drainage ditches throughout the City of Lower Hutt. Esplanades Reserves are generally taken and vested in Council through the subdivision process or classified under the Reserves Act 1977. Appendix 2 illustrates the extent and location of Esplanade and Foreshore Reserves within the City of Lower Hutt.