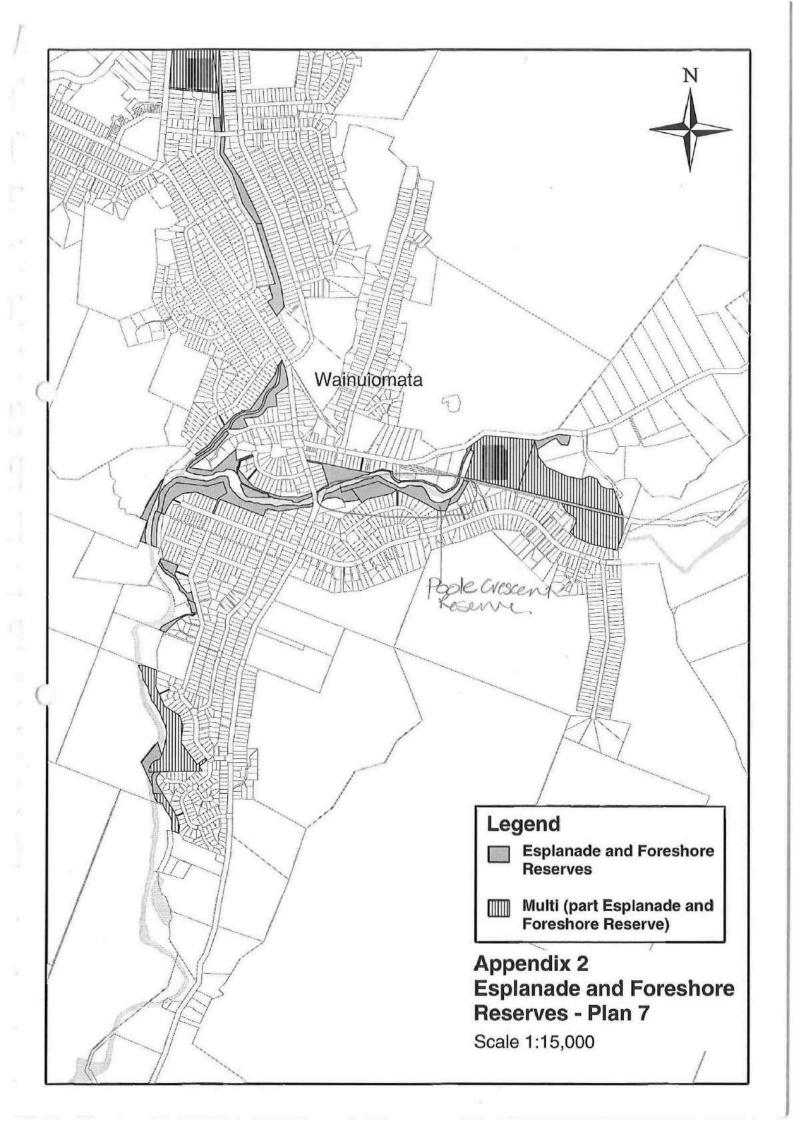

### 1.2 Identification of Esplanade and Foreshore Reserves

Esplanade and Foreshore Reserves are linear areas of land adjacent to a body of water or water course. This includes the harbour, lakes, rivers, streams, and some drainage ditches throughout the City of Lower Hutt. Esplanades Reserves are generally taken and vested in Council through the subdivision process or classified under the Reserves Act 1977. Appendix 2 illustrates the extent and location of Esplanade and Foreshore Reserves within the City of Lower Hutt.