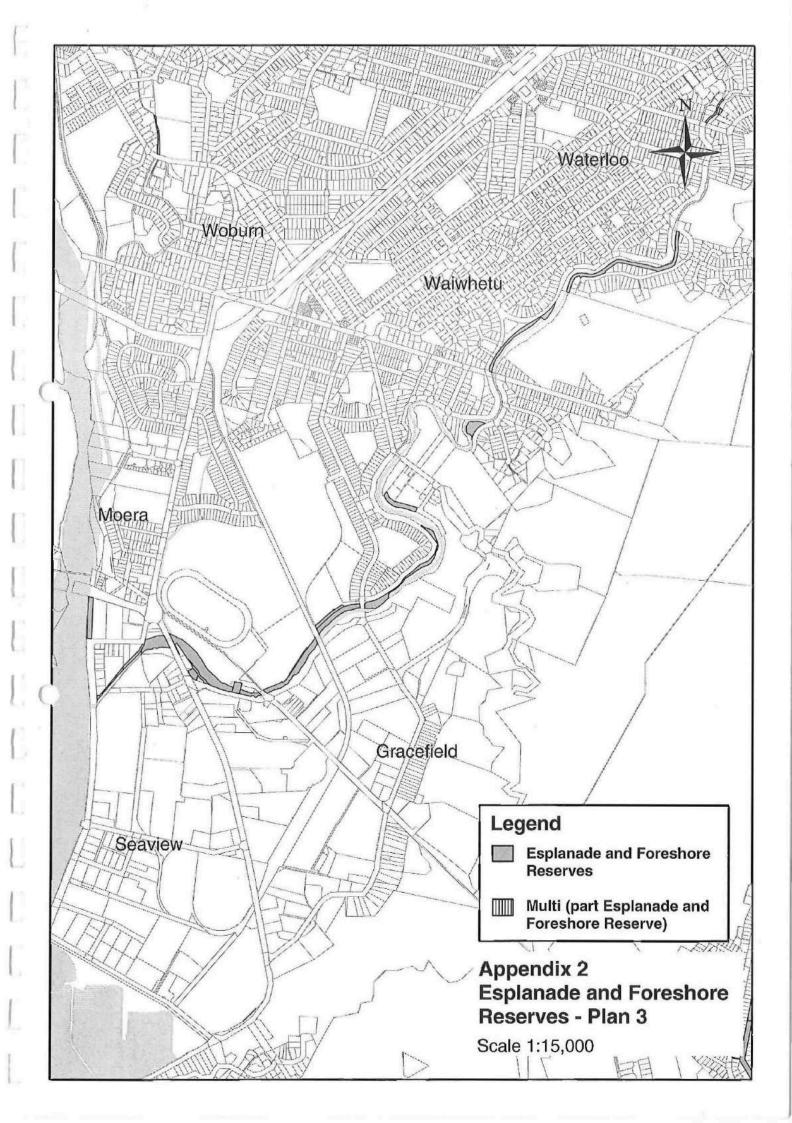

### 1.2 Identification of Esplanade and Foreshore Reserves

Esplanade and Foreshore Reserves are linear areas of land adjacent to a body of water or water course. This includes the harbour, lakes, rivers, streams, and some drainage ditches throughout the City of Lower Hutt. Esplanades Reserves are generally taken and vested in Council through the subdivision process or classified under the Reserves Act 1977. Appendix 2 illustrates the extent and location of Esplanade and Foreshore Reserves within the City of Lower Hutt.

## Appendix 1

Legal Listings of Esplanade and Foreshore Reserves

| C                    |
|----------------------|
| ISTING               |
| LS.                  |
|                      |
| A                    |
| I FGAI               |
| -                    |
| 1                    |
| & FORESHORE RESERVES |
| 2                    |
| S                    |
| R                    |
| Ш                    |
| OR                   |
| 迁                    |
| E                    |
| 6                    |
| L                    |
| Ш                    |
| 9                    |
| Ž                    |
| Z/                   |
| S                    |
| Ш                    |