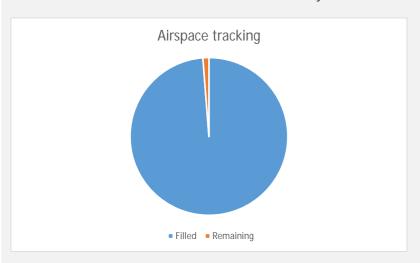

## Remaining airspace

Approximately 98% full (2% airspace remaining)

Estimated closure date based on current volumes: February 28 2022