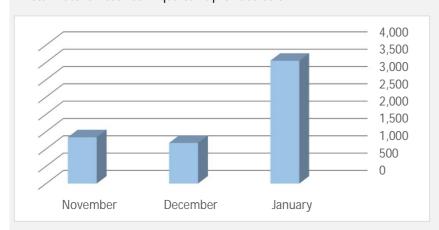

## Material accepted

Total material received in quarter is provided below.

Material volumes remain low, due to the closure and the site approaching capacity