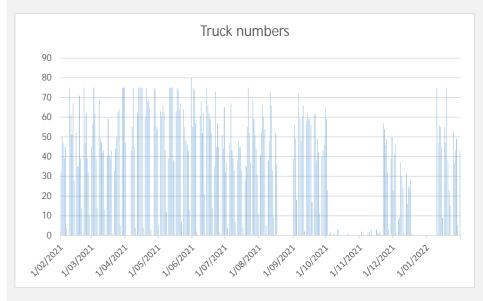

### Truck numbers

Daily truck numbers this quarter remain compliant.

Minimum - 0 truck movements

Maximum - 75 truck movements