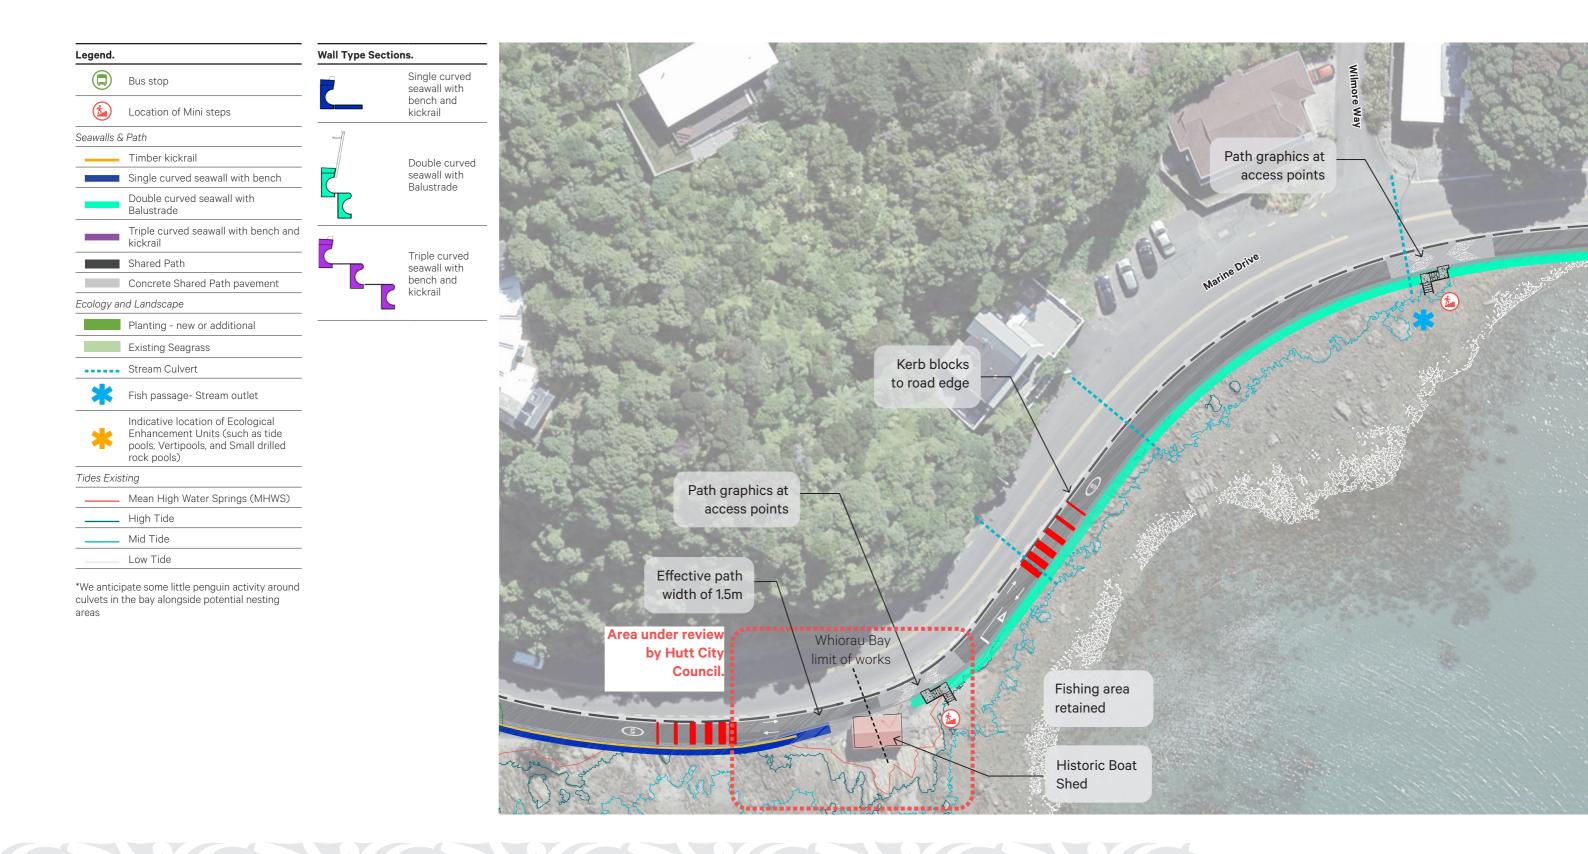

## Whiorau (Lowry) Bay General Arrangement Plan Part 1 of 3

Potential to move ramp location 70m south

Existing bus stop to be removed as well as existing decking and steps. Refer to figure 1.7 on pg18 for existing image.

**Exiting Seagrass** 