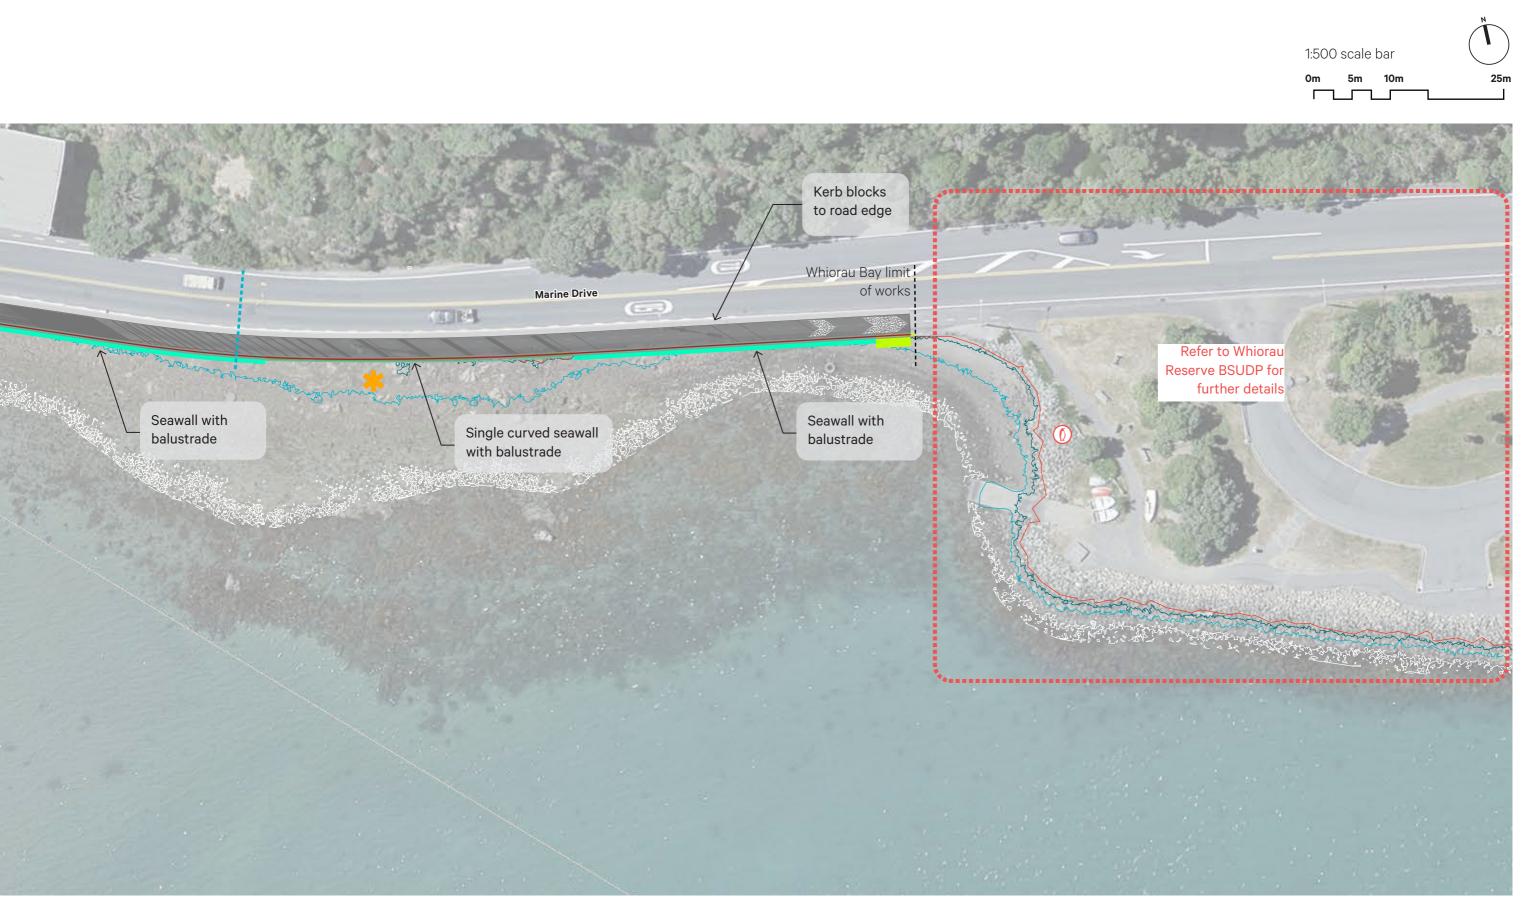

## Whiorau (Lowry) Bay General Arrangement Plan Part 3 of 3

culvets in the bay alongside potential nesting areas

Seawall with balustrade

Stream running through extended culvert to suit new seawall

Current high tide level