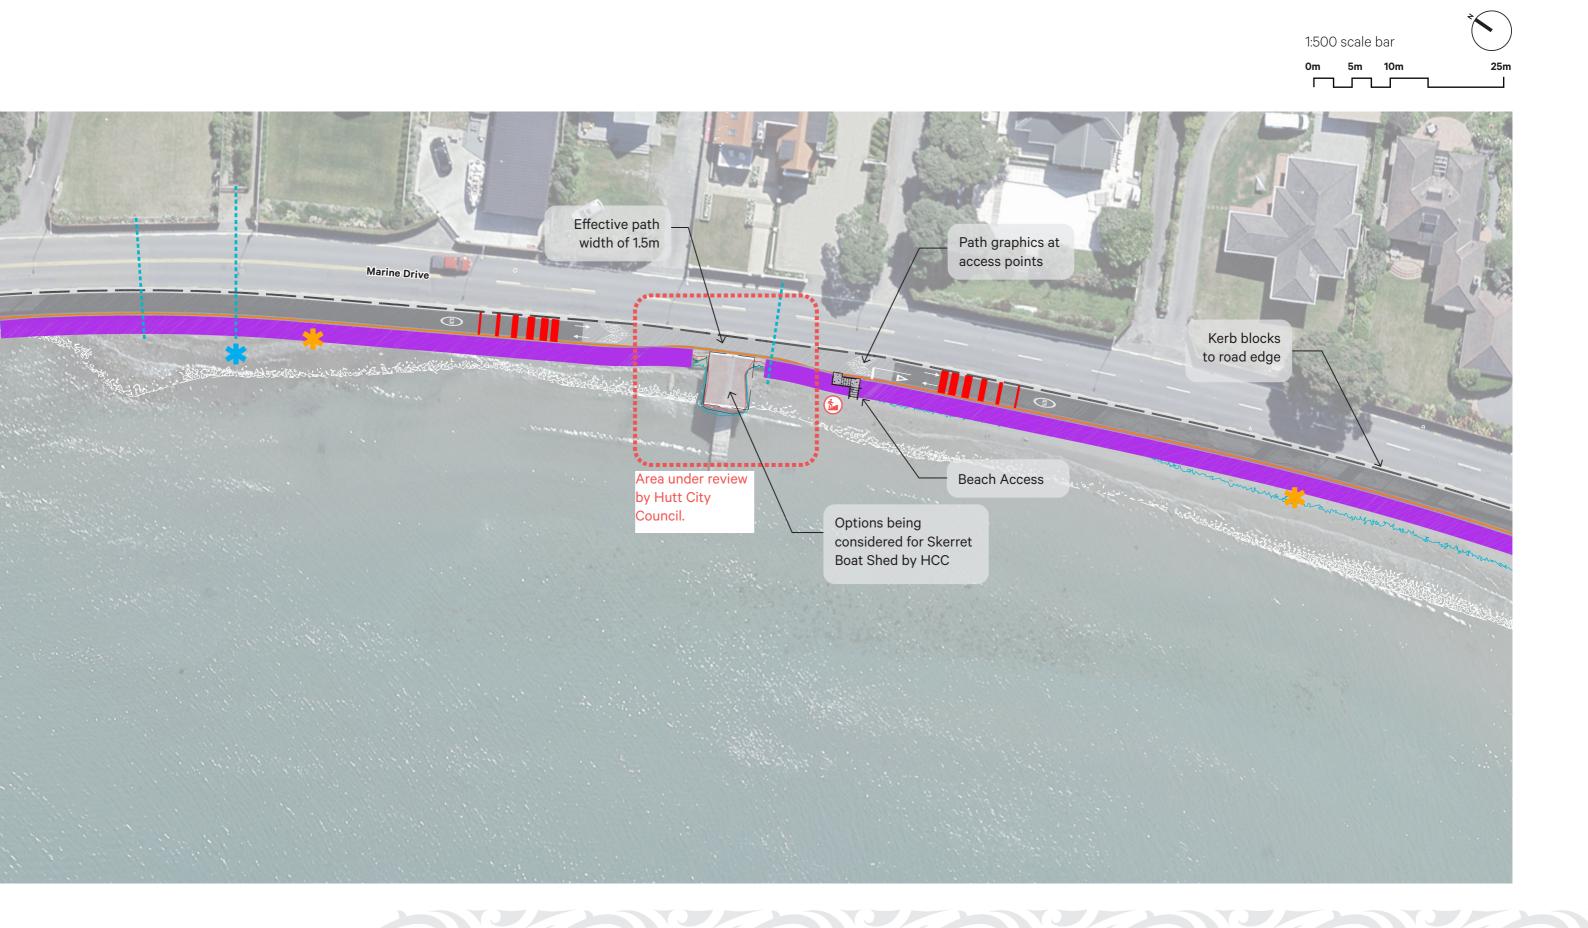

## Whiorau (Lowry) Bay General Arrangement Plan Part 1 of 3

Potential to move ramp location 70m south

Existing bus stop to be removed as well as existing decking and steps. Refer to figure 1.7 on pg18 for existing image.

**Exiting Seagrass** 