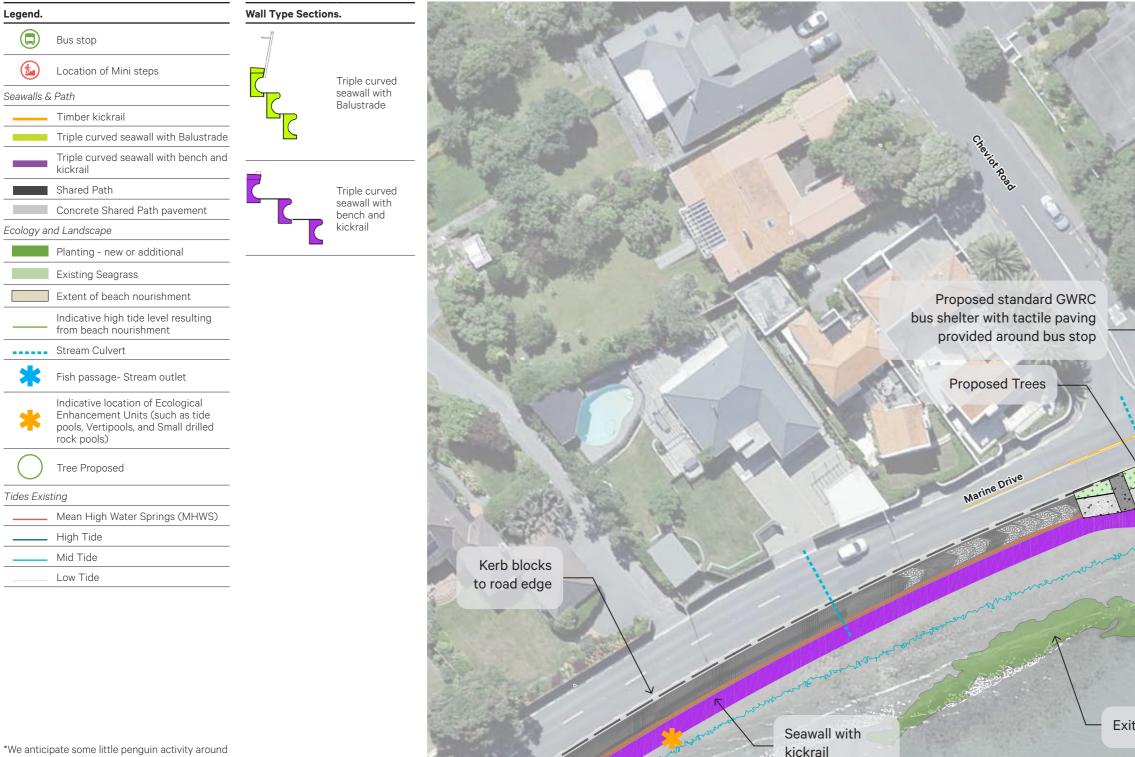

## Whiorau (Lowry) Bay General Arrangement Plan Part 2 of 3

\*We anticipate some little penguin activity arou culvets in the bay alongside potential nesting areas Rest area including seating, cycle racks and Mouri Marker post