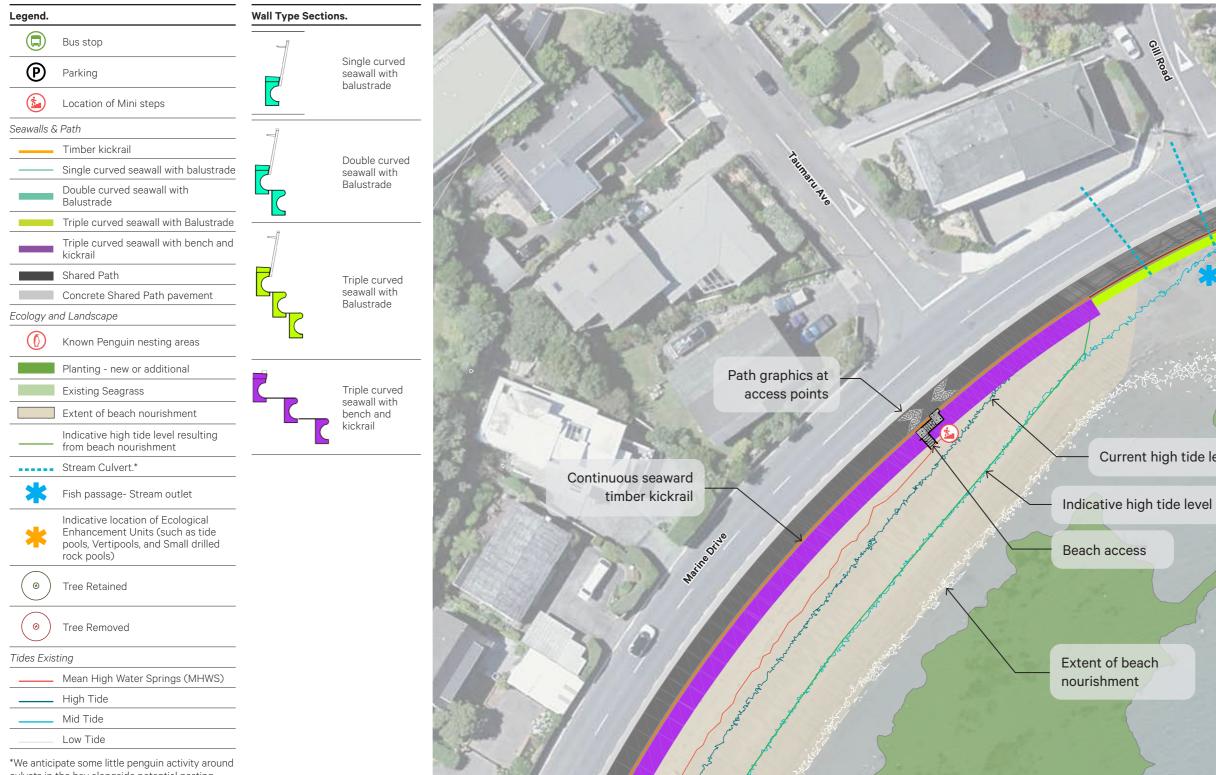

## Whiorau (Lowry) Bay General Arrangement Plan Part 2 of 3

\*We anticipate some little penguin activity arou culvets in the bay alongside potential nesting areas Rest area including seating, cycle racks and Mouri Marker post

Potential to move ramp location 70m south

Existing bus stop to be removed as well as existing decking and steps. Refer to figure 1.7 on pg18 for existing image.

**Exiting Seagrass** 