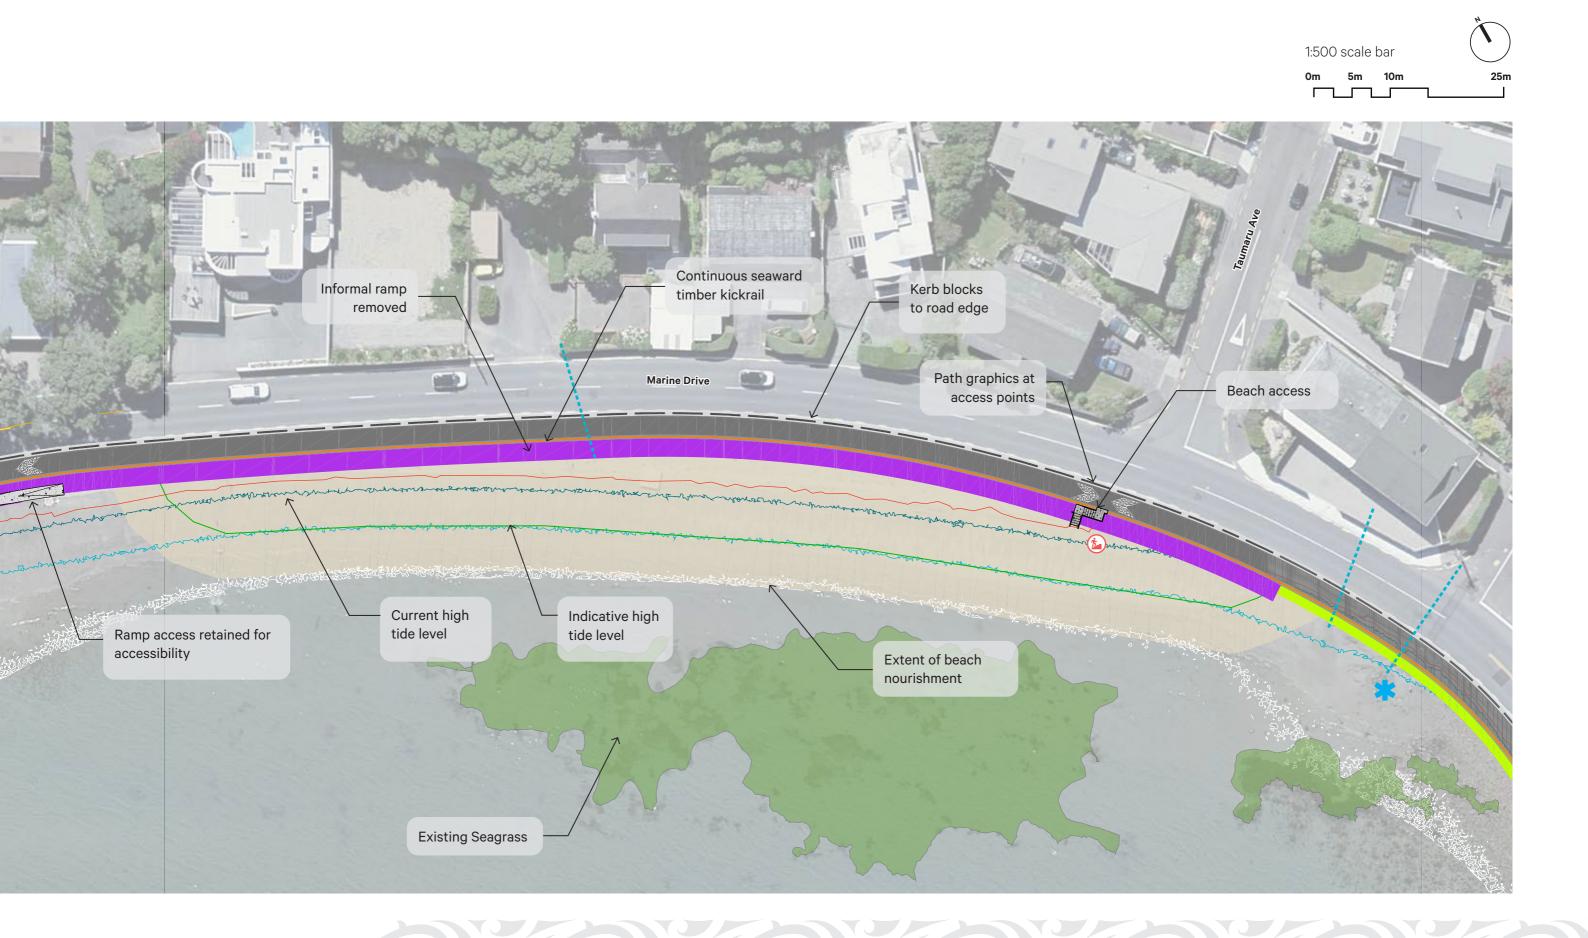

## Whiorau (Lowry) Bay General Arrangement Plan Part 3 of 3

culvets in the bay alongside potential nesting areas

Seawall with balustrade

Stream running through extended culvert to suit new seawall

Current high tide level

**Existing Seagrass** 