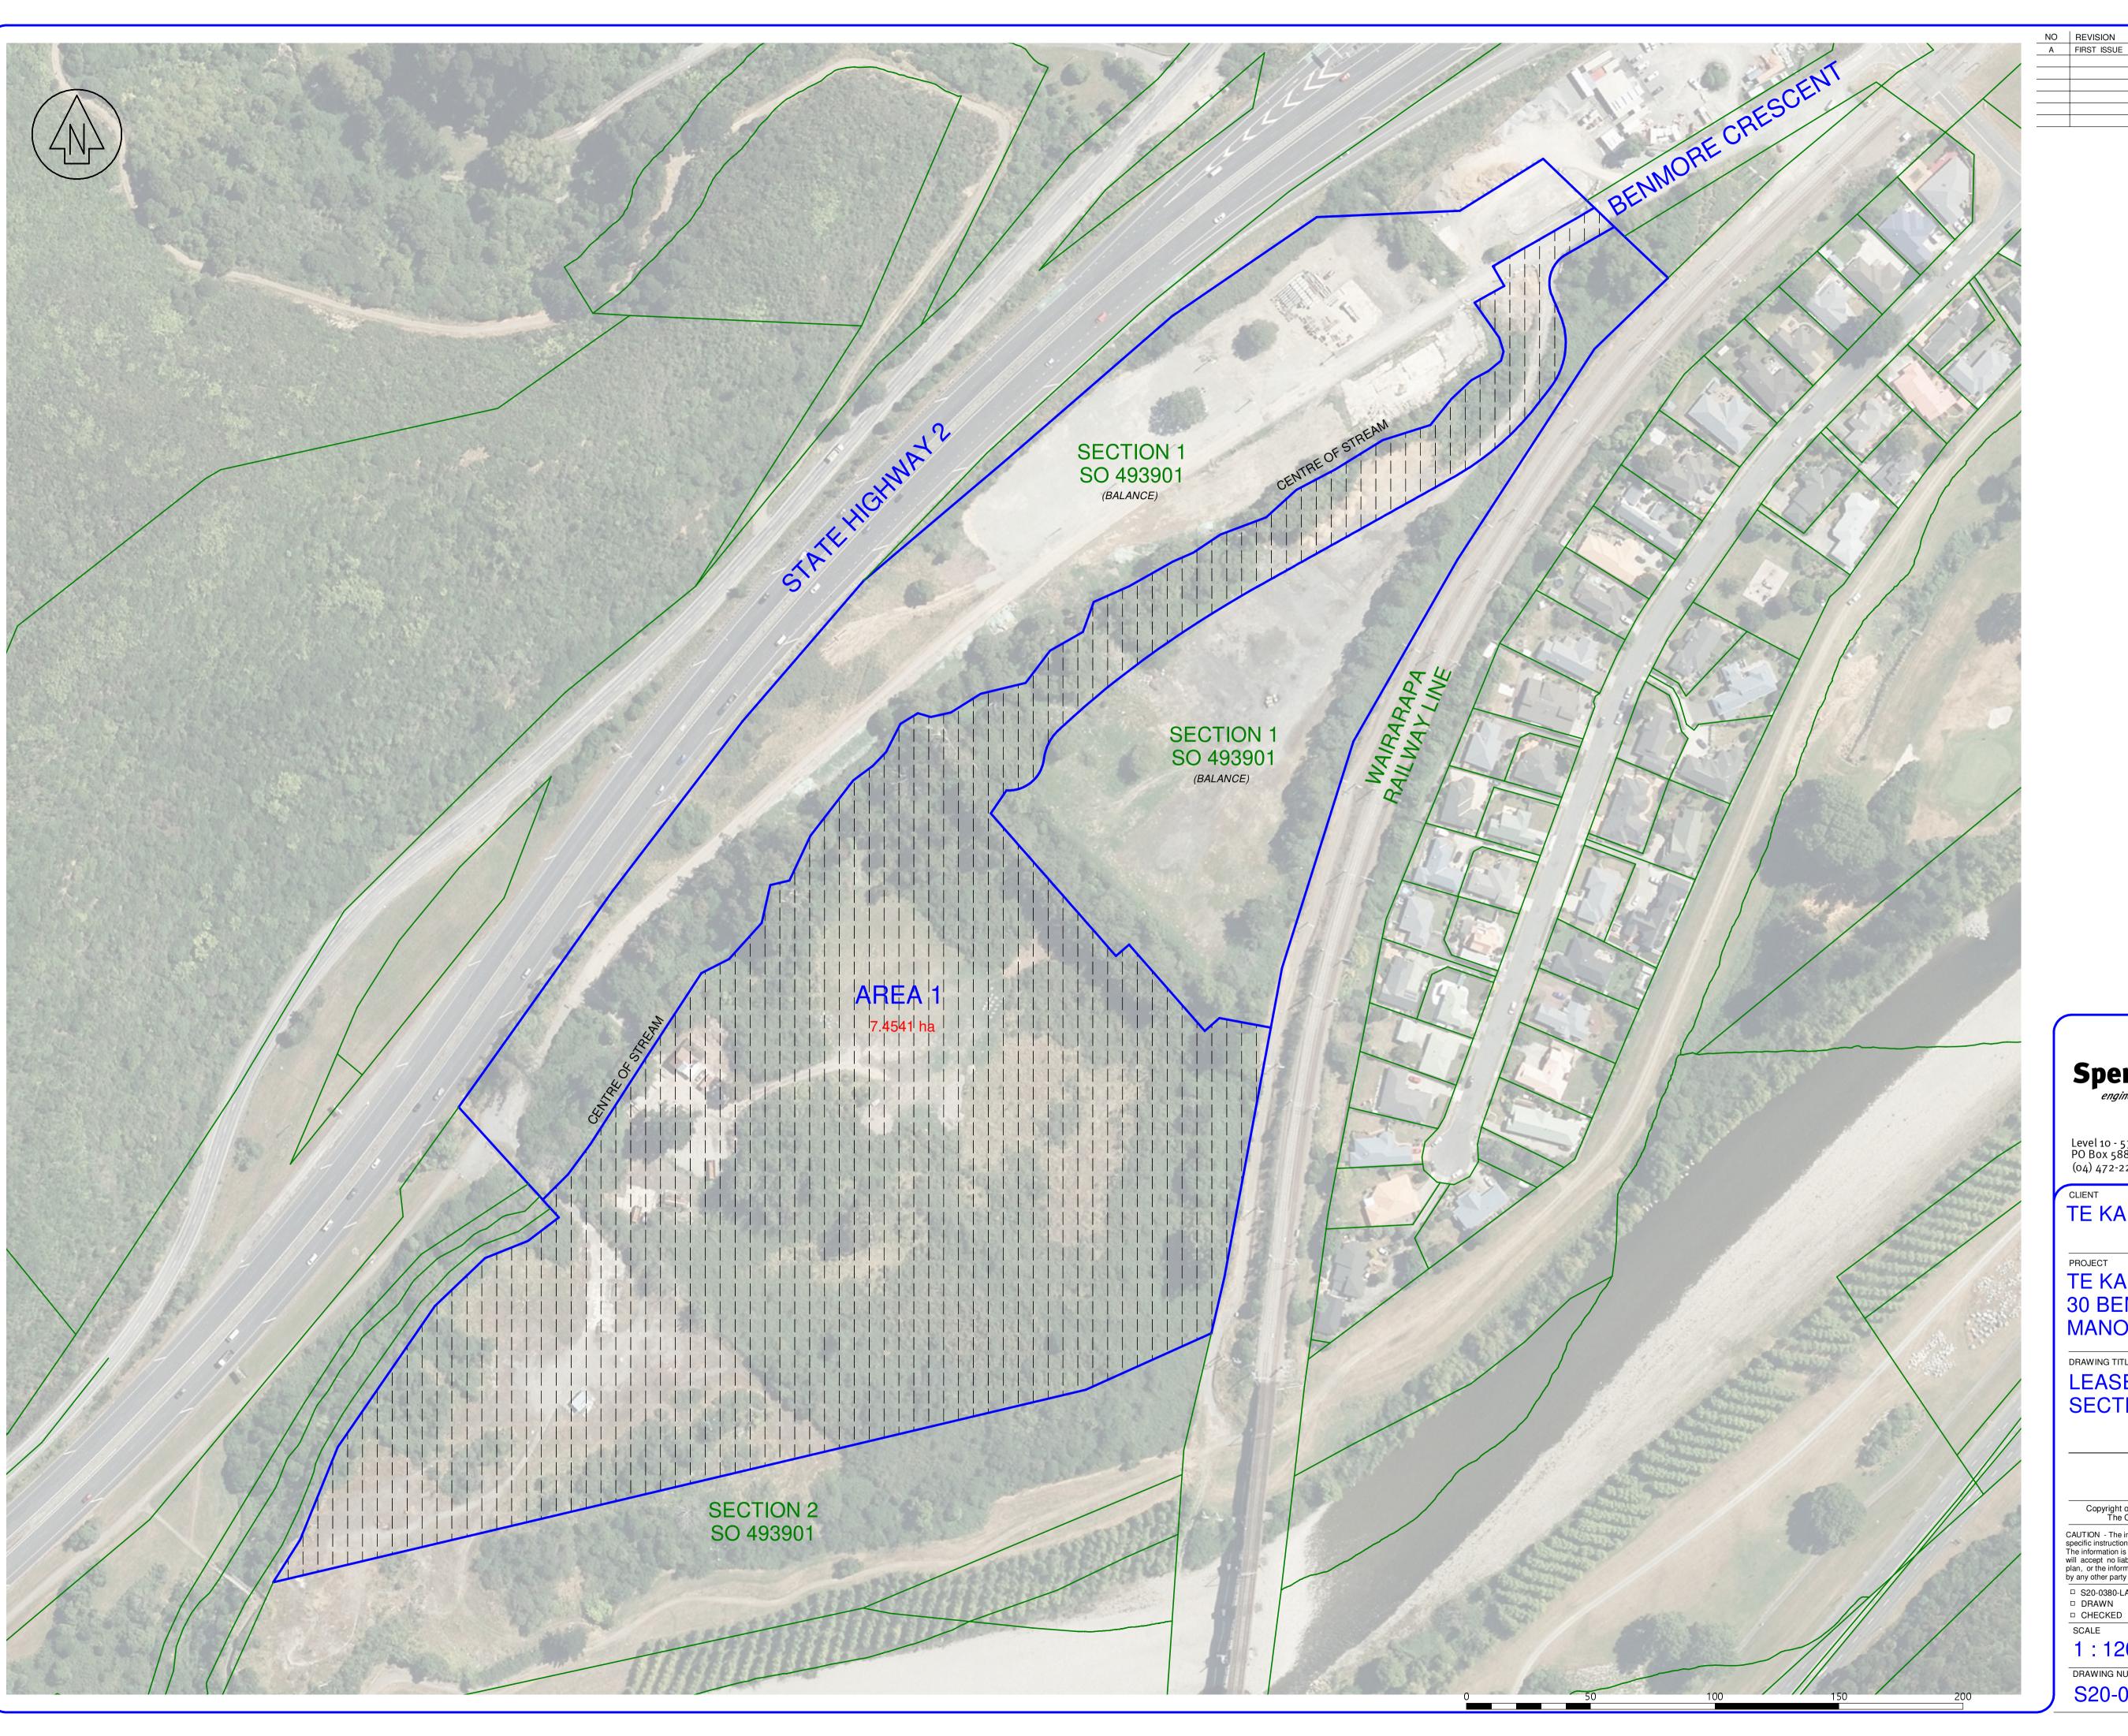

SpencerHolmes
engineers - surveyors - planners

STRUCTURAL

SURVEVING

MAMAGEMIENT

Level 10 - 57 Willis Street
PO Box 588 Wellington New Zealand
(04) 472-2261 www.spencerholmes.co.nz

CLIENT TE KAREAREA LTD

PROJECT

TE KAREAREA 30 BENMORE CRESCENT MANOR PARK

DRAWING TITLE

LEASE AREA 1 ON **SECTION 1 SO 493901** 

Copyright of this drawing is vested in Spencer Holmes Ltd.
The Contractor shall verify all dimensions on site.