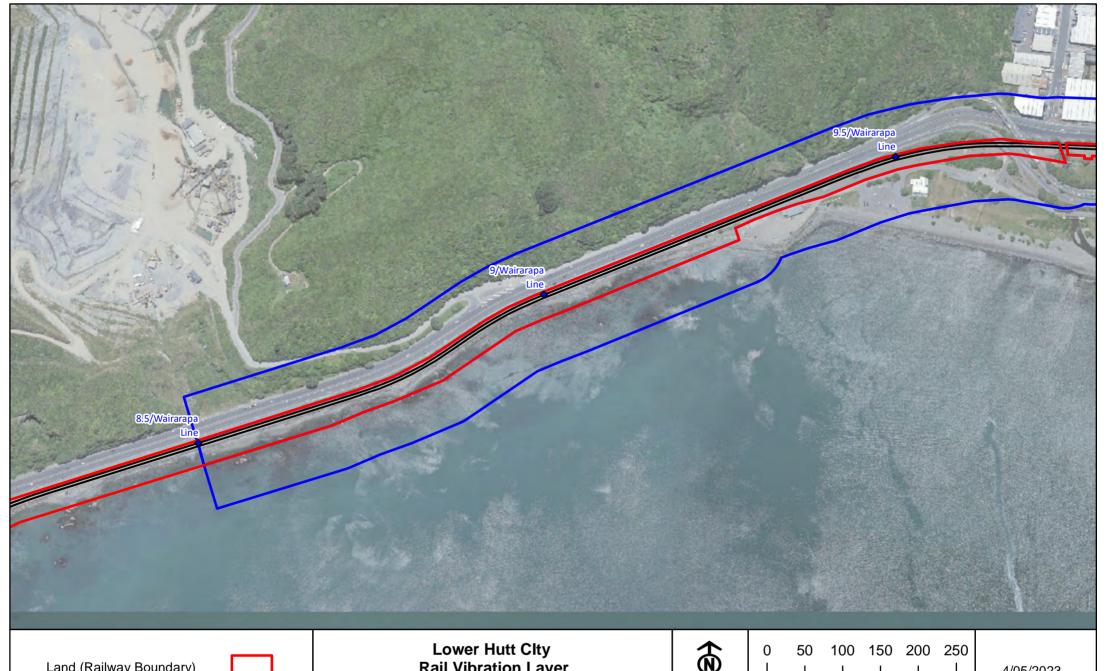

Land (Railway Boundary)

Rail Vibration Layer

Note: Lease boundary to be 5m from track centreline

Lower Hutt Clty Rail Vibration Layer 10

A4

1:5,000

4/05/2023

Copyright © KiwiRail LINZ data licensed under CC BY 3.0 NZhttp://data.linz.govt.nz © OpenStreetMap contributors The information displayed here is indicative only