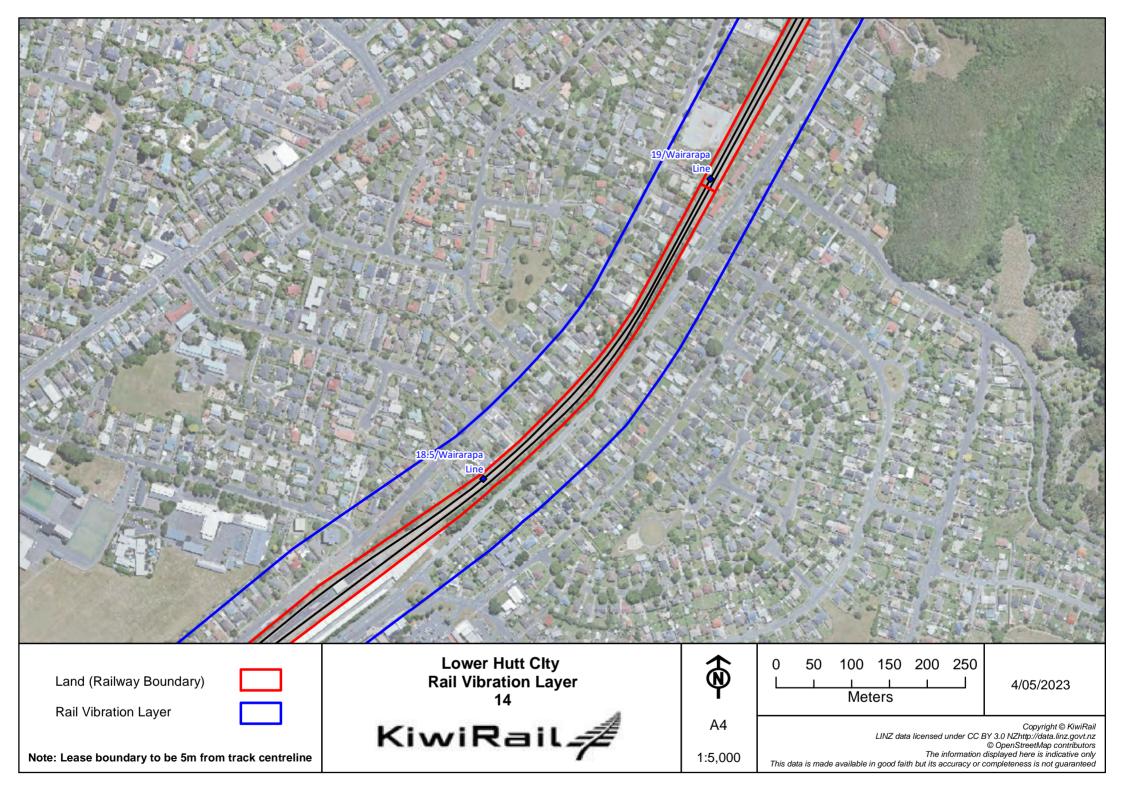

Rail Vibration Layer

Note: Lease boundary to be 5m from track centreline

A4

1:5,000

Copyright © KiwiRail LINZ data licensed under CC BY 3.0 NZhttp://data.linz.govt.nz © OpenStreetMap contributors The information displayed here is indicative only