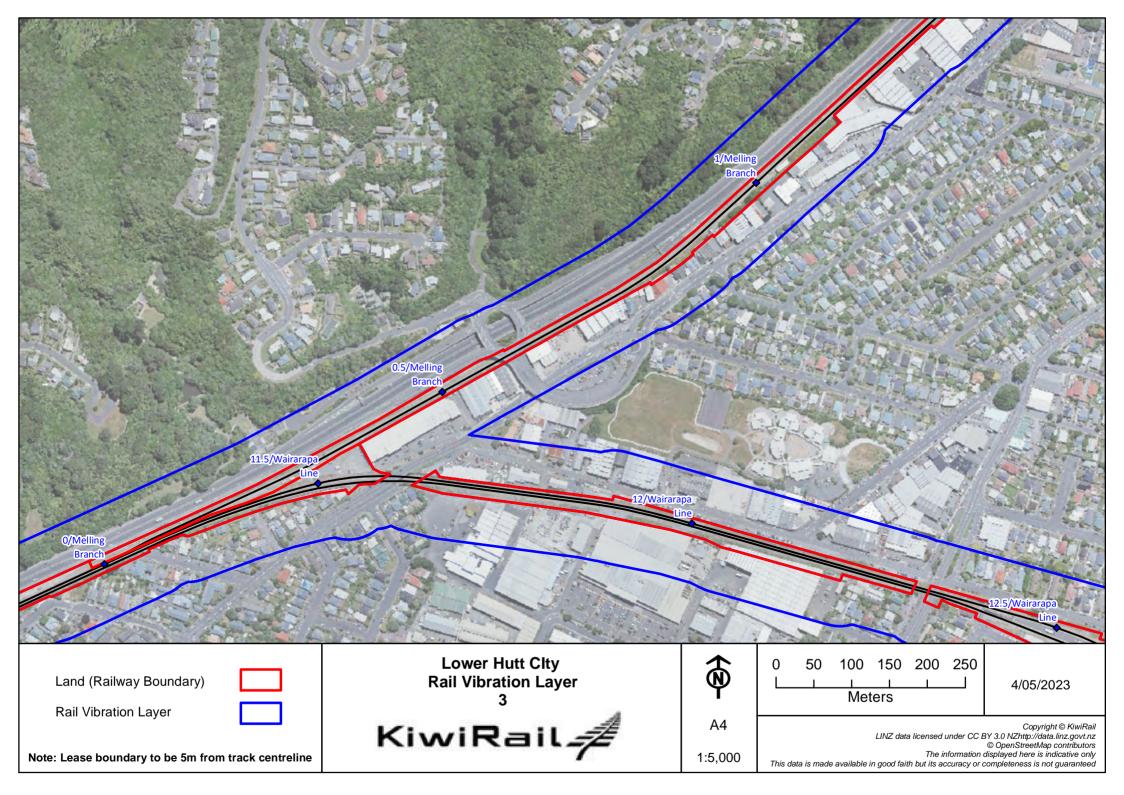

Rail Vibration Layer

Note: Lease boundary to be 5m from track centreline

A4

1:5,000

Copyright © KiwiRail LINZ data licensed under CC BY 3.0 NZhttp://data.linz.govt.nz © OpenStreetMap contributors The information displayed here is indicative only