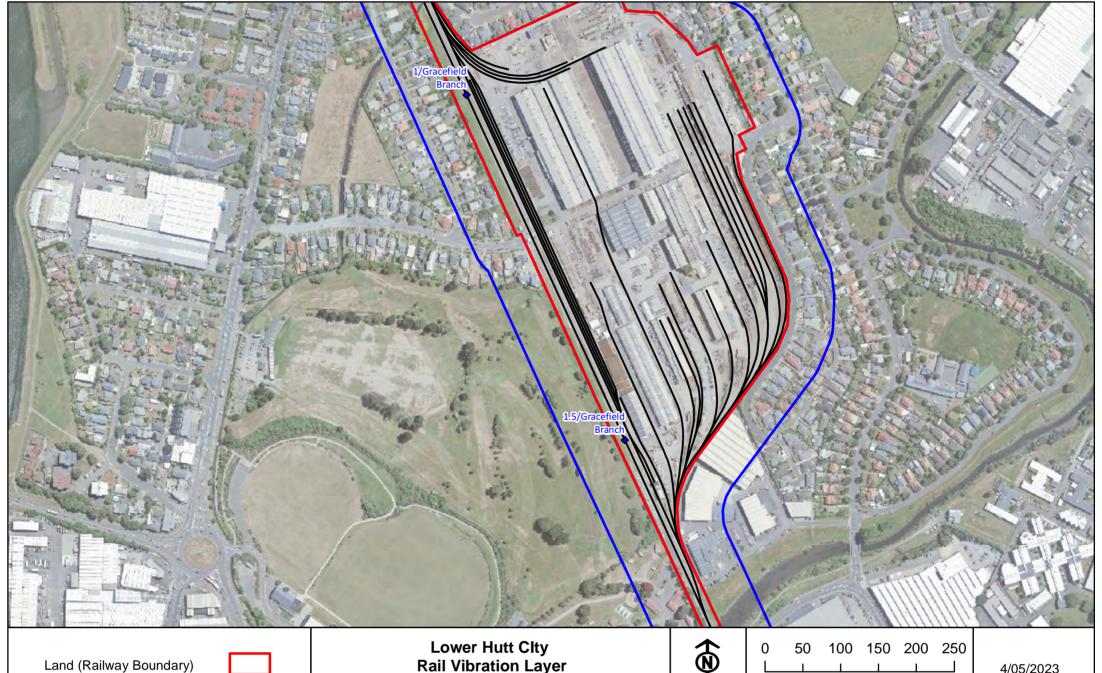

Land (Railway Boundary)

Rail Vibration Layer

Note: Lease boundary to be 5m from track centreline

**Rail Vibration Layer** 

Α4

1:5,000

4/05/2023

Copyright © KiwiRail LINZ data licensed under CC BY 3.0 NZhttp://data.linz.govt.nz © OpenStreetMap contributors The information displayed here is indicative only

Land (Railway Boundary)

Rail Vibration Layer

Note: Lease boundary to be 5m from track centreline

Lower Hutt Clty Rail Vibration Layer 10

A4

1:5,000

4/05/2023

Copyright © KiwiRail LINZ data licensed under CC BY 3.0 NZhttp://data.linz.govt.nz © OpenStreetMap contributors The information displayed here is indicative only