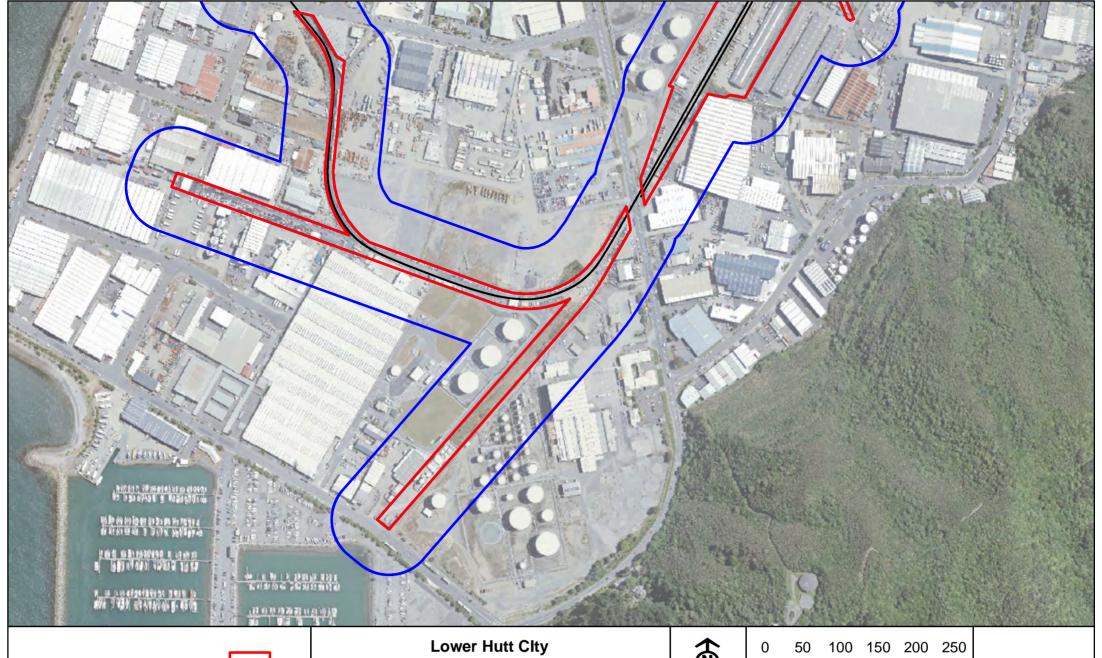

Land (Railway Boundary)

Rail Vibration Layer

Note: Lease boundary to be 5m from track centreline

Lower Hutt Clty Rail Vibration Layer 10

A4

1:5,000

4/05/2023

Copyright © KiwiRail LINZ data licensed under CC BY 3.0 NZhttp://data.linz.govt.nz © OpenStreetMap contributors The information displayed here is indicative only