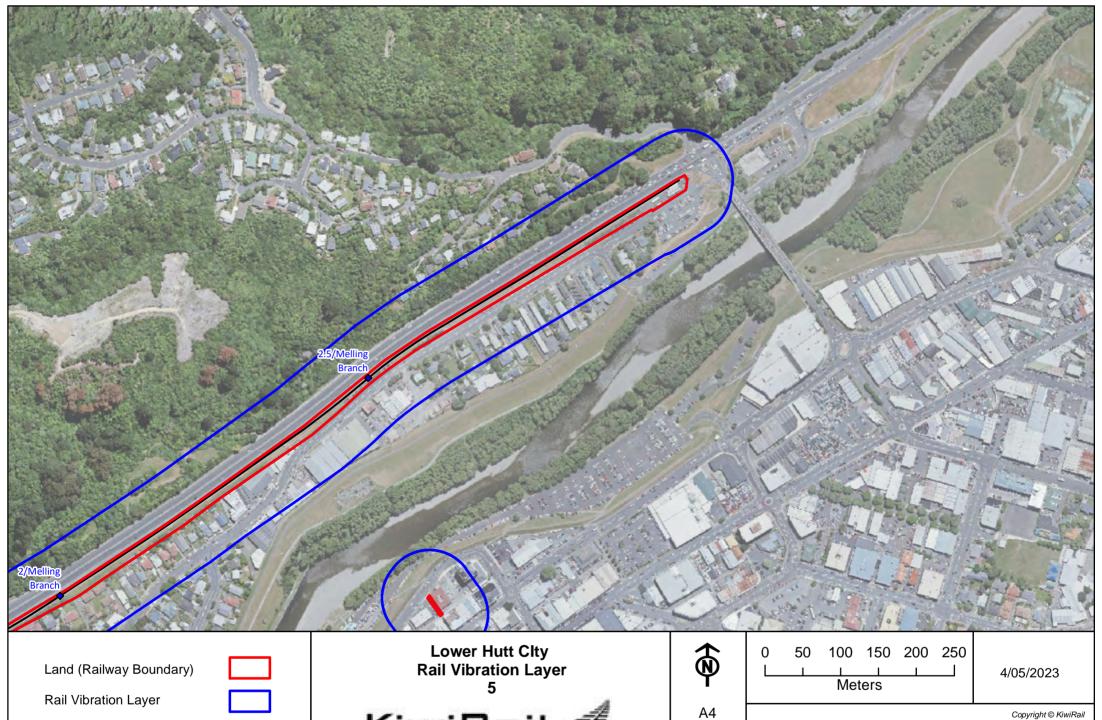

Land (Railway Boundary)

Rail Vibration Layer

Note: Lease boundary to be 5m from track centreline

**Rail Vibration Layer** 

Α4

1:5,000

4/05/2023

Copyright © KiwiRail LINZ data licensed under CC BY 3.0 NZhttp://data.linz.govt.nz © OpenStreetMap contributors The information displayed here is indicative only