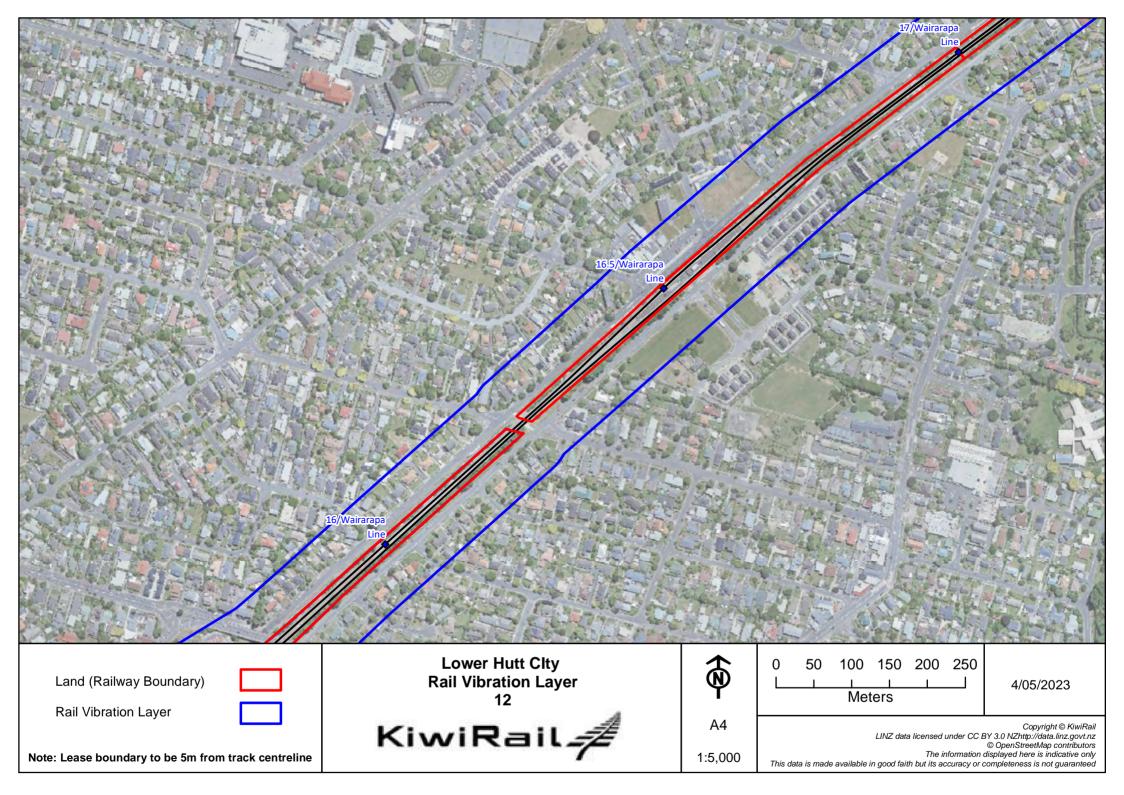

1:5,000

Copyright © KiwiRail
LINZ data licensed under CC BY 3.0 NZhttp://data.linz.govt.nz
© OpenStreetMap contributors
The information displayed here is indicative only

Rail Vibration Layer

Note: Lease boundary to be 5m from track centreline