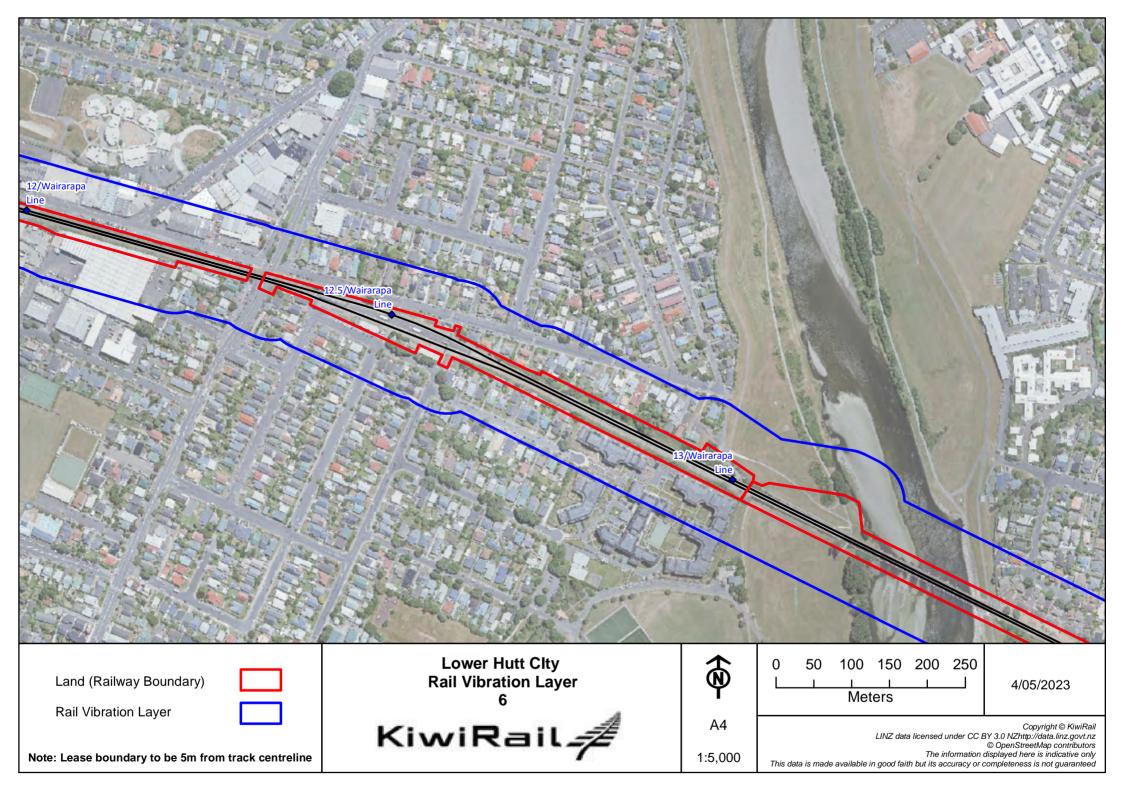

Rail Vibration Layer

Note: Lease boundary to be 5m from track centreline

A4

1:5,000

Copyright © KiwiRail LINZ data licensed under CC BY 3.0 NZhttp://data.linz.govt.nz © OpenStreetMap contributors The information displayed here is indicative only