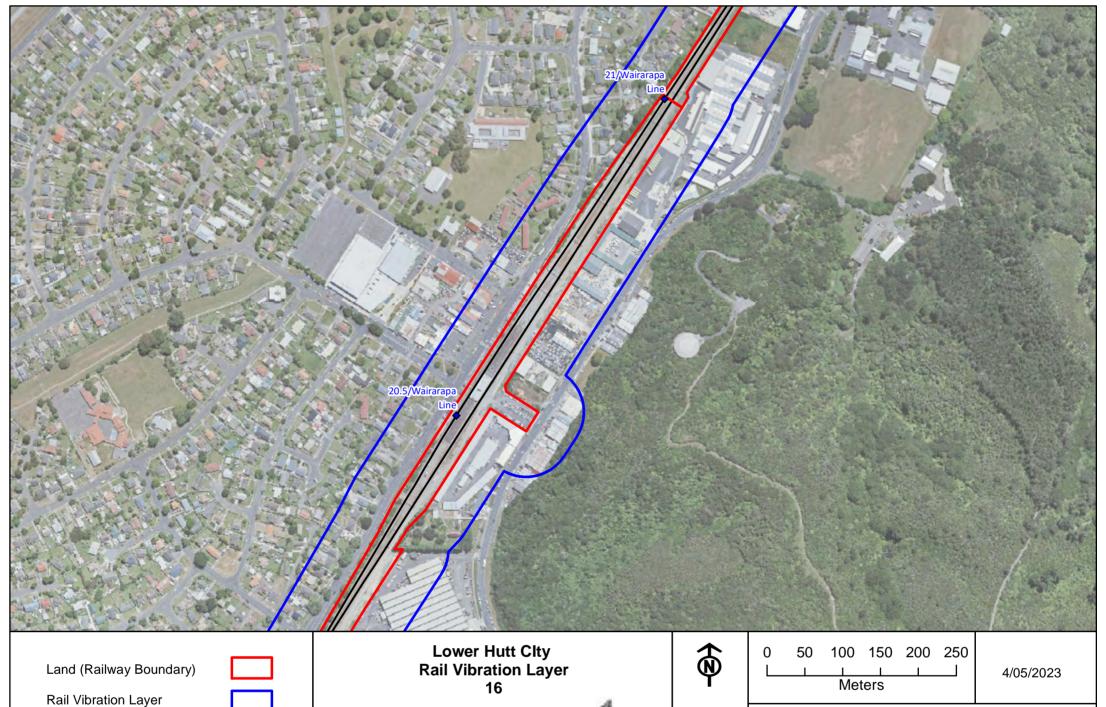

Note: Lease boundary to be 5m from track centreline

**Rail Vibration Layer** 15

A4

1:5,000

4/05/2023

Copyright © KiwiRail LINZ data licensed under CC BY 3.0 NZhttp://data.linz.govt.nz © OpenStreetMap contributors The information displayed here is indicative only