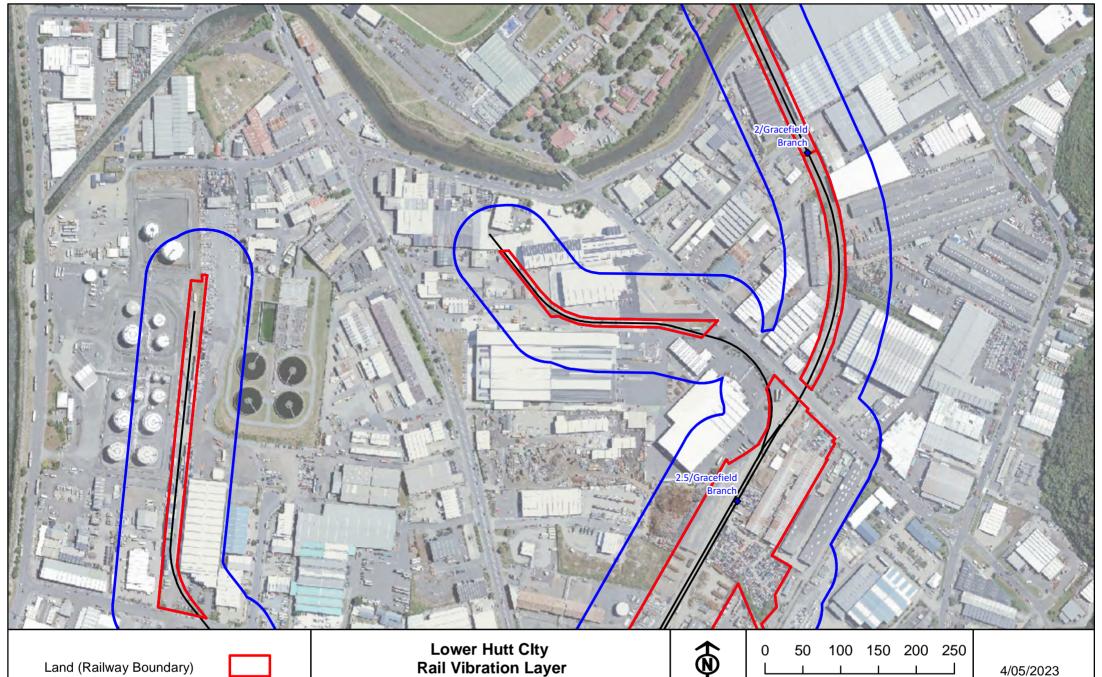

Land (Railway Boundary)

Rail Vibration Layer

Note: Lease boundary to be 5m from track centreline

**Rail Vibration Layer** 

Α4

1:5,000

4/05/2023

Copyright © KiwiRail LINZ data licensed under CC BY 3.0 NZhttp://data.linz.govt.nz © OpenStreetMap contributors The information displayed here is indicative only

Land (Railway Boundary)

Rail Vibration Layer

Note: Lease boundary to be 5m from track centreline

Lower Hutt Clty Rail Vibration Layer 10

A4

1:5,000

4/05/2023

Copyright © KiwiRail LINZ data licensed under CC BY 3.0 NZhttp://data.linz.govt.nz © OpenStreetMap contributors The information displayed here is indicative only