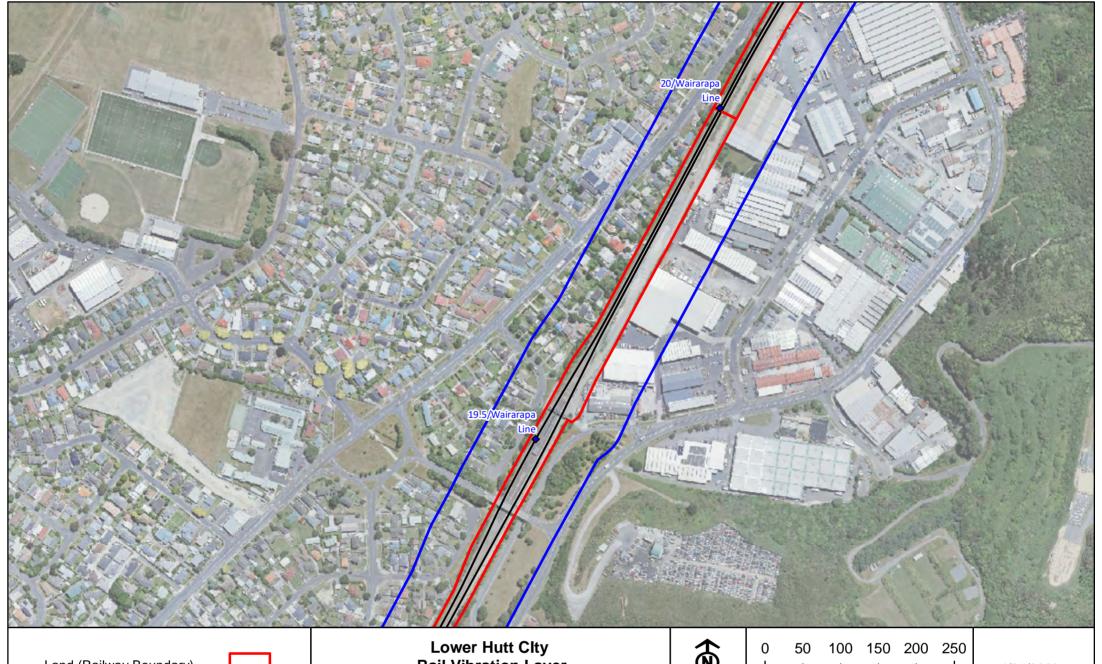

Land (Railway Boundary)

Rail Vibration Layer

Note: Lease boundary to be 5m from track centreline

Lower Hutt Clty Rail Vibration Layer 10

A4

1:5,000

4/05/2023

Copyright © KiwiRail LINZ data licensed under CC BY 3.0 NZhttp://data.linz.govt.nz © OpenStreetMap contributors The information displayed here is indicative only