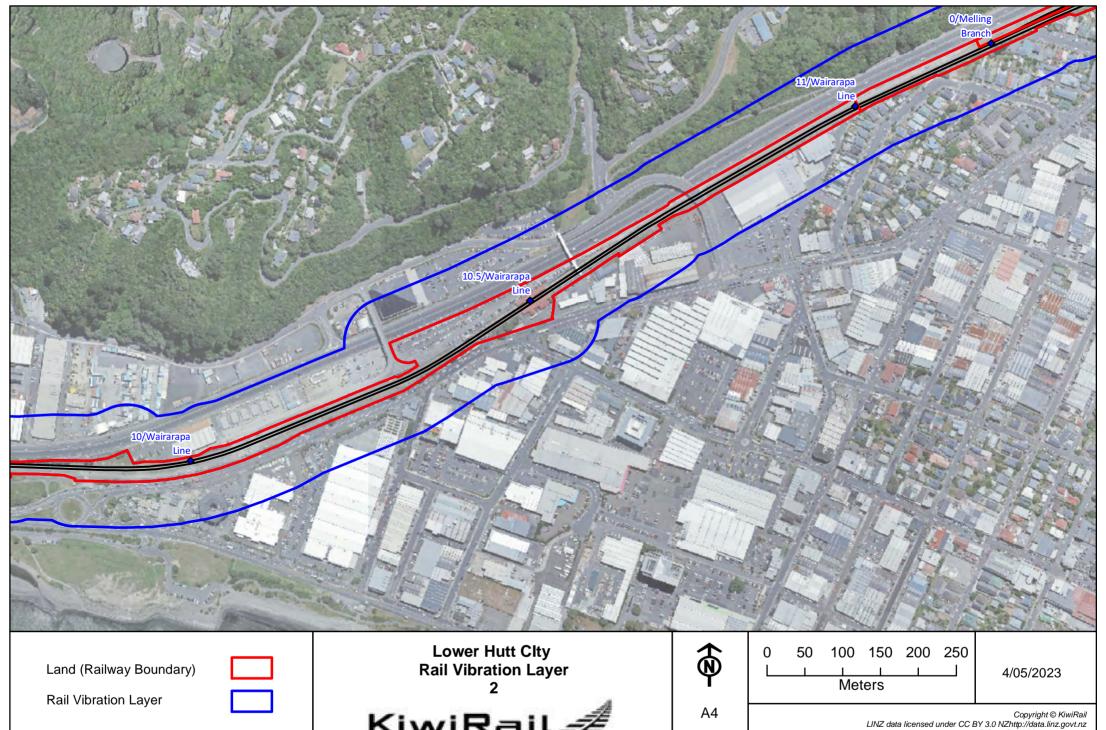

Land (Railway Boundary)

Rail Vibration Layer

Note: Lease boundary to be 5m from track centreline

**Rail Vibration Layer** 

Α4

1:5,000

4/05/2023

Copyright © KiwiRail LINZ data licensed under CC BY 3.0 NZhttp://data.linz.govt.nz © OpenStreetMap contributors The information displayed here is indicative only