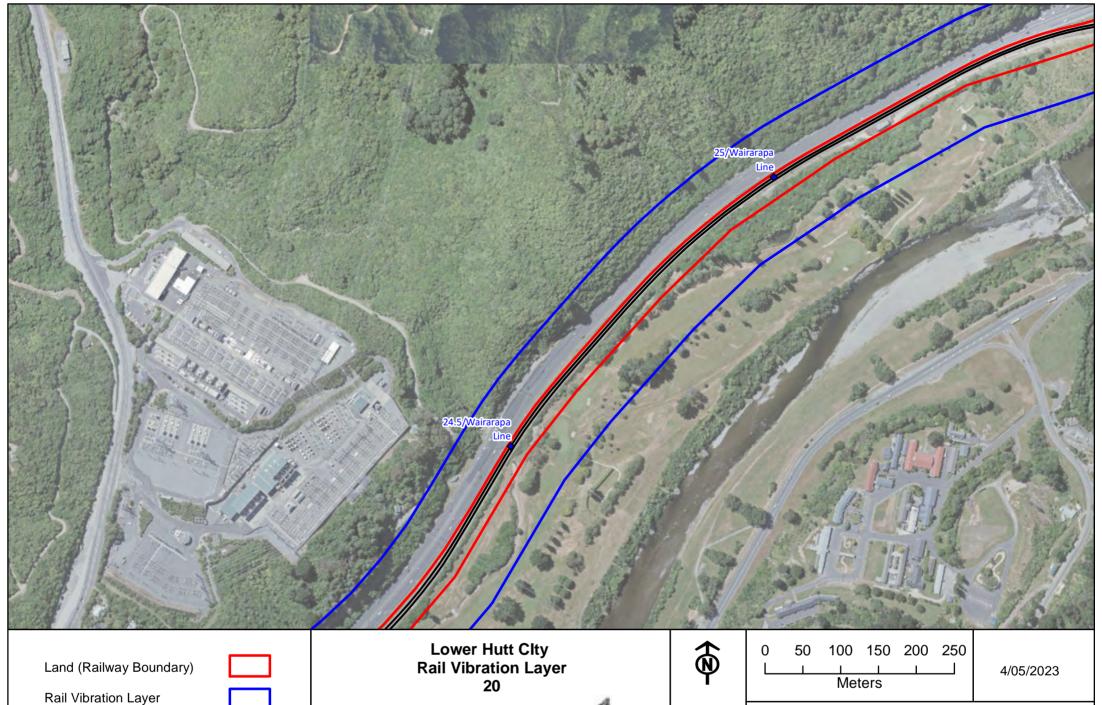

Rail Vibration Layer

Note: Lease boundary to be 5m from track centreline

Rail Vibration Layer 18

Α4

1:5,000

Copyright © KiwiRail LINZ data licensed under CC BY 3.0 NZhttp://data.linz.govt.nz © OpenStreetMap contributors The information displayed here is indicative only