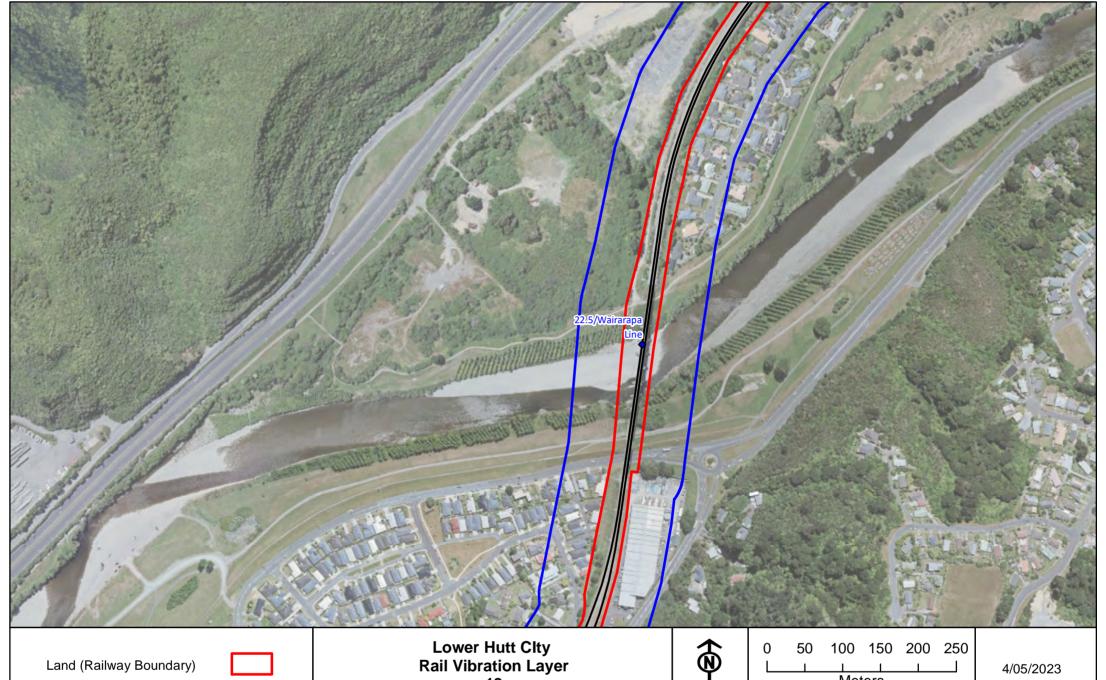

Land (Railway Boundary)

Rail Vibration Layer

Note: Lease boundary to be 5m from track centreline

Lower Hutt Clty Rail Vibration Layer 10

A4

1:5,000

4/05/2023

Copyright © KiwiRail LINZ data licensed under CC BY 3.0 NZhttp://data.linz.govt.nz © OpenStreetMap contributors The information displayed here is indicative only