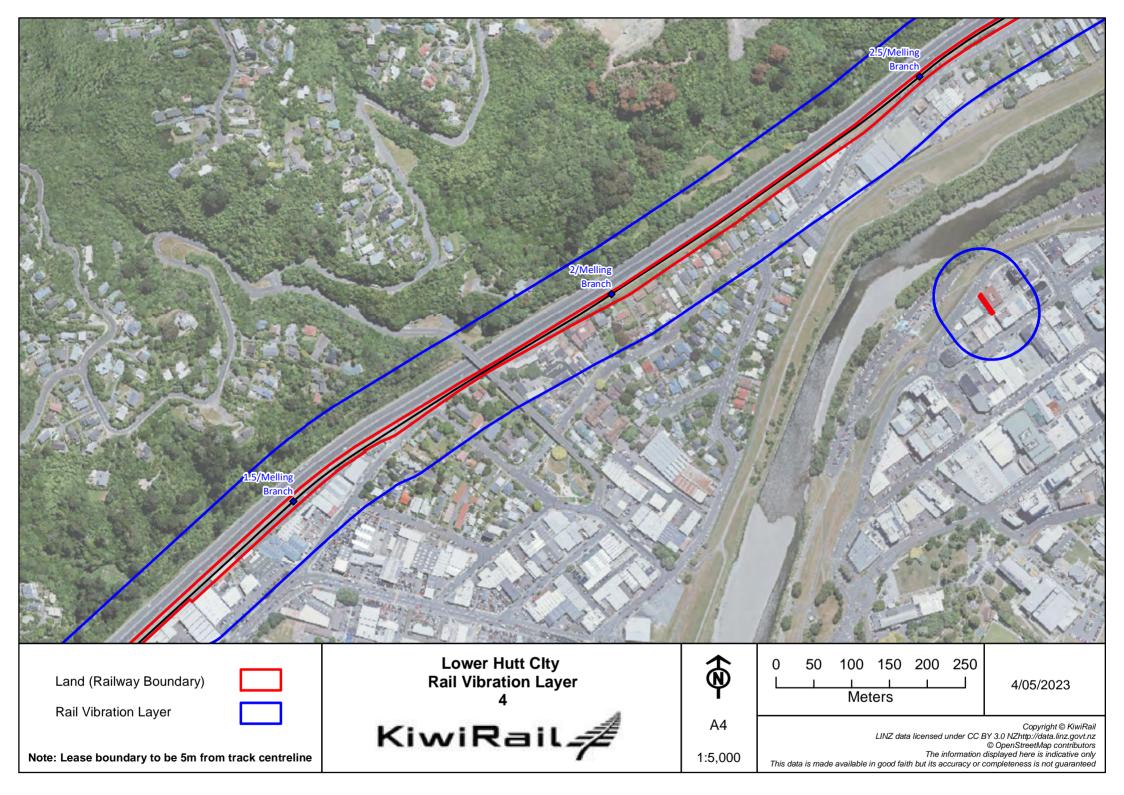

Land (Railway Boundary)

Rail Vibration Layer

Note: Lease boundary to be 5m from track centreline

**Rail Vibration Layer** 





Α4

1:5,000



4/05/2023

Copyright © KiwiRail LINZ data licensed under CC BY 3.0 NZhttp://data.linz.govt.nz © OpenStreetMap contributors The information displayed here is indicative only





1:5,000

Copyright © KiwiRail LINZ data licensed under CC BY 3.0 NZhttp://data.linz.govt.nz © OpenStreetMap contributors The information displayed here is indicative only This data is made available in good faith but its accuracy or completeness is not guaranteed









1:5,000

Copyright © KiwiRail
LINZ data licensed under CC BY 3.0 NZhttp://data.linz.govt.nz
© OpenStreetMap contributors
The information displayed here is indicative only







Rail Vibration Layer

Note: Lease boundary to be 5m from track centreline

**Rail Vibration Layer** 





A4

1:5,000



4/05/2023

Copyright © KiwiRail
LINZ data licensed under CC BY 3.0 NZhttp://data.linz.govt.nz
© OpenStreetMap contributors
The information displayed here is indicative only



Rail Vibration Layer

Note: Lease boundary to be 5m from track centreline





A4

1:5,000



Copyright © KiwiRail LINZ data licensed under CC BY 3.0 NZhttp://data.linz.govt.nz © OpenStreetMap contributors The information displayed here is indicative only



Land (Railway Boundary)

Rail Vibration Layer

Note: Lease b