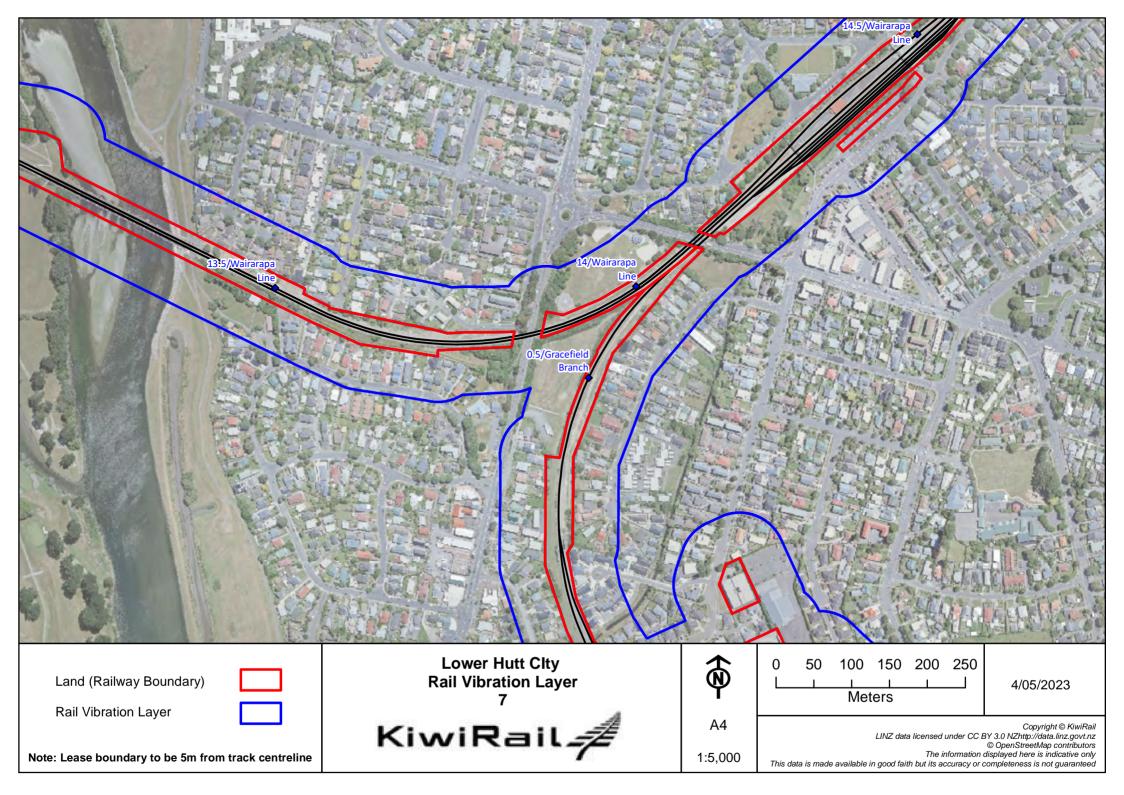

Land (Railway Boundary)

Rail Vibration Layer

Note: Lease boundary to be 5m from track centreline

**Rail Vibration Layer** 





Α4

1:5,000



4/05/2023

Copyright © KiwiRail LINZ data licensed under CC BY 3.0 NZhttp://data.linz.govt.nz © OpenStreetMap contributors The information displayed here is indicative only





1:5,000

Copyright © KiwiRail LINZ data licensed under CC BY 3.0 NZhttp://data.linz.govt.nz © OpenStreetMap contributors The information displayed here is indicative only This data is made available in good faith but its accuracy or completeness is not guaranteed









1:5,000

Copyright © KiwiRail
LINZ data licensed under CC BY 3.0 NZhttp://data.linz.govt.nz
© OpenStreetMap contributors
The information displayed here is indicative only







Rail Vibration Layer

Note: Lease boundary to be 5m from track centreline

**Rail Vibration Layer** 





A4

1:5,000



4/05/2023

Copyright © KiwiRail
LINZ data licensed under CC BY 3.0 NZhttp://data.linz.govt.nz
© OpenStreetMap contributors
The information displayed here is indicative only



Rail Vibration Layer

Note: Lease boundary to be 5m from track centreline





A4

1:5,000



Copyright © KiwiRail LINZ data licensed under CC BY 3.0 NZhttp://data.linz.govt.nz © OpenStreetMap contributors The information displayed here is indicative only



Land (Railway Boundary)

Rail Vibration Layer

Note: Lease boundary to be 5m from track centreline

Lower Hutt Clty Rail Vibration Layer 10





A4

1:5,000



4/05/2023

Copyright © KiwiRail LINZ data licensed under CC BY 3.0 NZhttp://data