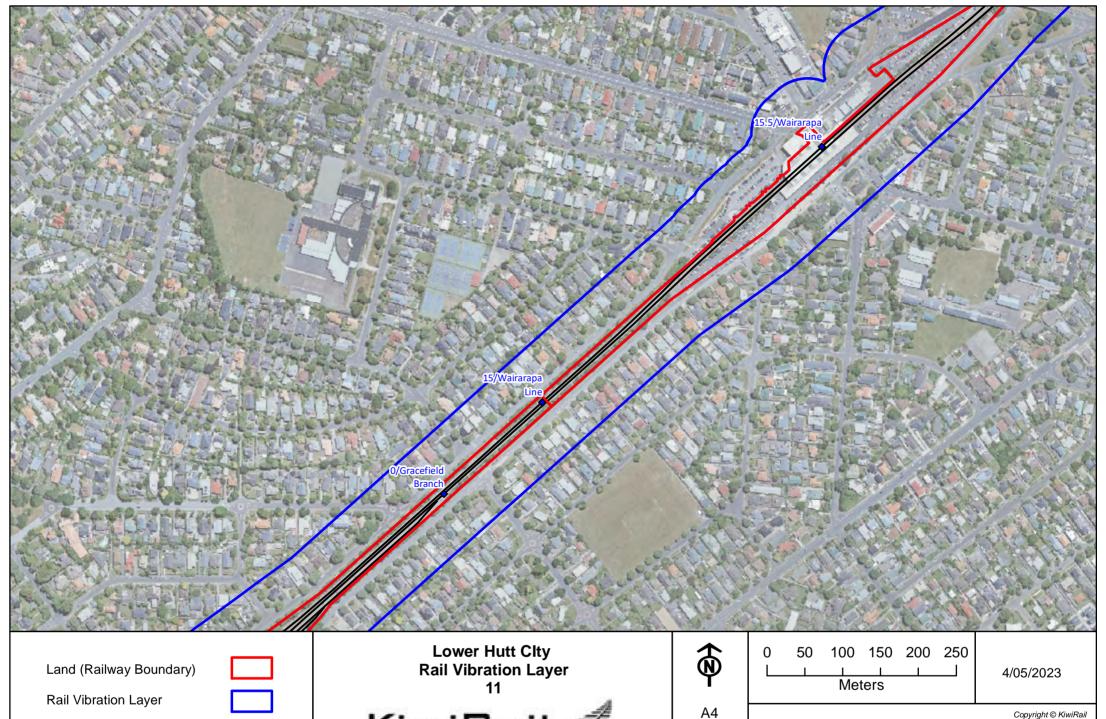

Land (Railway Boundary)

Rail Vibration Layer

Note: Lease boundary to be 5m from track centreline

Lower Hutt Clty Rail Vibration Layer 10

A4

1:5,000

4/05/2023

Copyright © KiwiRail LINZ data licensed under CC BY 3.0 NZhttp://data.linz.govt.nz © OpenStreetMap contributors The information displayed here is indicative only