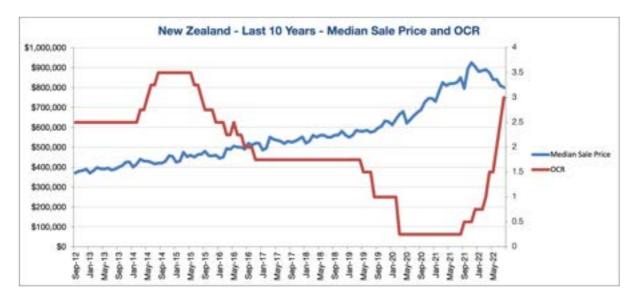

e from early 2016. To say there was 'nine years of neglect' (towards housing) by the Labour government under the then National government is somewhat misleading.

There are countless reasons for the rise in property prices over the last 10 years, but none more pivotal than interest rates. From 24 April 2014 (with an OCR of 3.0%) up until 6 October 2021 (OCR change from 0.25% to 0.50%), there was no increase in the OCR, meaning interest rates became increasingly lower over the course of 7.5 years. More importantly, having an OCR of 0.25% for more than 18 months for most of 2020 and 2021, lead to a monumental boost to property prices that was not only utterly obscene, but irresponsible.

This graph is quite telling to see the relationship between the OCR and property prices in the country:



### Changes to Regulations:

In October 2021, Megan Woods (Housing Minister) and both Judith Collins and Nicola Willis (National Party) jointly announced a new housing policy. Nearly 12 months on, the housing landscape has changed quite dramatically after, as stated, the peak of the market.

The announcement appeared to showcase a lack of planning, consequence and general knowledge of housing and property in this country. A case of: a) identifying a problem, b) not looking at the root cause of the problem and c) coming up with quick-fire solutions to the problem with no real substance.

### The idea was to:

- Build more houses
- Build higher houses
- Less restrictions

The belief was that building more houses would simply solve the housing crisis.

How does the government expect this ch