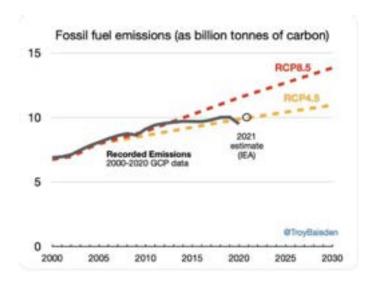

a joint case if others make a similar submission

I welcome the introduction of climate change hazards into the Hutt City Plan.

However, one hazard has been incorrectly specified and this could have major impacts on the future of Southern Hutt. That setting is the Medium Coastal Hazard Area as shown in the following map. Here sea level rise has been modeled to 2130, incorporating vertical land movement and using the Shared Socioeconomic Pathway (SSP) 8.5. Using SSP 8.5 means the sea-level modeled in 2130 is 1.5m above current levels.



SSP 8.5 is seen as very unlikely by many climate scientists. It assumes substantial shift \*towards\* fossil fuels, with large increases in coal use. This means it does not represent the track the planet is currently on, as shown by the following chart:



More on the inappropriateness of using SSP 8.5 can be found in this Stuff article: <a href="https://www.stuff.co.nz/environment/climate-news/129492959/an-unrealistically-hot-forecast-for-2100-could-hurt-your-property-values">https://www.stuff.co.nz/environment/climate-news/129492959/an-unrealistically-hot-forecast-for-2100-could-hurt-your-property-values</a>

And this article in the prestigious Nature magazine: <a href="https://www.nature.com/articles/d41586-020-00177-3">https://www.nature.com/articles/d41586-020-00177-3</a>

Given that this degree of warming is unlikely to happen it is illogical that a Coastal hazard based on SSP 8.5 can be considered a Medium risk as it is in the draft plan.

Other flood hazards in the proposed new district plan use a more realistic 1m sea-level rise p