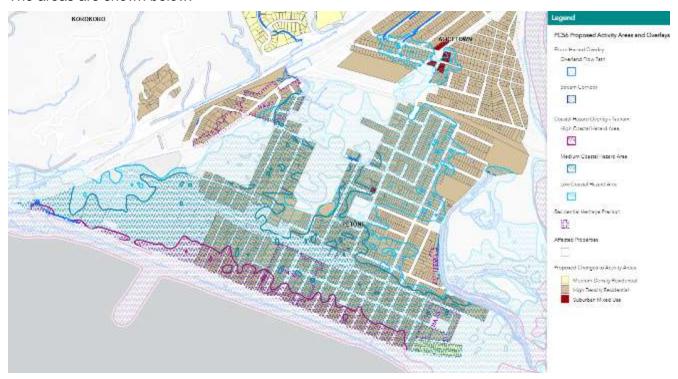

t usage. Plan Change 43 was undertaken by Council to do exactly this. As part of PC43, Petone did not have and areas rezoned to Suburban Mixed Use Activity Area or Medium Density Residential Activity Area despite being close to public transport hubs and commercial activity due to its historic character, potential sea level rise and being in a Tsunami zone.

The new Government legislation requires all Councils in Tier 1 to update their District Plans to allow for high density housing, but allows areas to be exempt for heritage, natural hazards and iwi significance.

Council has established six new residential heritage precincts which includes a small area of Petone but does not include other areas that have similar housing. It also includes Coastal hazard areas. The areas are shown below:



My submission seeks Council to enlarge the new heritage precinct in Petone to preserve and protect a unique area that is already being destroyed due to poor planning regulations. This rot will not only continue but will be accelerated if Council does not act now. We can not wait 18 months for the full District plan review to occur.

#### Petone

Petone is an area of significance in the greater Wellington region. The first European sailing ships to Wellington landed at Petone, with local Maori assisting them in finding shelter. To show this heritage, Council has identified points of interest on the street names, such as the streets named after settler ships.











The Hutt City Council web site showcases the Petone Settlers Museum and states that the museum "collect, care for and sha