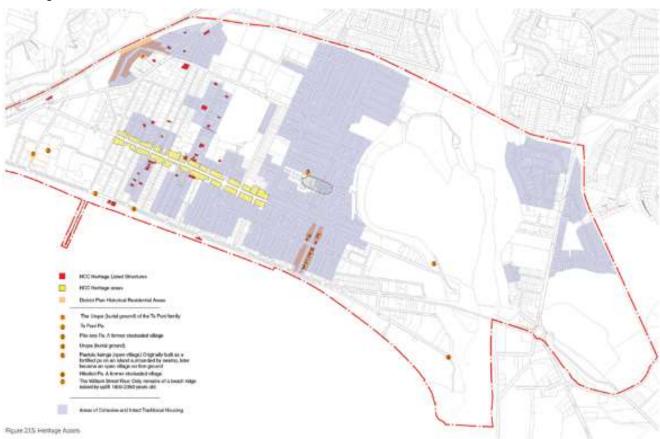

establishing its identity as one of the earliest settled parts of the Wellington Region. It is proposed that the areas specifically identified has having a 'Constant' or 'Critical' townscape sensitivity and quality should be identified for special protection within the District Plan. The diagram at Figure 2.1.5 therefore proposes an additional layer to the DP List that identifies traditional housing that is cohesive and intact and which forms the majority of Petone's heritage."

While the Hutt City Council web page refers to the spatial plan and the cohesive and intact traditional housing, this has not been reflected in Plan Change 56. Figure 2.1.5 of the Petone 2040 Spatial Plan is repeated below with the shaded areas being identified as areas of cohesive and intact traditional housing.



In circa 2011, the former District Plan Manager identified an intention to investigate whether parts of this area should form an identified precinct with special controls, such as a 'conservation area' or 'area of special character'. This investigation has never come to pass, despite multiple documents referring to the heritage feeling of the area – Petone Vision Statement 2007, An Integrated Vision for Hutt City 2014 and Petone 2040 Spatial Plan 2016.

### **Residential Heritage Precincts**

Six new heritage precincts have been identified in PC56 and these are protected from new development with inappropriate building heights and density by limiting building heights and density to

the extent necessary to protect the historic heritage. The Petone Foreshore Heritage Precinct was identifi