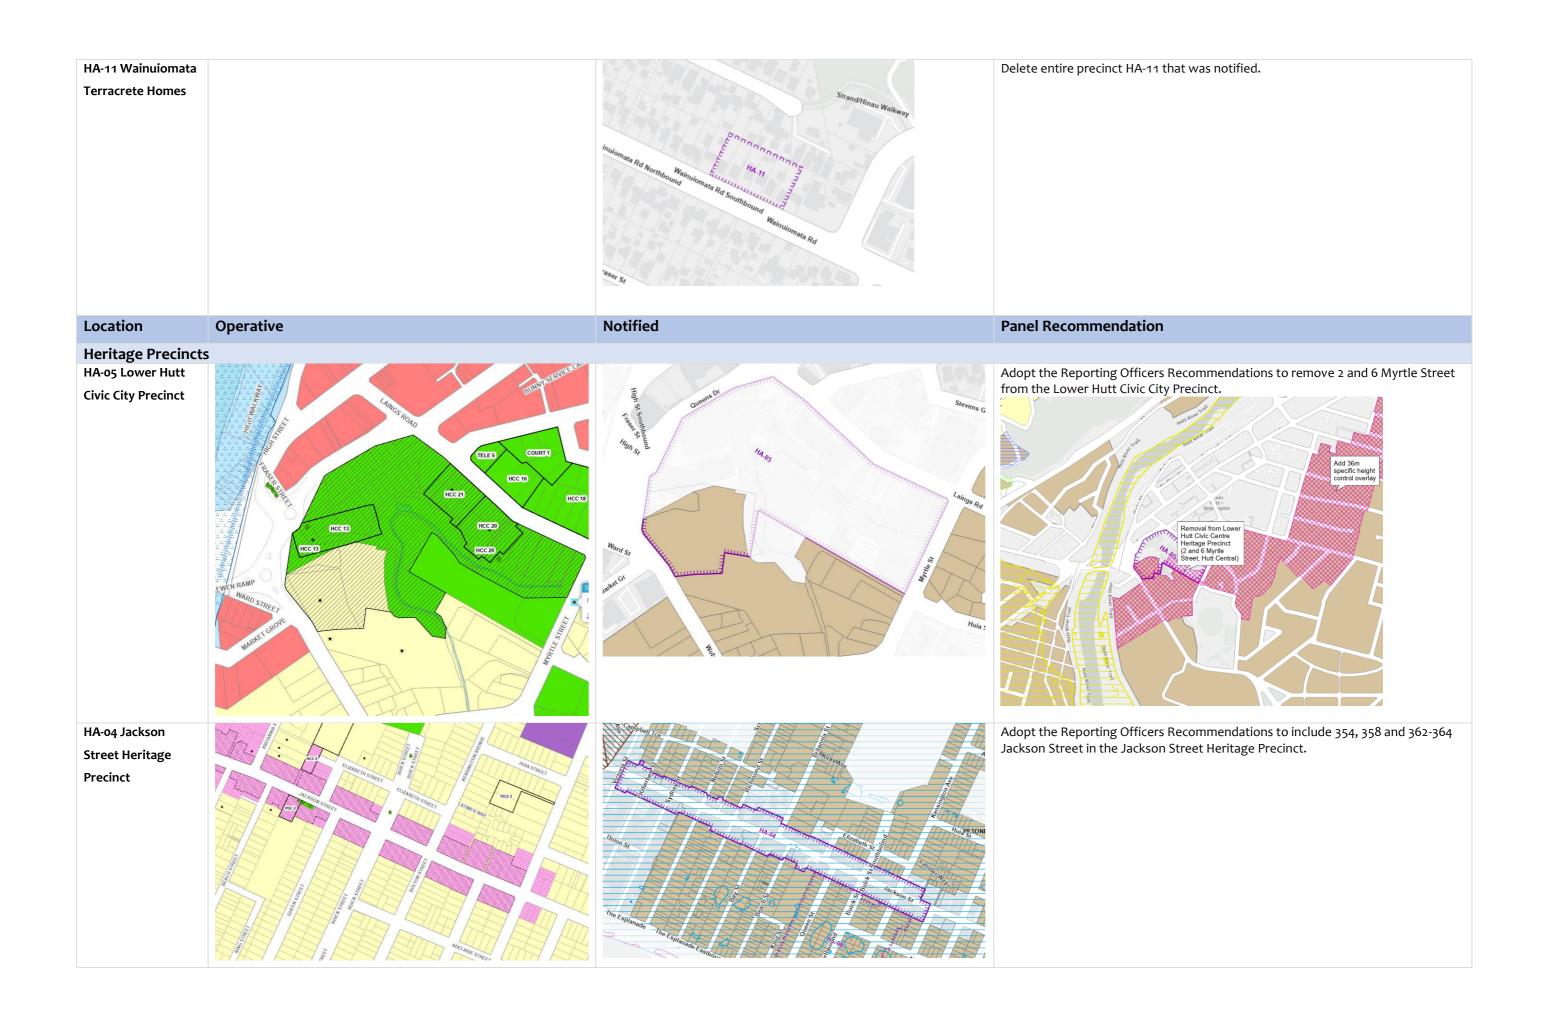

| Location            | Operative | Notified                           | Panel Recommendation                                                                                                                                                                                                                                                                                                                                                                                                                                                                                                                                                                                                 |
|---------------------|-----------|------------------------------------|----------------------------------------------------------------------------------------------------------------------------------------------------------------------------------------------------------------------------------------------------------------------------------------------------------------------------------------------------------------------------------------------------------------------------------------------------------------------------------------------------------------------------------------------------------------------------------------------------------------------|
| Heritage Precinct   | s         |                                    |                                                                                                                                                                                                                                                                                                                                                                                                                                                                                                                                                                                                                      |
| HA-08 Petone        |           | 10m 10m 11m Elizabert              | Delete entire precinct HA-08 that was notified and reject additions from the                                                                                                                                                                                                                                                                                                                                                                                                                                                                                                                                         |
| Foreshore           |           | 10m                                | Reporting Officers Recommendations shown as pink hatch.                                                                                                                                                                                                                                                                                                                                                                                                                                                                                                                                                              |
| Residental Heritage |           | 1000                               |                                                                                                                                                                                                                                                                                                                                                                                                                                                                                                                                                                                                                      |
| Precinct            |           | Esplanade  The Esplanade Westbound | Add to the Residential Heritage Precinct HA-08  The Esplanade Fastbound  The Esplanade  The Esplanade |
| HA-09 Petone State  |           | ackson St                          | Delete entire precinct Ha-09 that was notified.                                                                                                                                                                                                                                                                                                                                                                                                                                                                                                                                                                      |
| Flats Residental    |           |                                    |                                                                                                                                                                                                                                                                                                                                                                                                                                                                                                                                                                                                                      |
| Heritage Precinct   |           | Waione St East St                  |                                                                                                                                                                                                                                                                                                                                                                                                                                                                                                                                                                                                                      |