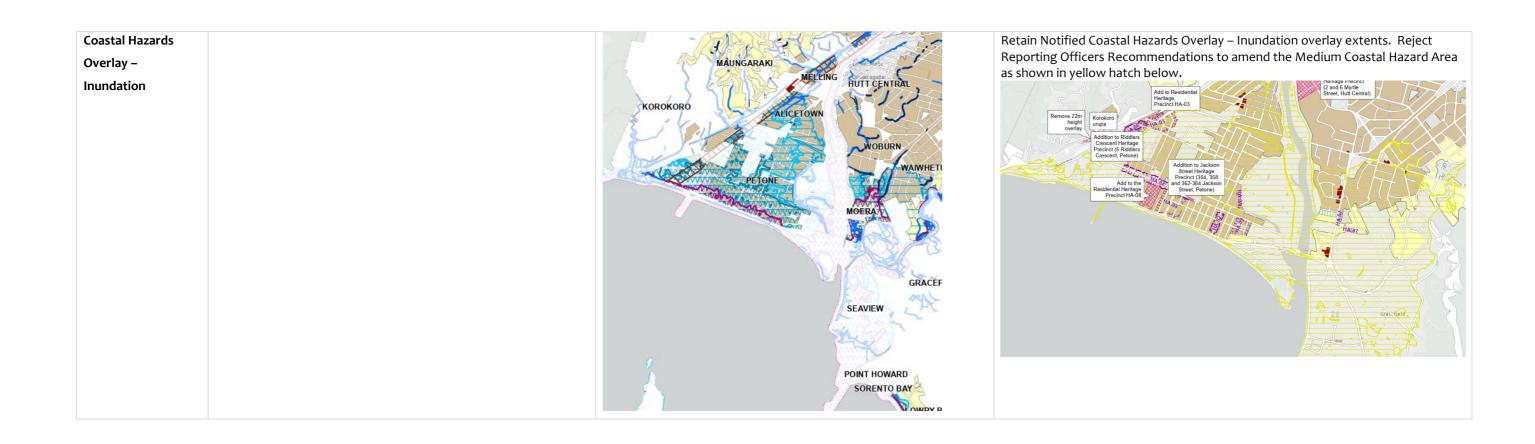

| Location           | Operative | Notified                                                                                                                                                                                                                                                                                                                                                                                                                                                                                                                                                                                                                                                                                                                                                                                                                                                                                                                                                                                                                                                                                                                                                                                                                                                                                                                                                                                                                                                                                                                                                                                                                                                                                                                                                                                                                                                                                                                                                                                                                                                                                                                       | Panel Recommendation                                                                                                                                                                                                                                                                                                                                                                                                                                                                                                                                                                                                                                                                                                                                                                                                                                                                                                                                                                                                                                                                                                                                                                                                                                                                                                                                                                                                                                                                                                                                                                                                                                                                                                                                                                                                                                                                                                                                                                                                                                                                                                           |
|--------------------|-----------|--------------------------------------------------------------------------------------------------------------------------------------------------------------------------------------------------------------------------------------------------------------------------------------------------------------------------------------------------------------------------------------------------------------------------------------------------------------------------------------------------------------------------------------------------------------------------------------------------------------------------------------------------------------------------------------------------------------------------------------------------------------------------------------------------------------------------------------------------------------------------------------------------------------------------------------------------------------------------------------------------------------------------------------------------------------------------------------------------------------------------------------------------------------------------------------------------------------------------------------------------------------------------------------------------------------------------------------------------------------------------------------------------------------------------------------------------------------------------------------------------------------------------------------------------------------------------------------------------------------------------------------------------------------------------------------------------------------------------------------------------------------------------------------------------------------------------------------------------------------------------------------------------------------------------------------------------------------------------------------------------------------------------------------------------------------------------------------------------------------------------------|--------------------------------------------------------------------------------------------------------------------------------------------------------------------------------------------------------------------------------------------------------------------------------------------------------------------------------------------------------------------------------------------------------------------------------------------------------------------------------------------------------------------------------------------------------------------------------------------------------------------------------------------------------------------------------------------------------------------------------------------------------------------------------------------------------------------------------------------------------------------------------------------------------------------------------------------------------------------------------------------------------------------------------------------------------------------------------------------------------------------------------------------------------------------------------------------------------------------------------------------------------------------------------------------------------------------------------------------------------------------------------------------------------------------------------------------------------------------------------------------------------------------------------------------------------------------------------------------------------------------------------------------------------------------------------------------------------------------------------------------------------------------------------------------------------------------------------------------------------------------------------------------------------------------------------------------------------------------------------------------------------------------------------------------------------------------------------------------------------------------------------|
| Heritage Precinct  | s         |                                                                                                                                                                                                                                                                                                                                                                                                                                                                                                                                                                                                                                                                                                                                                                                                                                                                                                                                                                                                                                                                                                                                                                                                                                                                                                                                                                                                                                                                                                                                                                                                                                                                                                                                                                                                                                                                                                                                                                                                                                                                                                                                |                                                                                                                                                                                                                                                                                                                                                                                                                                                                                                                                                                                                                                                                                                                                                                                                                                                                                                                                                                                                                                                                                                                                                                                                                                                                                                                                                                                                                                                                                                                                                                                                                                                                                                                                                                                                                                                                                                                                                                                                                                                                                                                                |
| HA-o3 Hutt Valley  |           | Sta.                                                                                                                                                                                                                                                                                                                                                                                                                                                                                                                                                                                                                                                                                                                                                                                                                                                                                                                                                                                                                                                                                                                                                                                                                                                                                                                                                                                                                                                                                                                                                                                                                                                                                                                                                                                                                                                                                                                                                                                                                                                                                                                           | Delete entire precinct (HA-03) that was notified and reject additions from the Reporting Officers Recommendations shown as pink hatch.                                                                                                                                                                                                                                                                                                                                                                                                                                                                                                                                                                                                                                                                                                                                                                                                                                                                                                                                                                                                                                                                                                                                                                                                                                                                                                                                                                                                                                                                                                                                                                                                                                                                                                                                                                                                                                                                                                                                                                                         |
| Railway Residental |           | Thomas G.                                                                                                                                                                                                                                                                                                                                                                                                                                                                                                                                                                                                                                                                                                                                                                                                                                                                                                                                                                                                                                                                                                                                                                                                                                                                                                                                                                                                                                                                                                                                                                                                                                                                                                                                                                                                                                                                                                                                                                                                                                                                                                                      | Reporting Officers Recommendations shown as plink flateri.                                                                                                                                                                                                                                                                                                                                                                                                                                                                                                                                                                                                                                                                                                                                                                                                                                                                                                                                                                                                                                                                                                                                                                                                                                                                                                                                                                                                                                                                                                                                                                                                                                                                                                                                                                                                                                                                                                                                                                                                                                                                     |
| Heritage Precinct  |           | Western Hurt Rd Walkway Western Hurt Rd (SH2) Southbound Theory St. John Street St. John St | ddition to Riddlers rescent Fierliage recinctes Riddlers rescent Riddlers rescent Fierliage recinctes Riddlers rescent Riddlers recinctes Riddlers rescent Riddlers recinctes Riddlers recinctes Riddlers recinctes Riddlers recinctes Riddlers recinctes Riddlers recinctes R |
| HA-07 Moera        |           | S III                                                                                                                                                                                                                                                                                                                                                                                                                                                                                                                                                                                                                                                                                                                                                                                                                                                                                                                                                                                                                                                                                                                                                                                                                                                                                                                                                                                                                                                                                                                                                                                                                                                                                                                                                                                                                                                                                                                                                                                                                                                                                                                          | Delete entire precinct HA-07 that was notified.                                                                                                                                                                                                                                                                                                                                                                                                                                                                                                                                                                                                                                                                                                                                                                                                                                                                                                                                                                                                                                                                                                                                                                                                                                                                                                                                                                                                                                                                                                                                                                                                                                                                                                                                                                                                                                                                                                                                                                                                                                                                                |
| Railway Residental |           | Printing                                                                                                                                                                                                                                                                                                                                                                                                                                                                                                                                                                                                                                                                                                                                                                                                                                                                                                                                                                                                                                                                                                                                                                                                                                                                                                                                                                                                                                                                                                                                                                                                                                                                                                                                                                                                                                                                                                                                                                                                                                                                                                                       |                                                                                                                                                                                                                                                                                                                                                                                                                                                                                                                                                                                                                                                                                                                                                                                                                                                                                                                                                                                                                                                                                                                                                                                                                                                                                                                                                                                                                                                                                                                                                                                                                                                                                                                                                                                                                                                                                                                                                                                                                                                                                                                                |
| Heritage Precinct  |           | Elizabeth St  Elizabeth St  Enumurant                                                                                                                                                                                                                                                                                                                                                                                                                                                                                                                                                                                                                                                                                                                                                                                                                                                                                                                                                                                                                                                                                                                                                                                                                                                                                                                                                                                                                                                                                                                                                                                                                                                                                                                                                                                                                                                                                                                                                                                                                                                                                          |                                                                                                                                                                                                                                                                                                                                                                                                                                                                                                                                                                                                                                                                                                                                                                                                                                                                                                                                                                                                                                                                                                                                                                                                                                                                                                                                                                                                                                                                                                                                                                                                                                                                                                                                                                                                                                                                                                                                                                                                                                                                                                                                |

| Location            | Operative | Notified                           | Panel Recommendation                                                                                                                                                                                                                                                                                                                                                                                                                                                                                                                                                                                                 |
|---------------------|-----------|------------------------------------|----------------------------------------------------------------------------------------------------------------------------------------------------------------------------------------------------------------------------------------------------------------------------------------------------------------------------------------------------------------------------------------------------------------------------------------------------------------------------------------------------------------------------------------------------------------------------------------------------------------------|
| Heritage Precinct   | s         |                                    |                                                                                                                                                                                                                                                                                                                                                                                                                                                                                                                                                                                                                      |
| HA-08 Petone        |           | 10m 10m 11m Elizabert              | Delete entire precinct HA-08 that was notified and reject additions from the                                                                                                                                                                                                                                                                                                                                                                                                                                                                                                                                         |
| Foreshore           |           | 10m                                | Reporting Officers Recommendations shown as pink hatch.                                                                                                                                                                                                                                                                                                                                                                                                                                                                                                                                                              |
| Residental Heritage |           | 1000                               |                                                                                                                                                                                                                                                                                                                                                                                                                                                                                                                                                                                                                      |
| Precinct            |           | Esplanade  The Esplanade Westbound | Add to the Residential Heritage Precinct HA-08  The Esplanade Fastbound  The Esplanade  The Esplanade |
| HA-09 Petone State  |           | ackson St                          | Delete entire precinct Ha-09 that was notified.                                                                                                                                                                                                                                                                                                                                                                                                                                                                                                                                                                      |
| Flats Residental    |           |                                    |                                                                                                                                                                                                                                                                                                                                                                                                                                                                                                                                                                                                                      |
| Heritage Precinct   |           | Waione St East St                  |                                                                                                                                                                                                                                                                                                                                                                                                                                                                                                                                                                                                                      |