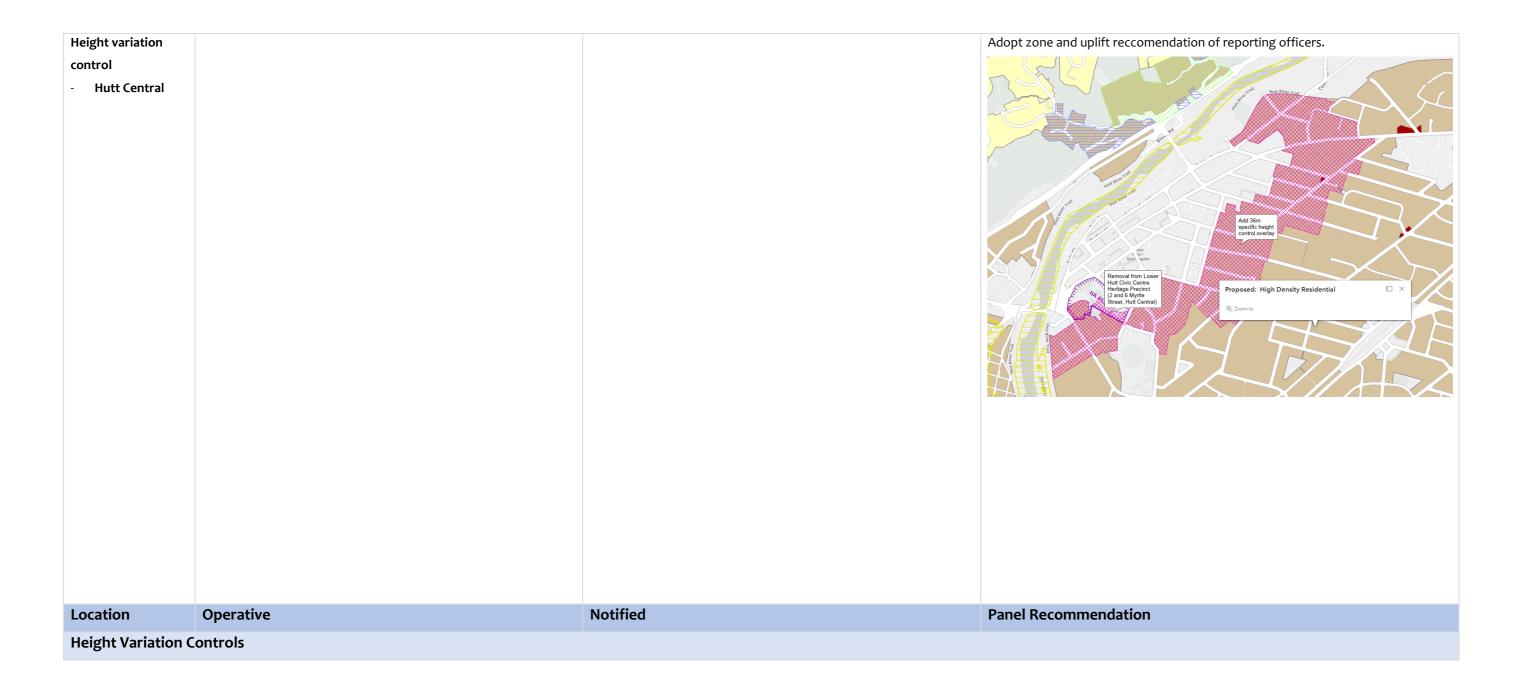

| Location Height Variation C | Operative<br>ontrols | Notified     | Panel Recommendation                                        |
|-----------------------------|----------------------|--------------|-------------------------------------------------------------|
| Height variation            |                      |              | Adopt zone and uplift reccomendation of reporting officers. |
| control - Wainuiomata       |                      | Wait-alon-ce | Add 18m specific height control overlay  Wair sion a        |