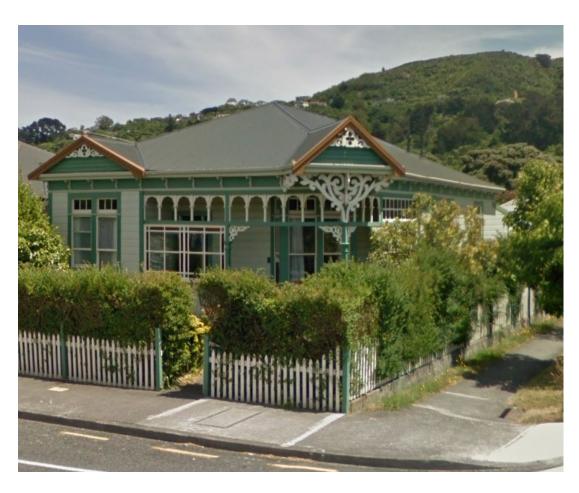

3 & 5 Bolton Street, Petone. In the proposed heritage areas (HA-08)

99 Victoria Street, Alicetown. Not included in the proposed heritage areas

4 Queen Street, Petone. In the proposed heritage areas (HA-08)