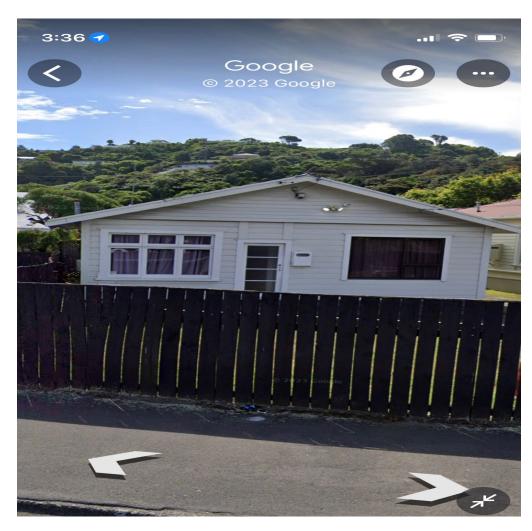

73 Hutt Road, Petone In the proposed heritage areas (HA-03)

2 Bridge St, Melling Not included in the proposed heritage areas

6 & 8 Hector Street, Petone. In the proposed heritage areas (HA-03)

30 Elizabeth Street, Moera. In the proposed heritage areas (HA-07)