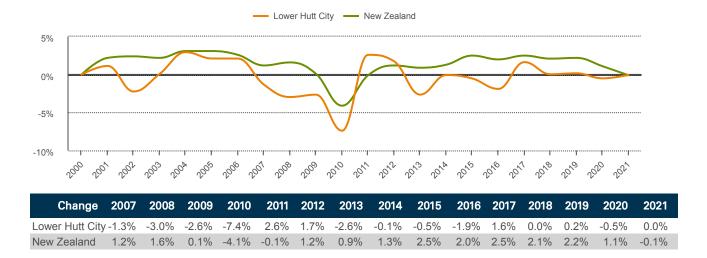

### How fast has Lower Hutt City's economy grown?

This section measures economic performance in Lower Hutt City during the year to March 2021 and previous years. All GDP estimates are measured in constant 2021 prices.

- GDP in Lower Hutt City measured \$6,721m in the year to March 2021, up 1.0% from a year earlier. New Zealand's GDP decreased by -1.2% over the same period.
- Economic growth in Lower Hutt City averaged 1.1%pa over the last 10 years compared with an average of 2.6%pa in the national economy.
- Growth in Lower Hutt City reached a high of 5.7% in 2001 and a low of -5.2% in 2002.
- Lower Hutt City accounted for 2.1% of national GDP in 2021.

#### Figure 1: GDP growth, year to Mar 2021

Figure 2: Annual average GDP growth, 2001-2021

Figure 3: GDP growth over the last 1, 2, 5 & 10 years