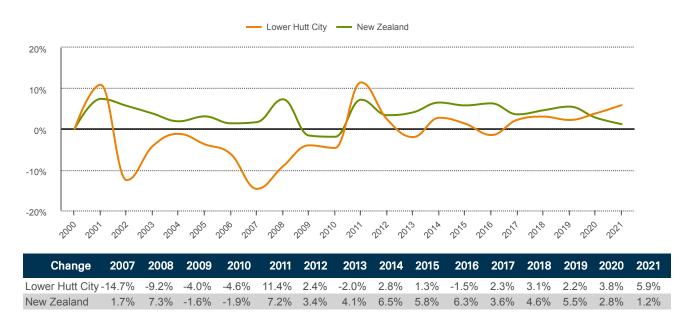

| 0.9%        |
| Business units | 1,065  | 9.8%                               | 2.8%                                | -2.5%              | 0.9%        |

#### **Economic output**

- The High and medium technology industry contributed \$612m towards GDP in Lower Hutt City in the year to March 2021. This amounted to 9.1% of Lower Hutt City's total economic output in 2021, up from 8.3% in ten years prior.
- Economic output in Lower Hutt City's High and medium technology industry grew by 5.9% in the year to March 2021 compared with growth of 1.2% in the industry nationally.
- Growth in the High and medium technology industry in Lower Hutt City has averaged -1.1% since 2000.
   Growth peaked at 11.4% in 2011.

Figure 27: Output growth in the high and medium technology industry



#### **Employment**

Figure 28: Employment growth in the high and medium technology industry



- The High and medium technology industry employed 4,047 persons in Lower Hutt City in the year to March 2021 which was up from 3,833 in ten years prior.
- Employment growth in Lower Hutt City's High and medium technology industry averaged 4.7% in the year to March 2021, compared with growth of 0.9% in the industry nationally.
- Employment growth in the High and medium technology industry in Lower Hutt City has averaged -0.8% since 2000. Growth peaked at 6.1% in 2011.

#### **Business units**

Figure 29: Growth in business units in the high and medium technology industry



# How well has the education, health and community services industry performed?

The section describes the performance of