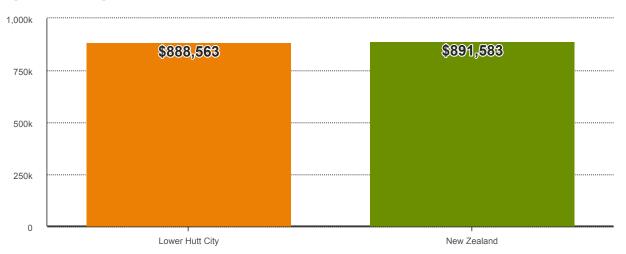

Figure 7: Annual average employment growth, 2001-2021

Figure 8: Employment growth over the last 1, 2, 5 & 10 years

### What is the industrial structure of employment in Lower Hutt City?

This section describes the structure of the labour market in terms of the broad sectors of primary industries, goods-producing industries, high-values services and other services. Primary industries make direct use of natural resources. They extract or harvest products from the earth. Goods-producing industries produce manufactured and other processed goods. High-value services include the higher value-adding, knowledge-based service industries. More detail of the sectors is given in the technical appendix.