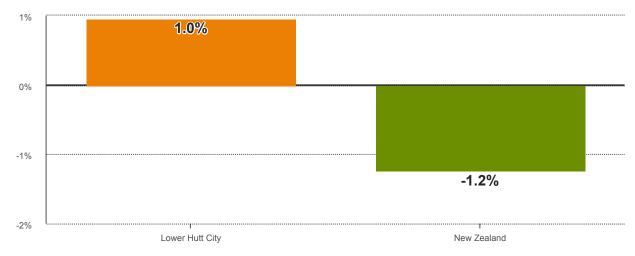

- GDP in Lower Hutt City measured \$6,721m in the year to March 2021, up 1.0% from a year earlier. New Zealand's GDP decreased by -1.2% over the same period.
- Economic growth in Lower Hutt City averaged 1.1%pa over the last 10 years compared with an average of 2.6%pa in the national economy.
- Growth in Lower Hutt City reached a high of 5.7% in 2001 and a low of -5.2% in 2002.
- Lower Hutt City accounted for 2.1% of national GDP in 2021.