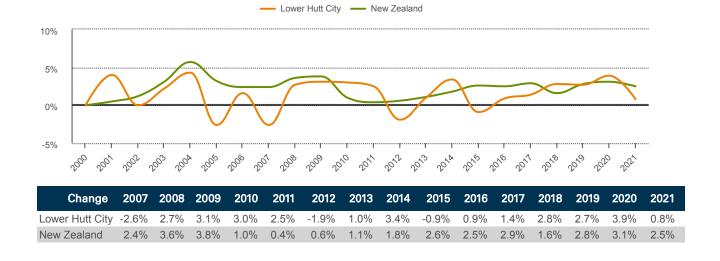

### How fast has Lower Hutt City's economy grown?

This section measures economic performance in Lower Hutt City during the year to March 2021 and previous years. All GDP estimates are measured in constant 2021 prices.

- GDP in Lower Hutt City measured \$6,721m in the year to March 2021, up 1.0% from a year earlier. New Zealand's GDP decreased by -1.2% over the same period.
- Economic growth in Lower Hutt City averaged 1.1%pa over the last 10 years compared with an average of 2.6%pa in the national economy.
- Growth in Lower Hutt City reached a high of 5.7% in 2001 and a low of -5.2% in 2002.
- Lower Hutt City accounted for 2.1% of national GDP in 2021.

#### Figure 1: GDP growth, year to Mar 2021

Figure 2: Annual average GDP growth, 2001-2021

Figure 3: GDP growth over the last 1, 2, 5 & 10 years