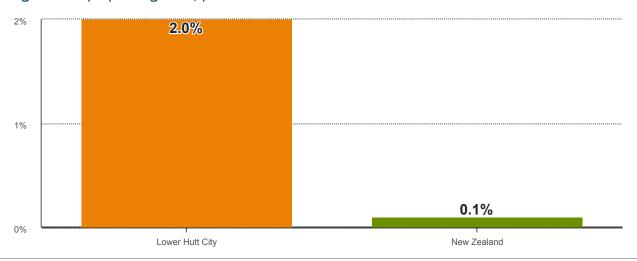

- GDP in Lower Hutt City measured \$6,721m in the year to March 2021, up 1.0% from a year earlier. New Zealand's GDP decreased by -1.2% over the same period.
- Economic growth in Lower Hutt City averaged 1.1%pa over the last 10 years compared with an average of 2.6%pa in the national economy.
- Growth in Lower Hutt City reached a high of 5.7% in 2001 and a low of -5.2% in 2002.
- Lower Hutt City accounted for 2.1% of national GDP in 2021.