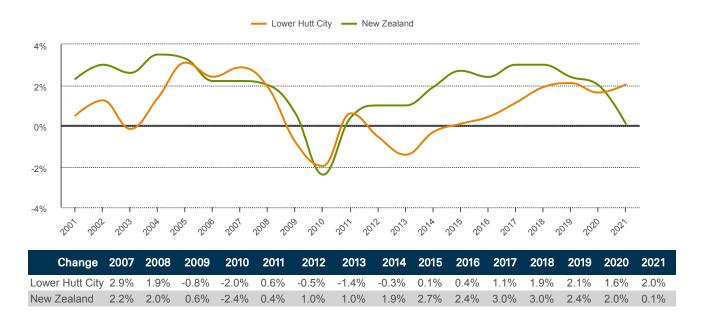

- GDP in Lower Hutt City measured \$6,721m in the year to March 2021, up 1.0% from a year earlier. New Zealand's GDP decreased by -1.2% over the same period.
- Economic growth in Lower Hutt City averaged 1.1%pa over the last 10 years compared with an average of 2.6%pa in the national economy.
- Growth in Lower Hutt City reached a high of 5.7% in 2001 and a low of -5.2% in 2002.
- Lower Hutt City accounted for 2.1% of national GDP in 2021.