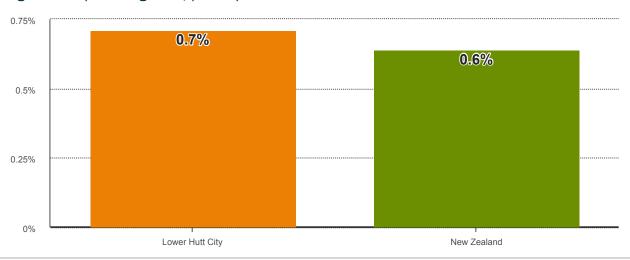

### In which industries does Lower Hutt City have a comparative advantage?

A high concentration of certain industries in a region may be indicative of that region having a comparative advantage in those industries. This may be due to its natural endowments, location, skills of its labour force or other reasons. The location quotient indicates in which industries a region has comparative advantage. A region has a location quotient larger (smaller) than one when the share of that industry in the regional economy is greater (less) than the share of the same industry in the national economy.

The following table shows a ranking of 54 industries by their location quotients.

• The industries in which Lower Hutt City has the largest comparative advantages are Polymer Product & Rubber Product Manu (location quotient = 4.8), Water, Sewerage & Waste Services (4.2), and Printing (2.8).