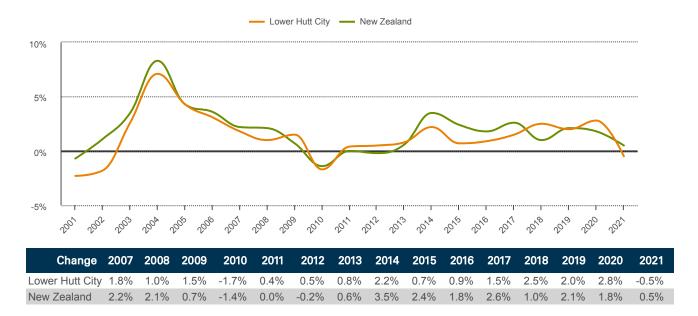

### How fast has Lower Hutt City's economy grown?

This section measures economic performance in Lower Hutt City during the year to March 2021 and previous years. All GDP estimates are measured in constant 2021 prices.

- GDP in Lower Hutt City measured \$6,721m in the year to March 2021, up 1.0% from a year earlier. New Zealand's GDP decreased by -1.2% over the same period.
- Economic growth in Lower Hutt City averaged 1.1%pa over the last 10 years compared with an average of 2.6%pa in the national economy.
- Growth in Lower Hutt City reached a high of 5.7% in 2001 and a low of -5.2% in 2002.
- Lower Hutt City accounted for 2.1% of national GDP in 2021.

#### Figure 1: GDP growth, year to Mar 2021

Figure 2: Annual average GDP growth, 2001-2021

Figure 3: GDP growth over the last 1, 2, 5 & 10 years