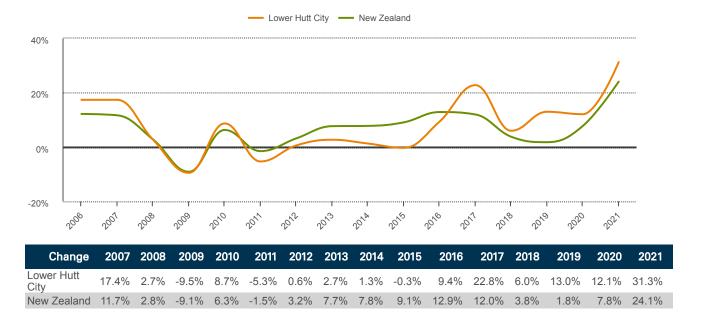

### How fast has Lower Hutt City's economy grown?

This section measures economic performance in Lower Hutt City during the year to March 2021 and previous years. All GDP estimates are measured in constant 2021 prices.

- GDP in Lower Hutt City measured \$6,721m in the year to March 2021, up 1.0% from a year earlier. New Zealand's GDP decreased by -1.2% over the same period.
- Economic growth in Lower Hutt City averaged 1.1%pa over the last 10 years compared with an average of 2.6%pa in the national economy.
- Growth in Lower Hutt City reached a high of 5.7% in 2001 and a low of -5.2% in 2002.
- Lower Hutt City accounted for 2.1% of national GDP in 2021.

#### Figure 1: GDP growth, year to Mar 2021

Figure 2: Annual average GDP growth, 2001-2021

Figure 3: GDP growth over the last 1, 2, 5 & 10 years