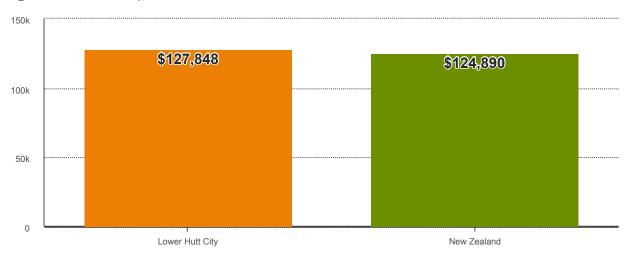

### How fast has employment grown in Lower Hutt City?

Employment growth provides new opportunities for the region's population to earn income and contribute to the region's economy. This section contrasts Lower Hutt City's recent performance in creating jobs with other regions in the country.

Figure 6: Employment growth, year to Mar 2021

- Total employment in Lower Hutt City averaged 52,567 in the year to March 2021, up 2.0% from a year earlier. Employment in New Zealand increased by 0.1% over the same period.
- Employment growth in Lower Hutt City averaged 0.7%pa over the last 10 years compared with 1.9%pa in the national economy.
- Employment growth in Lower Hutt City reached a high of 3.1% in 2005 and a low of -2.0% in 2010.