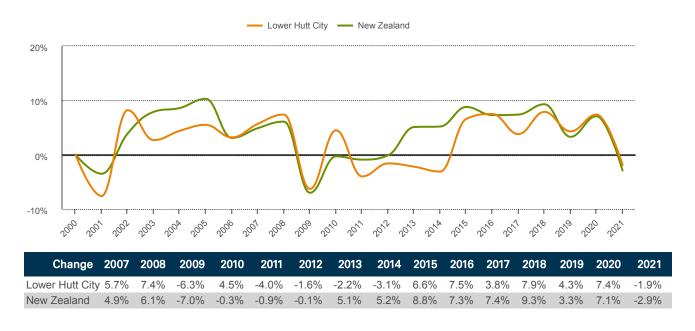

### How fast has Lower Hutt City's economy grown?

This section measures economic performance in Lower Hutt City during the year to March 2021 and previous years. All GDP estimates are measured in constant 2021 prices.

- GDP in Lower Hutt City measured \$6,721m in the year to March 2021, up 1.0% from a year earlier. New Zealand's GDP decreased by -1.2% over the same period.
- Economic growth in Lower Hutt City averaged 1.1%pa over the last 10 years compared with an average of 2.6%pa in the national economy.
- Growth in Lower Hutt City reached a high of 5.7% in 2001 and a low of -5.2% in 2002.
- Lower Hutt City accounted for 2.1% of national GDP in 2021.

#### Figure 1: GDP growth, year to Mar 2021

Figure 2: Annual average GDP growth, 2001-2021

Figure 3: GDP growth over the last 1, 2, 5 & 10 years