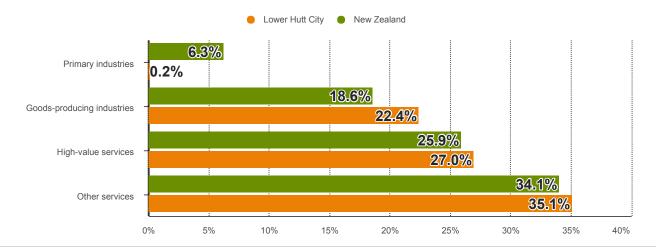

Figure 4: Share of total GDP, 2021

- Primary industries accounted for the smallest proportion in Lower Hutt City: 0.2% compared with 6.3% in the national economy.
- Goods-producing industries accounted for 22.4% compared with 18.6% in the national economy.
- Other services accounted for the largest proportion of GDP (35.1%) in Lower Hutt City, which is higher than in the national economy (34.1%).
- High-value services accounted for 27.0% compared with 25.9% in the national economy.