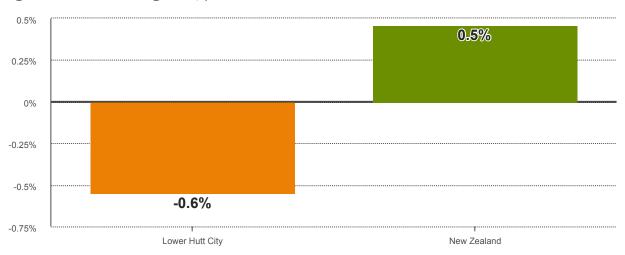

### How fast has Lower Hutt City's economy grown?

This section measures economic performance in Lower Hutt City during the year to March 2021 and previous years. All GDP estimates are measured in constant 2021 prices.

- GDP in Lower Hutt City measured \$6,721m in the year to March 2021, up 1.0% from a year earlier. New Zealand's GDP decreased by -1.2% over the same period.
- Economic growth in Lower Hutt City averaged 1.1%pa over the last 10 years compared with an average of 2.6%pa in the national economy.
- Growth in Lower Hutt City reached a high of 5.7% in 2001 and a low of -5.2% in 2002.
- Lower Hutt City accounted for 2.1% of national GDP in 2021.

#### Figure 1: GDP growth, year to Mar 2021

Figure 2: Annual average GDP growth, 2001-2021

Figure 3: GDP growth over the last 1, 2, 5 & 10 years