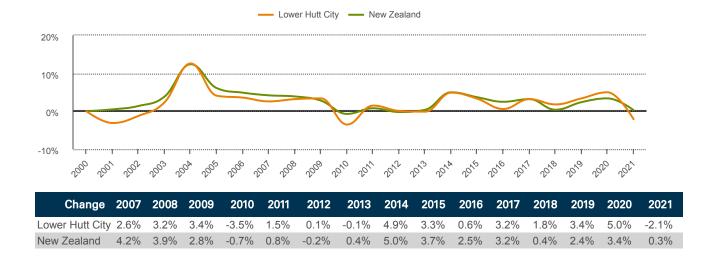

### How fast has Lower Hutt City's economy grown?

This section measures economic performance in Lower Hutt City during the year to March 2021 and previous years. All GDP estimates are measured in constant 2021 prices.

- GDP in Lower Hutt City measured \$6,721m in the year to March 2021, up 1.0% from a year earlier. New Zealand's GDP decreased by -1.2% over the same period.
- Economic growth in Lower Hutt City averaged 1.1%pa over the last 10 years compared with an average of 2.6%pa in the national economy.
- Growth in Lower Hutt City reached a high of 5.7% in 2001 and a low of -5.2% in 2002.
- Lower Hutt City accounted for 2.1% of national GDP in 2021.

#### Figure 1: GDP growth, year to Mar 2021

Figure 2: Annual average GDP growth, 2001-2021

Figure 3: GDP growth over the last 1, 2, 5 & 10 years