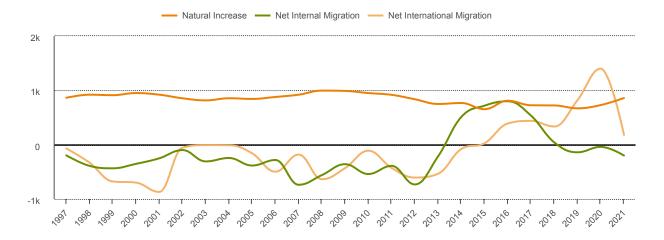

### In which industries does Lower Hutt City have a comparative advantage?

A high concentration of certain industries in a region may be indicative of that region having a comparative advantage in those industries. This may be due to its natural endowments, location, skills of its labour force or other reasons. The location quotient indicates in which industries a region has comparative advantage. A region has a location quotient larger (smaller) than one when the share of that industry in the regional economy is greater (less) than the share of the same industry in the national economy.

The following table shows a ranking of 54 industries by their location quotients.

• The industries in which Lower Hutt City has the largest comparative advantages are Polymer Product & Rubber Product Manu (location quotient = 4.8), Water, Sewerage & Waste Services (4.2), and Printing (2.8).