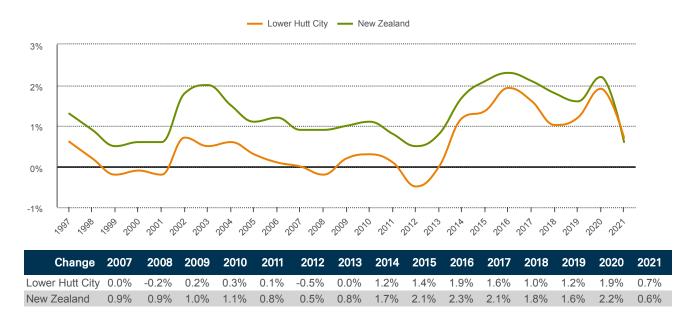

### In which industries does Lower Hutt City have a comparative advantage?

A high concentration of certain industries in a region may be indicative of that region having a comparative advantage in those industries. This may be due to its natural endowments, location, skills of its labour force or other reasons. The location quotient indicates in which industries a region has comparative advantage. A region has a location quotient larger (smaller) than one when the share of that industry in the regional economy is greater (less) than the share of the same industry in the national economy.

The following table shows a ranking of 54 industries by their location quotients.

• The industries in which Lower Hutt City has the largest comparative advantages are Polymer Product & Rubber Product Manu (location quotient = 4.8), Water, Sewerage & Waste Services (4.2), and Printing (2.8).