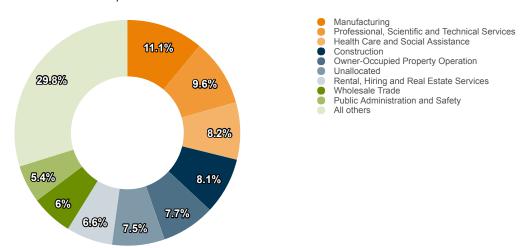

- Among broad industries Manufacturing was the largest in Lower Hutt City in 2021 accounting for 11.1% of total.
- The second largest was Professional, Scientific and Technical Services (9.6%) followed by Health Care and Social Assistance (8.2%)

- Among detailed industries Professional, Scientific & Tech Services was the largest in Lower Hutt City in 2021 accounting for 9.6% of total.
- The second largest was Health Care & Social Assistance (8.2%) followed by Wholesale Trade (6.0%)