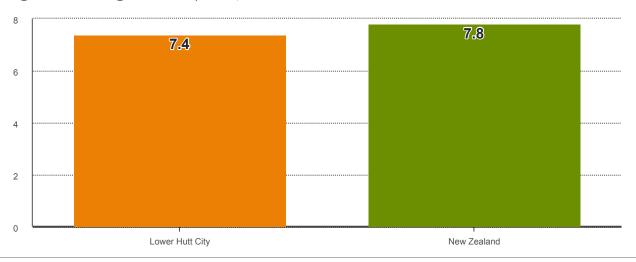

lue, 2021



- The Average current house value in Lower Hutt City was \$888,563 in 2021, which was lower than the New Zealand median of \$891,583.
- House price growth in Lower Hutt City was 31.3% for the year to March 2021. Growth was stronger that in New Zealand (24.1%).

Figure 24: Annual Average current house value growth, 2006-2021



### How affordable is housing in Lower Hutt City?

This section investigates the affordability of housing by comparing average current house values with average earnings. We have estimated a housing affordability index which is the ratio of the average current house value to annual average earnings measured in the Linked Employer Employee Data. A higher ratio therefore indicates lower housing affordability.

Figure 25: Housing affordibility index, 2021



• The housing affordability index in Lower Hutt City was 7.4 in the year to March 2021, which was lower than New Zealand's index of 7.8. This means that housing is more affordable in Lower Hutt City than in New Zealand.

Figure 26: Housing affordibility, 2005-2021



# PERFORMANCE OF KEY INDUSTRIES

### How well has the high and medium technology industry performed?

The section describes the performance of the first key industry in Lower Hutt City: high and medium technology. It compares how the sector has performed relative to the rest of the district's economy in terms of economic output, employment and business unit growth.

A definition of the high and medium technology industry is provided at the end of this report.

Table 12: Economic indicators for the high and medium technology