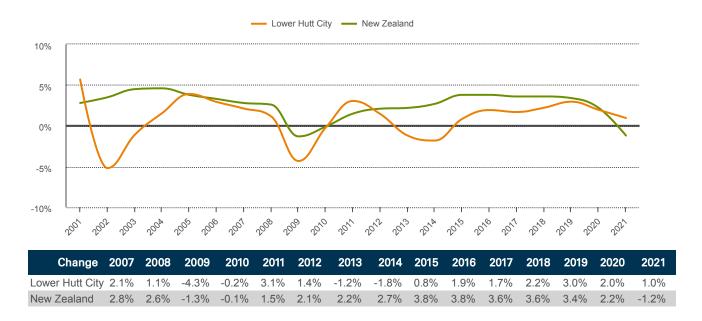

- GDP in Lower Hutt City measured \$6,721m in the year to March 2021, up 1.0% from a year earlier. New Zealand's GDP decreased by -1.2% over the same period.
- Economic growth in Lower Hutt City averaged 1.1%pa over the last 10 years compared with an average of 2.6%pa in the national economy.
- Growth in Lower Hutt City reached a high of 5.7% in 2001 and a low of -5.2% in 2002.
- Lower Hutt City accounted for 2.1% of national GDP in 2021.