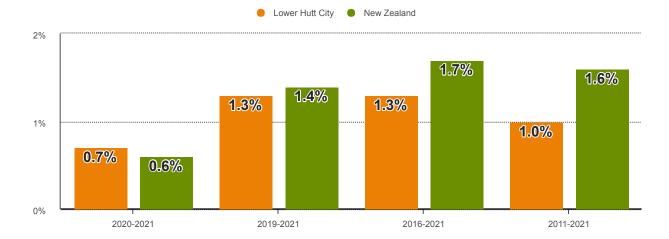

### In which industries does Lower Hutt City have a comparative advantage?

A high concentration of certain industries in a region may be indicative of that region having a comparative advantage in those industries. This may be due to its natural endowments, location, skills of its labour force or other reasons. The location quotient indicates in which industries a region has comparative advantage. A region has a location quotient larger (smaller) than one when the share of that industry in the regional economy is greater (less) than the share of the same industry in the national economy.

The following table shows a ranking of 54 industries by their location quotients.

• The industries in which Lower Hutt City has the largest comparative advantages are Polymer Product & Rubber Product Manu (location quotient = 4.8), Water, Sewerage & Waste Services (4.2), and Printing (2.8).