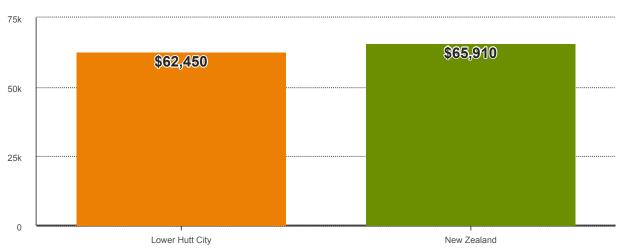

### How fast has employment grown in Lower Hutt City?

Employment growth provides new opportunities for the region's population to earn income and contribute to the region's economy. This section contrasts Lower Hutt City's recent performance in creating jobs with other regions in the country.

Figure 6: Employment growth, year to Mar 2021

- Total employment in Lower Hutt City averaged 52,567 in the year to March 2021, up 2.0% from a year earlier. Employment in New Zealand increased by 0.1% over the same period.
- Employment growth in Lower Hutt City averaged 0.7%pa over the last 10 years compared with 1.9%pa in the national economy.
- Employment growth in Lower Hutt City reached a high of 3.1% in 2005 and a low of -2.0% in 2010.