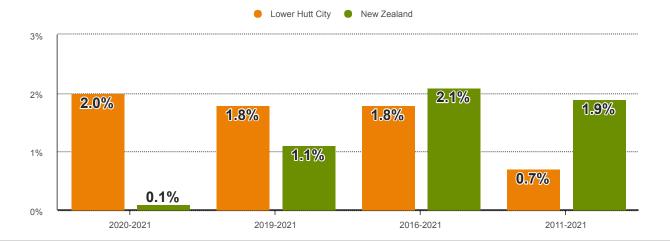

- GDP in Lower Hutt City measured \$6,721m in the year to March 2021, up 1.0% from a year earlier. New Zealand's GDP decreased by -1.2% over the same period.
- Economic growth in Lower Hutt City averaged 1.1%pa over the last 10 years compared with an average of 2.6%pa in the national economy.
- Growth in Lower Hutt City reached a high of 5.7% in 2001 and a low of -5.2% in 2002.
- Lower Hutt City accounted for 2.1% of national GDP in 2021.