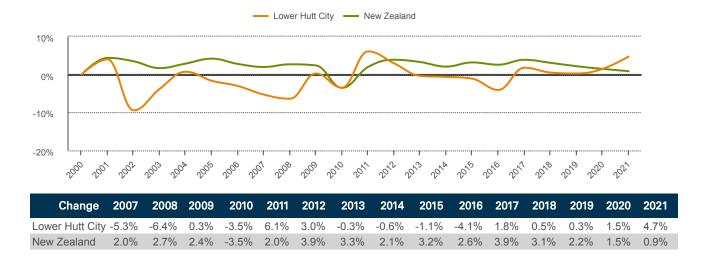

### How fast has Lower Hutt City's economy grown?

This section measures economic performance in Lower Hutt City during the year to March 2021 and previous years. All GDP estimates are measured in constant 2021 prices.

- GDP in Lower Hutt City measured \$6,721m in the year to March 2021, up 1.0% from a year earlier. New Zealand's GDP decreased by -1.2% over the same period.
- Economic growth in Lower Hutt City averaged 1.1%pa over the last 10 years compared with an average of 2.6%pa in the national economy.
- Growth in Lower Hutt City reached a high of 5.7% in 2001 and a low of -5.2% in 2002.
- Lower Hutt City accounted for 2.1% of national GDP in 2021.

#### Figure 1: GDP growth, year to Mar 2021

Figure 2: Annual average GDP growth, 2001-2021

Figure 3: GDP growth over the last 1, 2, 5 & 10 years