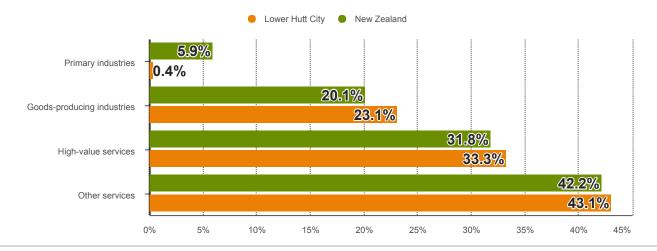

Figure 4: Share of total GDP, 2021

- Primary industries accounted for the smallest proportion in Lower Hutt City: 0.2% compared with 6.3% in the national economy.
- Goods-producing industries accounted for 22.4% compared with 18.6% in the national economy.
- Other services accounted for the largest proportion of GDP (35.1%) in Lower Hutt City, which is higher than in the national economy (34.1%).
- High-value services accounted for 27.0% compared with 25.9% in the national economy.