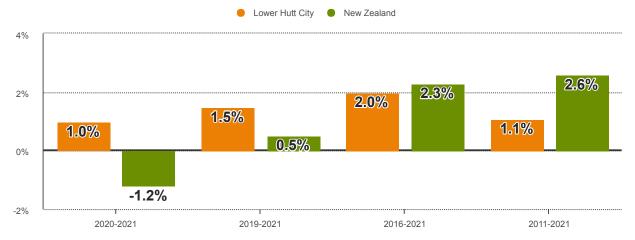

- GDP in Lower Hutt City measured \$6,721m in the year to March 2021, up 1.0% from a year earlier. New Zealand's GDP decreased by -1.2% over the same period.
- Economic growth in Lower Hutt City averaged 1.1%pa over the last 10 years compared with an average of 2.6%pa in the national economy.
- Growth in Lower Hutt City reached a high of 5.7% in 2001 and a low of -5.2% in 2002.
- Lower Hutt City accounted for 2.1% of national GDP in 2021.