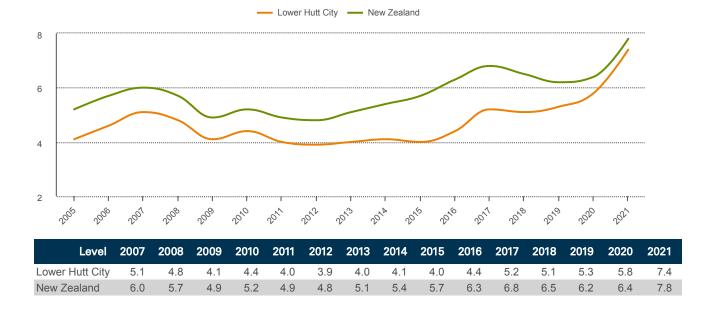

.1%).

Figure 24: Annual Average current house value growth, 2006-2021



### How affordable is housing in Lower Hutt City?

This section investigates the affordability of housing by comparing average current house values with average earnings. We have estimated a housing affordability index which is the ratio of the average current house value to annual average earnings measured in the Linked Employer Employee Data. A higher ratio therefore indicates lower housing affordability.

Figure 25: Housing affordibility index, 2021



• The housing affordability index in Lower Hutt City was 7.4 in the year to March 2021, which was lower than New Zealand's index of 7.8. This means that housing is more affordable in Lower Hutt City than in New Zealand.

Figure 26: Housing affordibility, 2005-2021



# PERFORMANCE OF KEY INDUSTRIES

### How well has the high and medium technology industry performed?

The section describes the performance of the first key industry in Lower Hutt City: high and medium technology. It compares how the sector has performed relative to the rest of the district's economy in terms of economic output, employment and business unit growth.

A definition of the high and medium technology industry is provided at the end of this report.

Table 12: Economic indicators for the high and medium technology industry

| Indicator      | 2021   | Industry share of regional economy | Regional share of national industry | Growth 2020 - 2021 |             |
|----------------|--------|------------------------------------|-------------------------------------|------------------