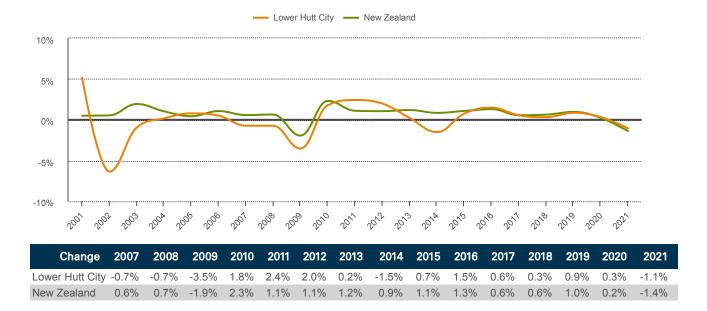

### How fast has Lower Hutt City's economy grown?

This section measures economic performance in Lower Hutt City during the year to March 2021 and previous years. All GDP estimates are measured in constant 2021 prices.

- GDP in Lower Hutt City measured \$6,721m in the year to March 2021, up 1.0% from a year earlier. New Zealand's GDP decreased by -1.2% over the same period.
- Economic growth in Lower Hutt City averaged 1.1%pa over the last 10 years compared with an average of 2.6%pa in the national economy.
- Growth in Lower Hutt City reached a high of 5.7% in 2001 and a low of -5.2% in 2002.
- Lower Hutt City accounted for 2.1% of national GDP in 2021.

#### Figure 1: GDP growth, year to Mar 2021

Figure 2: Annual average GDP growth, 2001-2021

Figure 3: GDP growth over the last 1, 2, 5 & 10 years