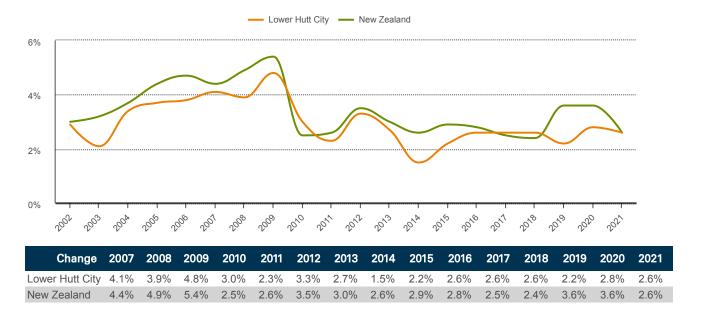

### How fast has employment grown in Lower Hutt City?

Employment growth provides new opportunities for the region's population to earn income and contribute to the region's economy. This section contrasts Lower Hutt City's recent performance in creating jobs with other regions in the country.

Figure 6: Employment growth, year to Mar 2021

- Total employment in Lower Hutt City averaged 52,567 in the year to March 2021, up 2.0% from a year earlier. Employment in New Zealand increased by 0.1% over the same period.
- Employment growth in Lower Hutt City averaged 0.7%pa over the last 10 years compared with 1.9%pa in the national economy.
- Employment growth in Lower Hutt City reached a high of 3.1% in 2005 and a low of -2.0% in 2010.