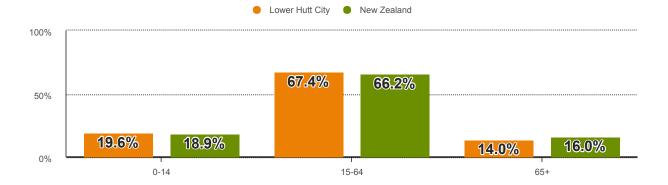

w Zealand in 2021.

### What is the age structure of Lower Hutt City's population?

- In 2021, 67.4% of Lower Hutt City's population was of working age (15-64). This was significantly higher than the proportion of the national population (66.2%).
- Lower Hutt City had a slightly higher proportion (19.6%) of young people (0-14) than the country as a whole (18.9%) and a significantly lower proportion (14.0%) of people 65 years and older compared with New Zealand (16.0%).
- Overall the dependency ratio in Lower Hutt City (48.3%) was lower than in the national economy (51.1%). The dependency ratio expresses the number of persons outside of the working age as a proportion of the number of persons of working age (15 to 64 years).

Figure 20: Age composition of the population, year to June 2021



# STANDARD OF LIVING

This section describes a few indicators of economic standard of living. It investigates average earnings, house prices and housing affordability.

### What are the mean earnings in Lower Hutt City?

Income earned in employment is an important source of household income, well-being and choices available. Average earnings in an area are determined by a number of factors including the industries in the area, the skills required in these industries and the ability of employers to find appropriately skilled labour.

This section looks at how average annual earnings in the Lower Hutt City has changed over time and how this compares against annual average earnings nationally.

Figure 21: Earnings, 2021



- Mean annual earnings in Lower Hutt City was \$62,450 in the year t