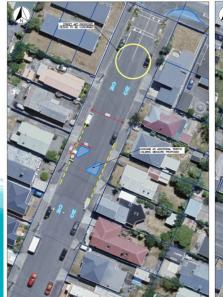

|                                        |                                                                                                                       |                          | •            |
| <ul> <li>Background<br/>Information</li> <li>Study Purpose</li> <li>Agree Multi Cr<br/>Assessment</li> <li>Agree Objecti</li> <li>Crossing Point</li> </ul> | Facilities Options<br>ves              | <ul> <li>2-week</li> <li>Feedback</li> <li>Consultation</li> <li>review</li> <li>Amendm</li> <li>to design</li> </ul> | Petone<br>ents Community | Construction |



#### **Te Puni Street Design**









#### **Fitzherbert Street Design**





## **Bay Street Design**







## **Buick Street Design**

128 spaces 9 spaces



Antigua Street, Christchurch



### **William Street Design**







5