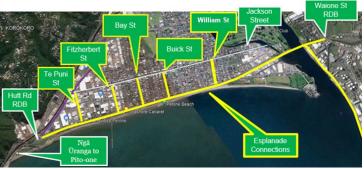

#### Jackson Street to The Esplanade

#### Walking and Cycling Connection

25 January 2023