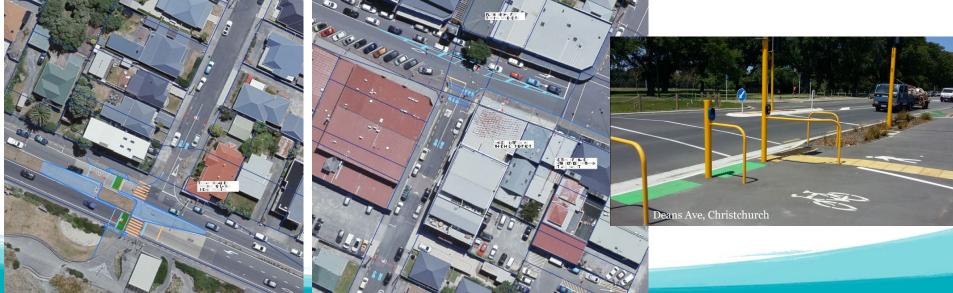

## **Buick Street Design**

128 spaces 9 spaces

Antigua Street, Christchurch

### **William Street Design**

5