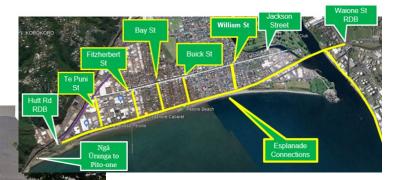

#### Jackson Street to The Esplanade

#### Walking and Cycling Connection

25 January 2023

# **Strategic Context**

- Micromobility access to strategic network
- Accelerate the impact of existing infrastructure
- Jackson Street to The Esplanade is part of the fully connected and safety transport network for all road users