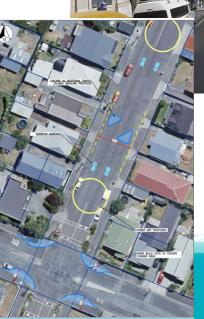

## **Bay Street Design**

## **Buick Street Design**

128 spaces 9 spaces

Antigua Street, Christchurch