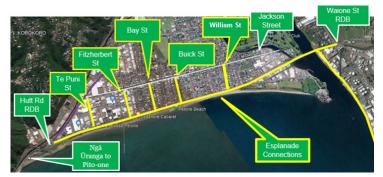

# **Strategic Context**

- Micromobility access to strategic network
- Accelerate the impact of existing infrastructure
- Jackson Street to The Esplanade is part of the fully connected and safety transport network for all road users