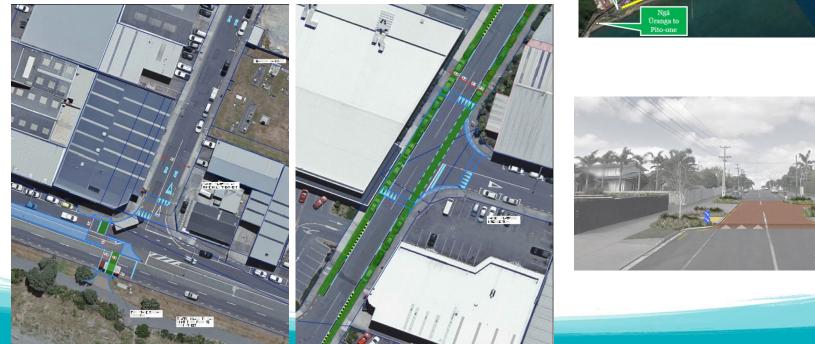

2023                 | Sep 2023     |
|                                                                                                                                                             |                                        |                                                                                                                       |                          | •            |
| <ul> <li>Background<br/>Information</li> <li>Study Purpose</li> <li>Agree Multi Cr<br/>Assessment</li> <li>Agree Objecti</li> <li>Crossing Point</li> </ul> | Facilities Options<br>ves              | <ul> <li>2-week</li> <li>Feedback</li> <li>Consultation</li> <li>review</li> <li>Amendm</li> <li>to design</li> </ul> | Petone<br>ents Community | Construction |



#### **Te Puni Street Design**









#### **Fitzherbert Street Design**





## **Bay Street Design**







## **Buick Street Design**

128 spaces 9 spaces



Antigua Street, Christchurch



### **William Street Design**







5