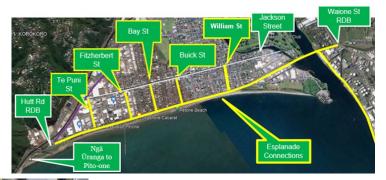

# **Strategic Context**

- Micromobility access to strategic network
- Accelerate the impact of existing infrastructure
- Jackson Street to The Esplanade is part of the fully connected and safety transport network for all road users