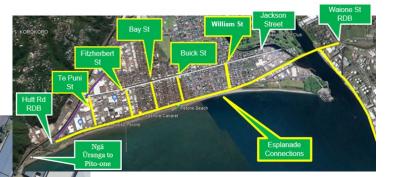

#### Jackson Street to The Esplanade

#### Walking and Cycling Connection

25 January 2023

# **Strategic Context**

- Micromobility access to strategic network
- Accelerate the impact of existing infrastructure
- Jackson Street to The Esplanade is part of the fully connected and safety transport network for all road users