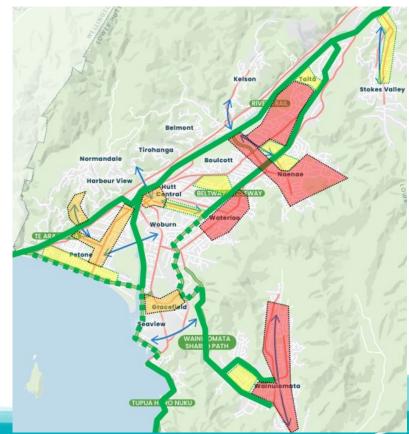

# **Strategic Context**

- Micromobility access to strategic network
- Accelerate the impact of existing infrastructure
- Jackson Street to The Esplanade is part of the fully connected and safety transport network for all road users