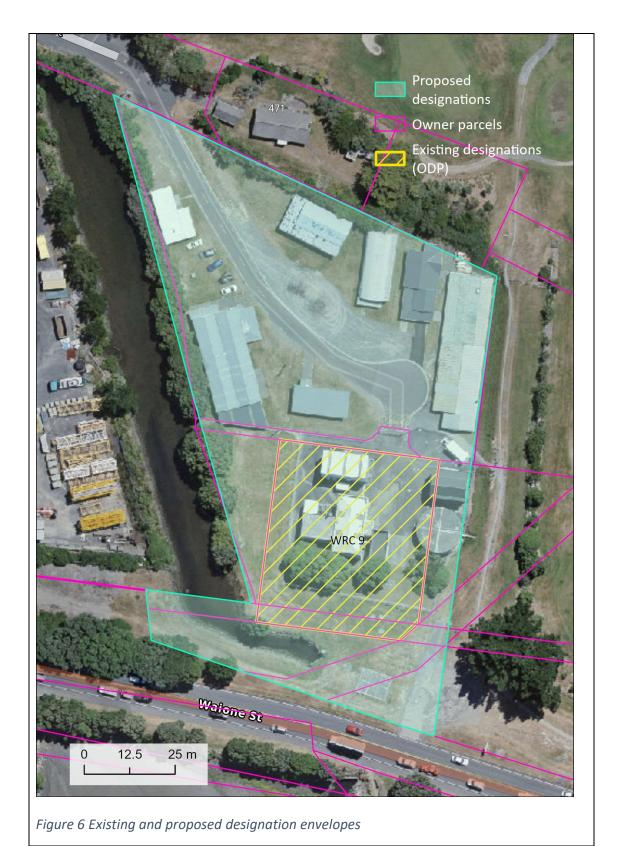

|         | Te Pane           | Matua Taiao |                          |                                                                            |                               |                  |
|---------|-------------------|-------------|--------------------------|----------------------------------------------------------------------------|-------------------------------|------------------|
|         |                   |             |                          |                                                                            | The pumping station has been  |                  |
|         |                   |             |                          |                                                                            | removed and the area subject  |                  |
|         |                   |             |                          |                                                                            | to the designation now        |                  |
|         |                   |             |                          |                                                                            | contains Hutt City owned      |                  |
|         |                   |             |                          |                                                                            | water supply pipes. Hutt City |                  |
|         |                   |             |                          |                                                                            | Council have confirmed that   |                  |
|         |                   |             |                          |                                                                            | the designation is no longer  |                  |
|         |                   |             |                          |                                                                            | required.                     |                  |
| WRC 7   | G1                | Wellington  | Water Supply Pumping     | Section 2 SO 34726                                                         | Yes                           | Yes - refer to   |
|         |                   | Regional    | Station (Haywards Hill)  |                                                                            |                               | Attachment 2 for |
|         |                   | Council     |                          |                                                                            |                               | details          |
| WRC 8   | R2                | Wellington  | Water Supply Reservoirs  | Section 1 SO 34726; Part Lot 2 DP                                          | Yes                           | Yes - refer to   |
|         |                   | Regional    | (Haywards Hill)          | 12488                                                                      |                               | Attachment 2 for |
|         |                   | Council     |                          |                                                                            |                               | details          |
| WRC 9   | B5,               | Wellington  | Water Supply Pumping     | Lots 2 & 8 DP 10788                                                        | Yes                           | Yes - refer to   |
| Wites   | C5                | 1           | Station (Waione Street)  | 10032 Q 0 D1 10700                                                         |                               | Attachment 2 for |
|         |                   | Council     | Station (walone street)  |                                                                            |                               | details          |
| M/DC 10 | F-7               | Mallington  | Mainuiamenta Orangaranga | Doute Costine 04 Meinvierste                                               | Voc.                          | Yes - refer to   |
| WRC 10  | F7,               | _           |                          | Parts Section 94 Wainuiomata                                               | Yes                           | Attachment 2 for |
|         | F8,               |             |                          | District; Part Secs 26, 34, 35, 67, 68,                                    |                               |                  |
|         | G7,               | Council     |                          | 69 Blk XVII Belmont SD; Pt Secs 34,                                        |                               | details          |
|         | R4,               |             |                          | 35, 67 and Secs 36, 37, 38, 72, 73                                         |                               |                  |
|         | R5,               |             |                          | Wainuiomata Dist; Pt Sec 104                                               |                               |                  |
|         | R7 <i>,</i><br>R8 |             |                          | Wainuiomata Dist; Pts Sec 34 & 74 Wainuiomata Dist; Pt Sec 7 Blk VIII      |                               |                  |
|         | K8                |             |                          | •                                                                          |                               |                  |
|         |                   |             |                          | Rimutaka SD and Pt Sec 8 Blk XV                                            |                               |                  |
|         |                   |             |                          | Belmont SD (DP 983); Pt Sec 4 Blk XV<br>Belmont SD (DP 983); Part Sec 93 & |                               |                  |
|         |                   |             |                          | permont 30 (Dr 363); Part 3ec 93 &                                         |                               |                  |