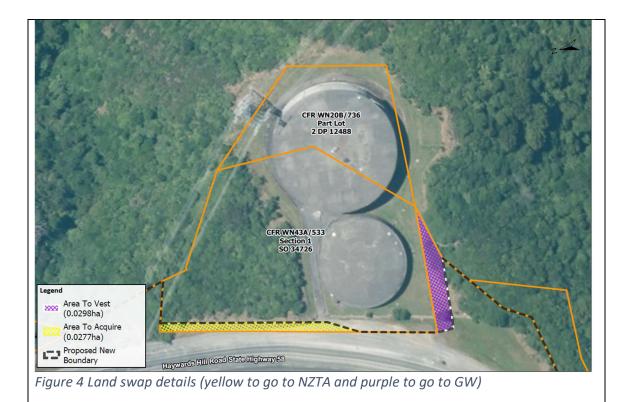

|         | Te Pane           | Matua Taiao |                          |                                                                            |                               |                  |
|---------|-------------------|-------------|--------------------------|----------------------------------------------------------------------------|-------------------------------|------------------|
|         |                   |             |                          |                                                                            | The pumping station has been  |                  |
|         |                   |             |                          |                                                                            | removed and the area subject  |                  |
|         |                   |             |                          |                                                                            | to the designation now        |                  |
|         |                   |             |                          |                                                                            | contains Hutt City owned      |                  |
|         |                   |             |                          |                                                                            | water supply pipes. Hutt City |                  |
|         |                   |             |                          |                                                                            | Council have confirmed that   |                  |
|         |                   |             |                          |                                                                            | the designation is no longer  |                  |
|         |                   |             |                          |                                                                            | required.                     |                  |
| WRC 7   | G1                | Wellington  | Water Supply Pumping     | Section 2 SO 34726                                                         | Yes                           | Yes - refer to   |
|         |                   | Regional    | Station (Haywards Hill)  |                                                                            |                               | Attachment 2 for |
|         |                   | Council     |                          |                                                                            |                               | details          |
| WRC 8   | R2                | Wellington  | Water Supply Reservoirs  | Section 1 SO 34726; Part Lot 2 DP                                          | Yes                           | Yes - refer to   |
|         |                   | Regional    | (Haywards Hill)          | 12488                                                                      |                               | Attachment 2 for |
|         |                   | Council     |                          |                                                                            |                               | details          |
| WRC 9   | B5,               | Wellington  | Water Supply Pumping     | Lots 2 & 8 DP 10788                                                        | Yes                           | Yes - refer to   |
| Wites   | C5                | 1           | Station (Waione Street)  | 10032 Q 0 D1 10700                                                         |                               | Attachment 2 for |
|         |                   | Council     | Station (walone street)  |                                                                            |                               | details          |
| M/DC 10 | F-7               | Mallington  | Mainuiamenta Orangaranga | Doute Costine 04 Meinvierste                                               | Voc.                          | Yes - refer to   |
| WRC 10  | F7,               | _           |                          | Parts Section 94 Wainuiomata                                               | Yes                           | Attachment 2 for |
|         | F8,               |             |                          | District; Part Secs 26, 34, 35, 67, 68,                                    |                               |                  |
|         | G7,               | Council     |                          | 69 Blk XVII Belmont SD; Pt Secs 34,                                        |                               | details          |
|         | R4,               |             |                          | 35, 67 and Secs 36, 37, 38, 72, 73                                         |                               |                  |
|         | R5,               |             |                          | Wainuiomata Dist; Pt Sec 104                                               |                               |                  |
|         | R7 <i>,</i><br>R8 |             |                          | Wainuiomata Dist; Pts Sec 34 & 74 Wainuiomata Dist; Pt Sec 7 Blk VIII      |                               |                  |
|         | K8                |             |                          | •                                                                          |                               |                  |
|         |                   |             |                          | Rimutaka SD and Pt Sec 8 Blk XV                                            |                               |                  |
|         |                   |             |                          | Belmont SD (DP 983); Pt Sec 4 Blk XV<br>Belmont SD (DP 983); Part Sec 93 & |                               |                  |
|         |                   |             |                          | permont 30 (Dr 363); Part 3ec 93 &                                         |                               |                  |