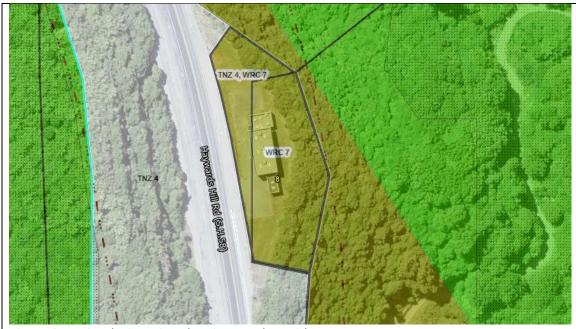

|         | Te Pane           | Matua Taiao |                          |                                                                            |                               |                  |
|---------|-------------------|-------------|--------------------------|----------------------------------------------------------------------------|-------------------------------|------------------|
|         |                   |             |                          |                                                                            | The pumping station has been  |                  |
|         |                   |             |                          |                                                                            | removed and the area subject  |                  |
|         |                   |             |                          |                                                                            | to the designation now        |                  |
|         |                   |             |                          |                                                                            | contains Hutt City owned      |                  |
|         |                   |             |                          |                                                                            | water supply pipes. Hutt City |                  |
|         |                   |             |                          |                                                                            | Council have confirmed that   |                  |
|         |                   |             |                          |                                                                            | the designation is no longer  |                  |
|         |                   |             |                          |                                                                            | required.                     |                  |
| WRC 7   | G1                | Wellington  | Water Supply Pumping     | Section 2 SO 34726                                                         | Yes                           | Yes - refer to   |
|         |                   | Regional    | Station (Haywards Hill)  |                                                                            |                               | Attachment 2 for |
|         |                   | Council     |                          |                                                                            |                               | details          |
| WRC 8   | R2                | Wellington  | Water Supply Reservoirs  | Section 1 SO 34726; Part Lot 2 DP                                          | Yes                           | Yes - refer to   |
|         |                   | Regional    | (Haywards Hill)          | 12488                                                                      |                               | Attachment 2 for |
|         |                   | Council     |                          |                                                                            |                               | details          |
| WRC 9   | B5,               | Wellington  | Water Supply Pumping     | Lots 2 & 8 DP 10788                                                        | Yes                           | Yes - refer to   |
| Wites   | C5                | 1           | Station (Waione Street)  | 10032 Q 0 D1 10700                                                         |                               | Attachment 2 for |
|         |                   | Council     | Station (walone street)  |                                                                            |                               | details          |
| M/DC 10 | F-7               | Mallington  | Mainuiamenta Orangaranga | Doute Costine 04 Meinvierste                                               | Voc.                          | Yes - refer to   |
| WRC 10  | F7,               | _           |                          | Parts Section 94 Wainuiomata                                               | Yes                           | Attachment 2 for |
|         | F8,               |             |                          | District; Part Secs 26, 34, 35, 67, 68,                                    |                               |                  |
|         | G7,               | Council     |                          | 69 Blk XVII Belmont SD; Pt Secs 34,                                        |                               | details          |
|         | R4,               |             |                          | 35, 67 and Secs 36, 37, 38, 72, 73                                         |                               |                  |
|         | R5,               |             |                          | Wainuiomata Dist; Pt Sec 104                                               |                               |                  |
|         | R7 <i>,</i><br>R8 |             |                          | Wainuiomata Dist; Pts Sec 34 & 74 Wainuiomata Dist; Pt Sec 7 Blk VIII      |                               |                  |
|         | K8                |             |                          | •                                                                          |                               |                  |
|         |                   |             |                          | Rimutaka SD and Pt Sec 8 Blk XV                                            |                               |                  |
|         |                   |             |                          | Belmont SD (DP 983); Pt Sec 4 Blk XV<br>Belmont SD (DP 983); Part Sec 93 & |                               |                  |
|         |                   |             |                          | permont 30 (Dr 363); Part 3ec 93 &                                         |                               |                  |