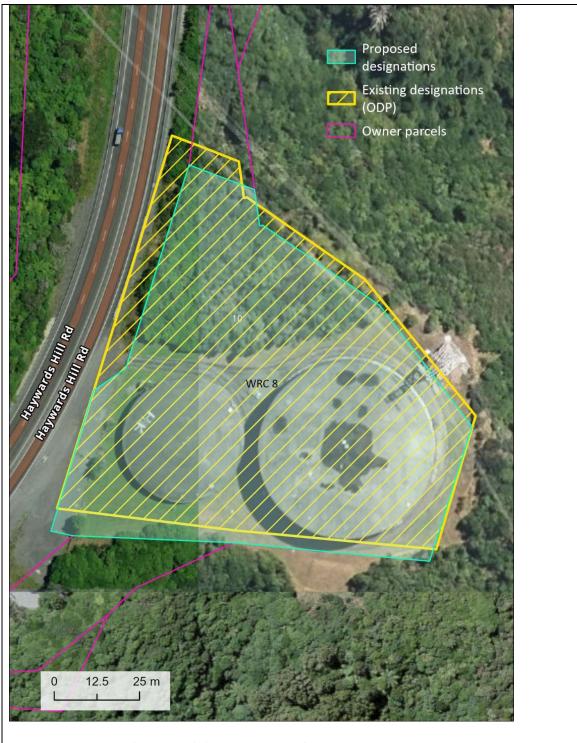

# **Attachment 1: GWRC response for each designation**

| Designation | Мар                            | Requiring    | Designation title                                             | Legal description                                                                                                                                                                                                                                                                                                                                      | Roll Over (Yes/No)                                                                                                                                        | Modifications                                                 |
|-------------|--------------------------------|--------------|---------------------------------------------------------------|--------------------------------------------------------------------------------------------------------------------------------------------------------------------------------------------------------------------------------------------------------------------------------------------------------------------------------------------------------|-----------------------------------------------------------------------------------------------------------------------------------------------------------|---------------------------------------------------------------|
| code        | No                             | authority    |                                                               |                                                                                                                                                                                                                                                                                                                                                        |                                                                                                                                                           | (Yes/No)                                                      |
| WRC 1       | Delet                          | ed by reques | t from Wellington Regional C                                  | Council                                                                                                                                                                                                                                                                                                                                                |                                                                                                                                                           |                                                               |
| WRC 2       | E3                             | 1            | Wellington Regional Council<br>Depot                          | Part Lot 1 DP 6860; Part Lot 1 DP<br>8133; Lot 2 DP 46248                                                                                                                                                                                                                                                                                              |                                                                                                                                                           | No – no additional<br>information required<br>in Attachment 2 |
|             | E7,<br>E8                      |              | Flood Mitigation Stopbank<br>(Wainuiomata)                    | Sec 1 SO 35562; Sec 1 SO 35942; Sec<br>1 SO 35941                                                                                                                                                                                                                                                                                                      |                                                                                                                                                           | No - no additional<br>information required<br>in Attachment 2 |
| WRC 4       | D4                             | Regional     | Water Supply Pumping<br>Station (Waterloo<br>Interchange)     | Lot 1 DP 67304                                                                                                                                                                                                                                                                                                                                         |                                                                                                                                                           | Yes - refer to<br>Attachment 2 for<br>details                 |
|             | C6,<br>D6,<br>E7,<br>F7,<br>F8 | _            | Water Supply Pipeline<br>(Wainuiomata)                        | Pt Lot 10 DP 6176; Parts Secs 7, 16<br>and 19 Lowry Bay District; Lots 1, 2 &<br>3 DP 50564; Pts Lot 9 DP 37; Lots 1 &<br>2 DP 7817; Pt Secs 21 & 132 Harbour<br>District; Pt Lot 3 DP 28767; Pts Road;<br>Lots 1, 2, 3, 4, 5 & 7 DP 21353; Lots<br>249 & 250 DP 17960; Lots 258 & 259<br>DP 18883; Lot 18 DP 20438; Pts Sec 2<br>Wainuiomata District |                                                                                                                                                           | Yes - refer to<br>Attachment 2 for<br>details                 |
| WRC 6       | B5,<br>C5                      | Regional     | Water Supply Pumping<br>Station (Petone Recreation<br>Ground) | Lot 1 DP 41059                                                                                                                                                                                                                                                                                                                                         | No. The designation is no<br>longer required. Ownership for<br>this site transferred from<br>Greater Wellington Regional<br>Council to Hutt City Council. | -                                                             |

|         | Te Pane           | Matua Taiao |                          |                                                                            |                               |                  |
|---------|-------------------|-------------|--------------------------|----------------------------------------------------------------------------|-------------------------------|------------------|
|         |                   |             |                          |                                                                            | The pumping station has been  |                  |
|         |                   |             |                          |                                                                            | removed and the area subject  |                  |
|         |                   |             |                          |                                                                            | to the designation now        |                  |
|         |                   |             |                          |                                                                            | contains Hutt City owned      |                  |
|         |                   |             |                          |                                                                            | water supply pipes. Hutt City |                  |
|         |                   |             |                          |                                                                            | Council have confirmed that   |                  |
|         |                   |             |                          |                                                                            | the designation is no longer  |                  |
|         |                   |             |                          |                                                                            | required.                     |                  |
| WRC 7   | G1                | Wellington  | Water Supply Pumping     | Section 2 SO 34726                                                         | Yes                           | Yes - refer to   |
|         |                   | Regional    | Station (Haywards Hill)  |                                                                            |                               | Attachment 2 for |
|         |                   | Council     |                          |                                                                            |                               | details          |
| WRC 8   | R2                | Wellington  | Water Supply Reservoirs  | Section 1 SO 34726; Part Lot 2 DP                                          | Yes                           | Yes - refer to   |
|         |                   | Regional    | (Haywards Hill)          | 12488                                                                      |                               | Attachment 2 for |
|         |                   | Council     |                          |                                                                            |                               | details          |
| WRC 9   | B5,               | Wellington  | Water Supply Pumping     | Lots 2 & 8 DP 10788                                                        | Yes                           | Yes - refer to   |
| Wites   | C5                | 1           | Station (Waione Street)  | 10032 Q 0 D1 10700                                                         |                               | Attachment 2 for |
|         |                   | Council     | Station (walone street)  |                                                                            |                               | details          |
| M/DC 10 | F-7               | Mallington  | Mainuiamenta Orangaranga | Doute Costine 04 Meinvierste                                               | Voc.                          | Yes - refer to   |
| WRC 10  | F7,               | _           |                          | Parts Section 94 Wainuiomata                                               | Yes                           | Attachment 2 for |
|         | F8,               |             |                          | District; Part Secs 26, 34, 35, 67, 68,                                    |                               |                  |
|         | G7,               | Council     |                          | 69 Blk XVII Belmont SD; Pt Secs 34,                                        |                               | details          |
|         | R4,               |             |                          | 35, 67 and Secs 36, 37, 38, 72, 73                                         |                               |                  |
|         | R5,               |             |                          | Wainuiomata Dist; Pt Sec 104                                               |                               |                  |
|         | R7 <i>,</i><br>R8 |             |                          | Wainuiomata Dist; Pts Sec 34 & 74 Wainuiomata Dist; Pt Sec 7 Blk VIII      |                               |                  |
|         | K8                |             |                          | •                                                                          |                               |                  |
|         |                   |             |                          | Rimutaka SD and Pt Sec 8 Blk XV                                            |                               |                  |
|         |                   |             |                          | Belmont SD (DP 983); Pt Sec 4 Blk XV<br>Belmont SD (DP 983); Part Sec 93 & |                               |                  |
|         |                   |             |                          | permont 30 (Dr 363); Part 3ec 93 &                                         |                               |                  |