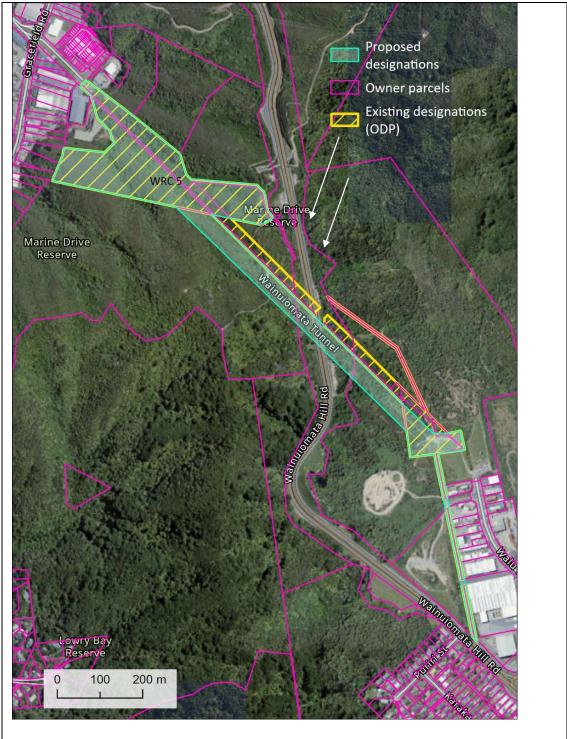

|         | Te Pane           | Matua Taiao |                          |                                                                            |                               |                  |
|---------|-------------------|-------------|--------------------------|----------------------------------------------------------------------------|-------------------------------|------------------|
|         |                   |             |                          |                                                                            | The pumping station has been  |                  |
|         |                   |             |                          |                                                                            | removed and the area subject  |                  |
|         |                   |             |                          |                                                                            | to the designation now        |                  |
|         |                   |             |                          |                                                                            | contains Hutt City owned      |                  |
|         |                   |             |                          |                                                                            | water supply pipes. Hutt City |                  |
|         |                   |             |                          |                                                                            | Council have confirmed that   |                  |
|         |                   |             |                          |                                                                            | the designation is no longer  |                  |
|         |                   |             |                          |                                                                            | required.                     |                  |
| WRC 7   | G1                | Wellington  | Water Supply Pumping     | Section 2 SO 34726                                                         | Yes                           | Yes - refer to   |
|         |                   | Regional    | Station (Haywards Hill)  |                                                                            |                               | Attachment 2 for |
|         |                   | Council     |                          |                                                                            |                               | details          |
| WRC 8   | R2                | Wellington  | Water Supply Reservoirs  | Section 1 SO 34726; Part Lot 2 DP                                          | Yes                           | Yes - refer to   |
|         |                   | Regional    | (Haywards Hill)          | 12488                                                                      |                               | Attachment 2 for |
|         |                   | Council     |                          |                                                                            |                               | details          |
| WRC 9   | B5,               | Wellington  | Water Supply Pumping     | Lots 2 & 8 DP 10788                                                        | Yes                           | Yes - refer to   |
| Wites   | C5                | 1           | Station (Waione Street)  | 10032 Q 0 D1 10700                                                         |                               | Attachment 2 for |
|         |                   | Council     | Station (walone street)  |                                                                            |                               | details          |
| M/DC 10 | F-7               | Mallington  | Mainuiamenta Orangaranga | Doute Costine 04 Meinvierste                                               | Voc.                          | Yes - refer to   |
| WRC 10  | F7,               | _           |                          | Parts Section 94 Wainuiomata                                               | Yes                           | Attachment 2 for |
|         | F8,               |             |                          | District; Part Secs 26, 34, 35, 67, 68,                                    |                               |                  |
|         | G7,               | Council     |                          | 69 Blk XVII Belmont SD; Pt Secs 34,                                        |                               | details          |
|         | R4,               |             |                          | 35, 67 and Secs 36, 37, 38, 72, 73                                         |                               |                  |
|         | R5,               |             |                          | Wainuiomata Dist; Pt Sec 104                                               |                               |                  |
|         | R7 <i>,</i><br>R8 |             |                          | Wainuiomata Dist; Pts Sec 34 & 74 Wainuiomata Dist; Pt Sec 7 Blk VIII      |                               |                  |
|         | K8                |             |                          | •                                                                          |                               |                  |
|         |                   |             |                          | Rimutaka SD and Pt Sec 8 Blk XV                                            |                               |                  |
|         |                   |             |                          | Belmont SD (DP 983); Pt Sec 4 Blk XV<br>Belmont SD (DP 983); Part Sec 93 & |                               |                  |
|         |                   |             |                          | permont 30 (Dr 363); Part 3ec 93 &                                         |                               |                  |