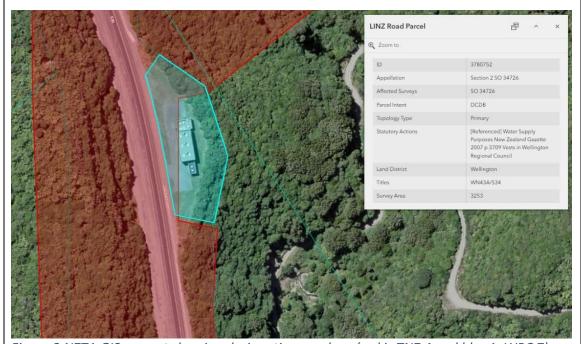

|         | Te Pane           | Matua Taiao |                          |                                                                            |                               |                  |
|---------|-------------------|-------------|--------------------------|----------------------------------------------------------------------------|-------------------------------|------------------|
|         |                   |             |                          |                                                                            | The pumping station has been  |                  |
|         |                   |             |                          |                                                                            | removed and the area subject  |                  |
|         |                   |             |                          |                                                                            | to the designation now        |                  |
|         |                   |             |                          |                                                                            | contains Hutt City owned      |                  |
|         |                   |             |                          |                                                                            | water supply pipes. Hutt City |                  |
|         |                   |             |                          |                                                                            | Council have confirmed that   |                  |
|         |                   |             |                          |                                                                            | the designation is no longer  |                  |
|         |                   |             |                          |                                                                            | required.                     |                  |
| WRC 7   | G1                | Wellington  | Water Supply Pumping     | Section 2 SO 34726                                                         | Yes                           | Yes - refer to   |
|         |                   | Regional    | Station (Haywards Hill)  |                                                                            |                               | Attachment 2 for |
|         |                   | Council     |                          |                                                                            |                               | details          |
| WRC 8   | R2                | Wellington  | Water Supply Reservoirs  | Section 1 SO 34726; Part Lot 2 DP                                          | Yes                           | Yes - refer to   |
|         |                   | Regional    | (Haywards Hill)          | 12488                                                                      |                               | Attachment 2 for |
|         |                   | Council     |                          |                                                                            |                               | details          |
| WRC 9   | B5,               | Wellington  | Water Supply Pumping     | Lots 2 & 8 DP 10788                                                        | Yes                           | Yes - refer to   |
| Wites   | C5                | 1           | Station (Waione Street)  | 10032 Q 0 D1 10700                                                         |                               | Attachment 2 for |
|         |                   | Council     | Station (walone street)  |                                                                            |                               | details          |
| M/DC 10 | F-7               | Mallington  | Mainuiamenta Orangaranga | Doute Costine 04 Meinvierste                                               | Voc.                          | Yes - refer to   |
| WRC 10  | F7,               | _           |                          | Parts Section 94 Wainuiomata                                               | Yes                           | Attachment 2 for |
|         | F8,               |             |                          | District; Part Secs 26, 34, 35, 67, 68,                                    |                               |                  |
|         | G7,               | Council     |                          | 69 Blk XVII Belmont SD; Pt Secs 34,                                        |                               | details          |
|         | R4,               |             |                          | 35, 67 and Secs 36, 37, 38, 72, 73                                         |                               |                  |
|         | R5,               |             |                          | Wainuiomata Dist; Pt Sec 104                                               |                               |                  |
|         | R7 <i>,</i><br>R8 |             |                          | Wainuiomata Dist; Pts Sec 34 & 74 Wainuiomata Dist; Pt Sec 7 Blk VIII      |                               |                  |
|         | K8                |             |                          | •                                                                          |                               |                  |
|         |                   |             |                          | Rimutaka SD and Pt Sec 8 Blk XV                                            |                               |                  |
|         |                   |             |                          | Belmont SD (DP 983); Pt Sec 4 Blk XV<br>Belmont SD (DP 983); Part Sec 93 & |                               |                  |
|         |                   |             |                          | permont 30 (Dr 363); Part 3ec 93 &                                         |                               |                  |