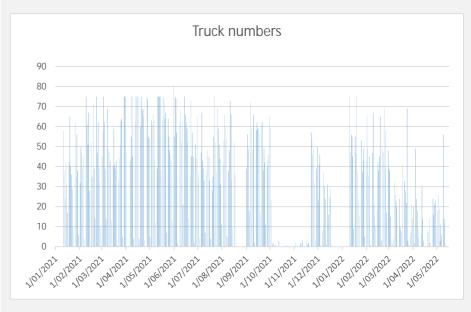

#### Truck numbers

Daily truck numbers this quarter remain compliant.

Minimum - 0 truck movements

Maximum - 69 truck movements