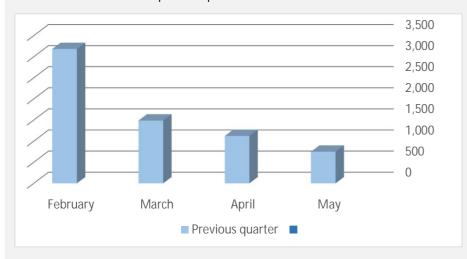

# Wainuiomata Environmental Report for the CLG (February - May 2022)



#### Material accepted

Total material received in quarter is provided below.



#### Remaining airspace

Approximately 100% full (0% airspace remaining)

Closure date: 20 May 2022



# Monitoring effort during the quarter



Refer to individual sections for detailed information on any exceedances.

# Noise monitoring

Overview

No further monitoring.

### Site works undertaken

A summary of the site works underway or recently completed is provided below.

| Nature of works underway                                       | CLG informed? | Completed? |
|----------------------------------------------------------------|---------------|------------|
| Closure of site (incl. spreading topsoil and removal of plant) | Υ             | Υ          |
|                                                                |               |            |
|