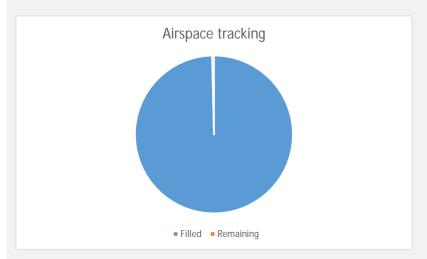

#### Remaining airspace

Approximately 100% full (0% airspace remaining)

Closure date: 20 May 2022