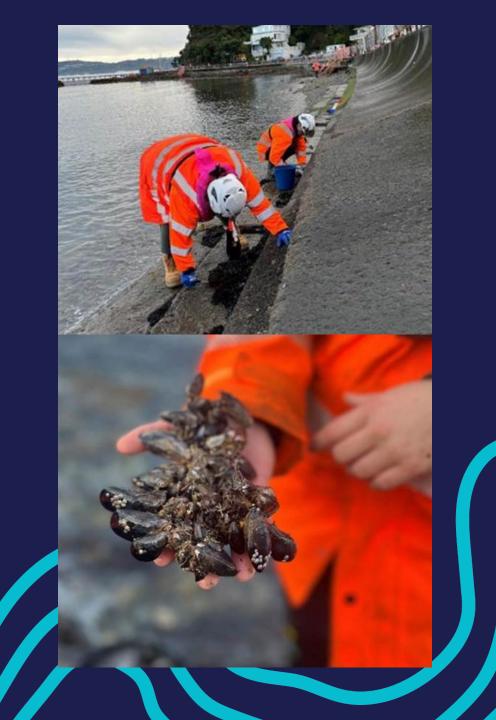

### Bay 2 – Whiorau bay

- Preparation work is under way for the installation of the first seawall blocks
- Kuku (Blue Mussel) relocation work with ecology team and mana whenua has started