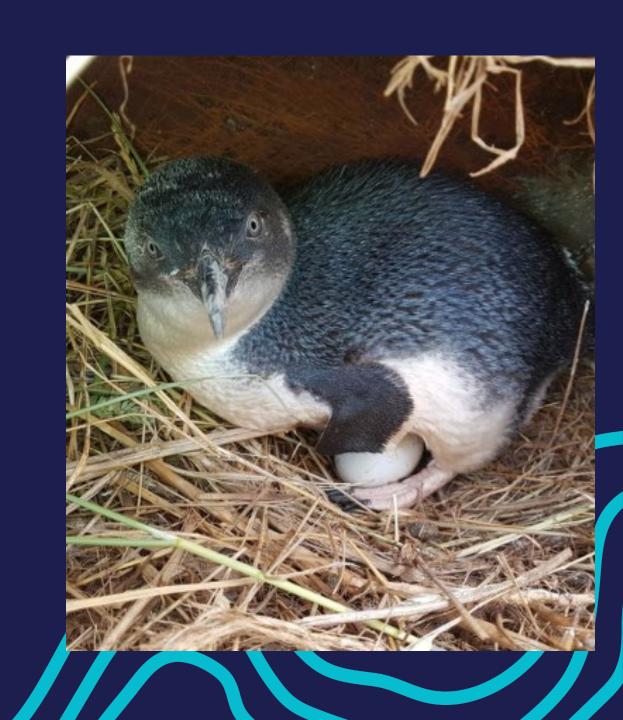

#### Bishop Park BPA

- Fence construction has begun, due to finish date 30<sup>th</sup> August
- 400m of timber fence
- 500m of penguin friendly rope barrier
- 156 penguin boxes
- Education campaign