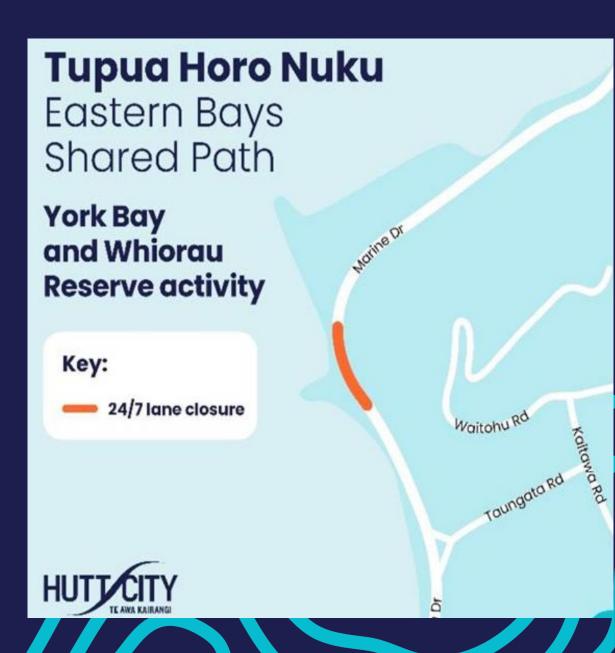

# Traffic control update

- 2 Bay extended working hours trial
- York Bay sewer main replacement
- Improved traffic monitoring and reporting