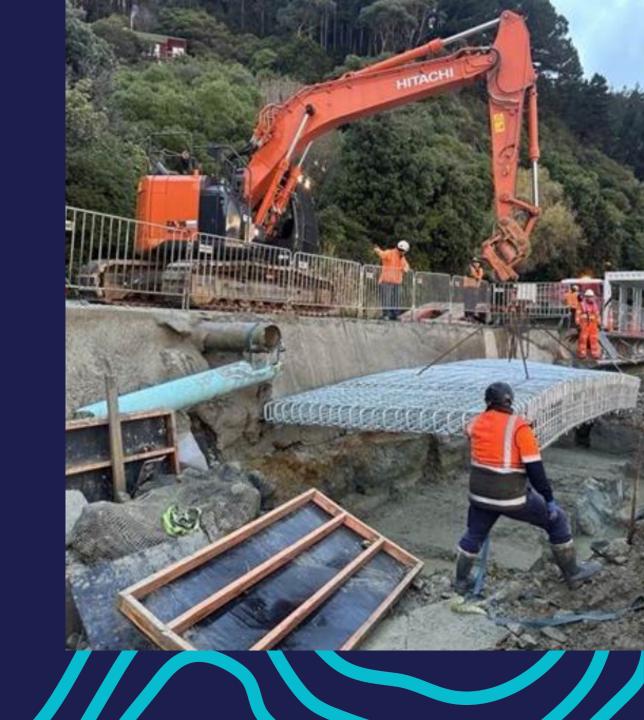

### Bay 2 – Whiorau bay

- Preparation work is under way for the installation of the first seawall blocks
- Kuku (Blue Mussel) relocation work with ecology team and mana whenua has started

### Bay 3 - York Bay

- Deep foundations completed
- Installation of the access ramp has begun
- Sewer main replacement