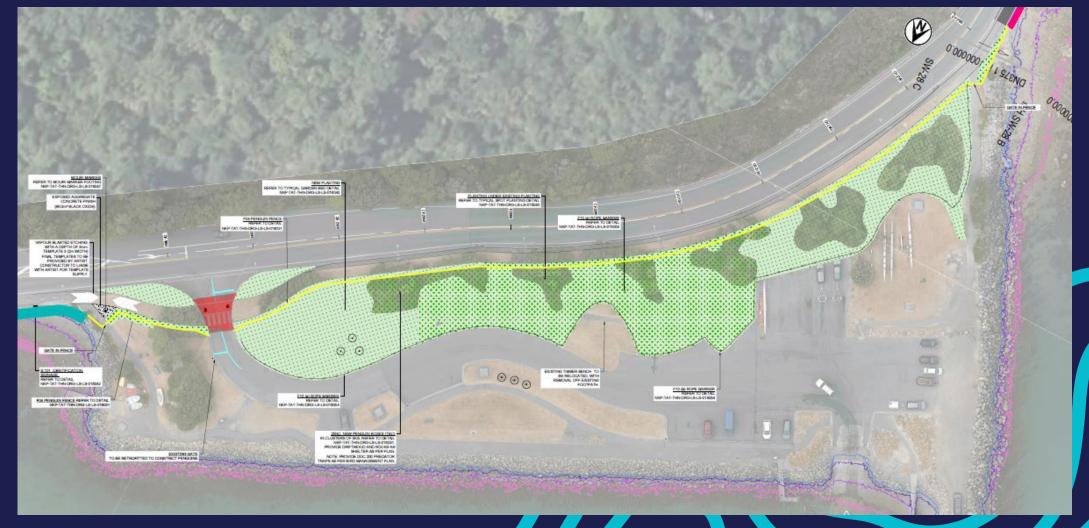

e can do to avoid disturbance in the first instance.





amphus sanci

Heterozius rotundif Patiriella regularis

Mytilus planulatus

Patiriella regularis

#### 1 3 Lunella smaragda





Hormosira banksii

Genus Sarcothalia



Genus Anthopleura



Lunella smaragda

Heterozius rotundif.



































## Timelines

| Construction sequence | Start  | Complete    |
|-----------------------|--------|-------------|
| Bay 6 – Ma Koromiko   | Oct 22 | late Oct 23 |
| Bay 5 – Sunshine Bay  | Jun 23 | May 24      |
| Bay 3 – York Bay      | Nov 23 | Oct 24      |
| Bay 2 – Whiorau Bay   | May 24 | Mar 26      |
| Bay 1 – Ngau Matau    | Sep 24 | Apr 25      |
| Bay 4 – Mahina Bay    | Mar 25 | May 26      |
| Project complete      |        | Jun 26      |



## Whiorau Reserve



## Bird Protection Areas