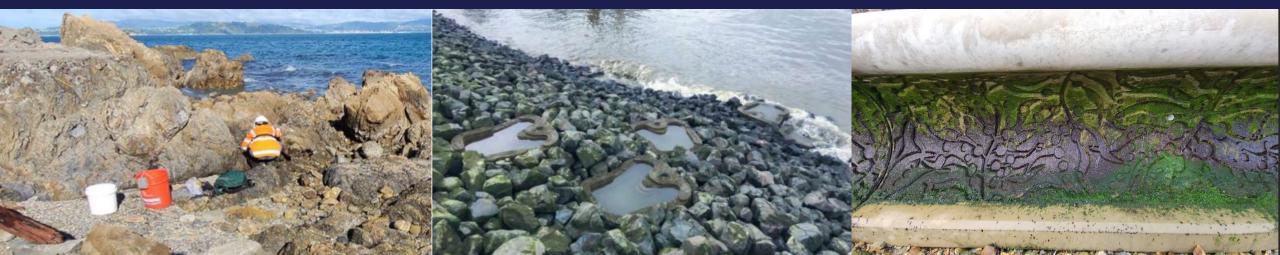

## Ecology at Tupua Horo Nuku

It may not look like much at first glance...

..but when you look closer...

### What are we doing to protect our natural environment?

We are working to reduce the overall disturbance caused by the project works by:

- Conducting ecology sweeps across the foreshore prior to works, to relocate marine species
- Including design in the seawalls to allow for ongoing freshwater fish passage between the sea and upstream freshwater habitats
- Monitoring lizards and coastal birds, relocating them away from the works, and creating habitat for them
- Offsetting or compensating for unavoidable disturbance by creating other high value habitat in the vicinity
- Learning about the impacts of our work, and what we can do to avoid disturbance in the first instance.