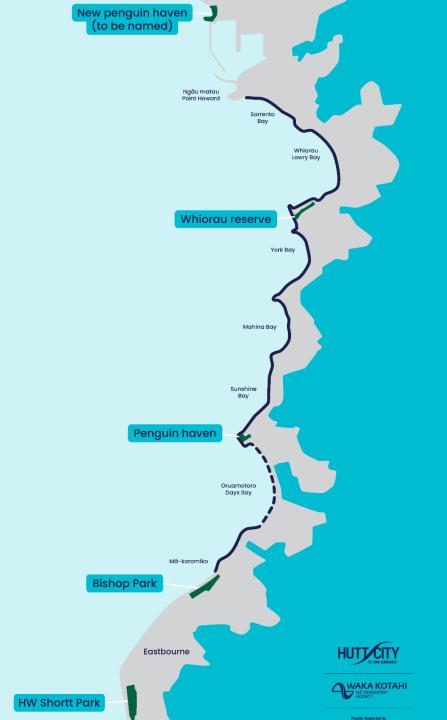

e in the first instance.





amphus sanci

Heterozius rotundif Patiriella regularis

Mytilus planulatus

Patiriella regularis

#### 1 3 Lunella smaragda





Hormosira banksii

Genus Sarcothalia



Genus Anthopleura



Lunella smaragda

Heterozius rotundif.



































## Timelines

| Construction sequence | Start  | Complete    |
|-----------------------|--------|-------------|
| Bay 6 – Ma Koromiko   | Oct 22 | late Oct 23 |
| Bay 5 – Sunshine Bay  | Jun 23 | May 24      |
| Bay 3 – York Bay      | Nov 23 | Oct 24      |
| Bay 2 – Whiorau Bay   | May 24 | Mar 26      |
| Bay 1 – Ngau Matau    | Sep 24 | Apr 25      |
| Bay 4 – Mahina Bay    | Mar 25 | May 26      |
| Project complete      |        | Jun 26      |



## Whiorau Reserve



## Bird Protection Areas