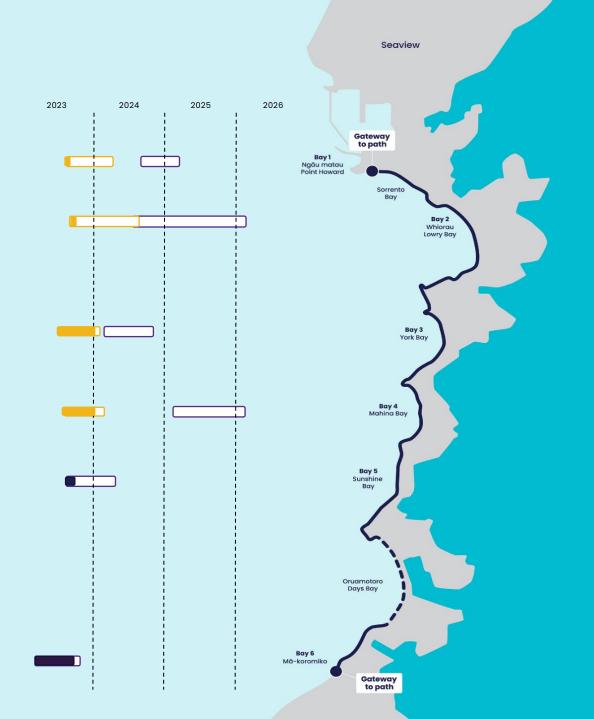

## Timelines

| Construction sequence | Start  | Complete    |
|-----------------------|--------|-------------|
| Bay 6 – Ma Koromiko   | Oct 22 | late Oct 23 |
| Bay 5 – Sunshine Bay  | Jun 23 | May 24      |
| Bay 3 – York Bay      | Nov 23 | Oct 24      |
| Bay 2 – Whiorau Bay   | May 24 | Mar 26      |
| Bay 1 – Ngau Matau    | Sep 24 | Apr 25      |
| Bay 4 – Mahina Bay    | Mar 25 | May 26      |
| Project complete      |        | Jun 26      |