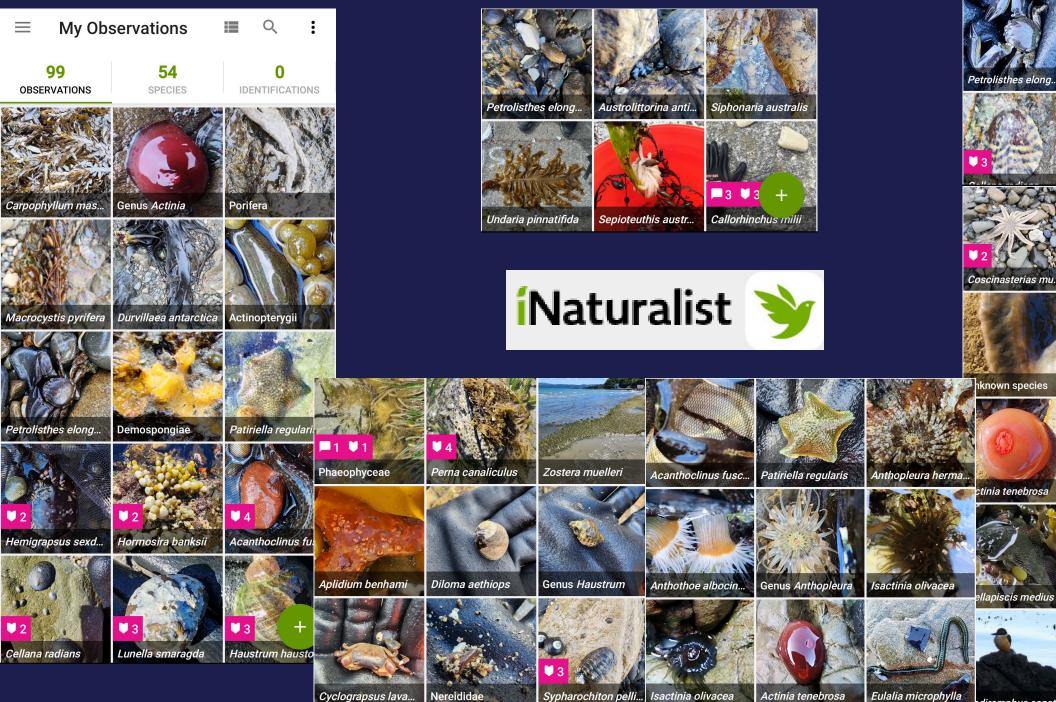

## Ecology at Tupua Horo Nuku

It may not look like much at first glance...

..but when you look closer...

amphus sanci

Heterozius rotundif Patiriella regularis

Mytilus planulatus

Patiriella regularis

#### 1 3 Lunella smaragda

Hormosira banksii

Genus Sarcothalia

Genus Anthopleura

Lunella smaragda

Heterozius rotundif.