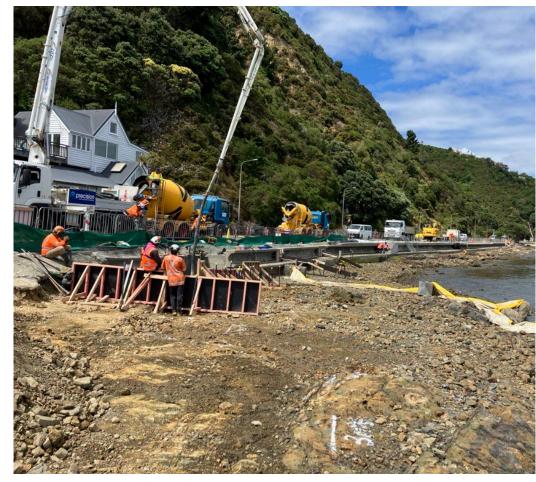

## **Sunshine Bay**

- We're making good progress in this bay, with approximately:
  - 400 of 525 metres of foundation poured roughly 3/4s
  - 155 of 240 seawall blocks placed roughly 3/5s
  - 90 metres of sewer main has been installed
- On Friday 16 February, we'll be locating where the sewer main runs along the southern part of the bay (from the Challenge station towards Days Bay).
- This requires shutting off fishing access in the area through the morning as we work in the area.
- This will be an extension of the lane closure for the day.
- We'll begin general work in the southern area in April 2024. This will require closing fishing access in the worksite area. We'll keep the community informed as we finalise dates.