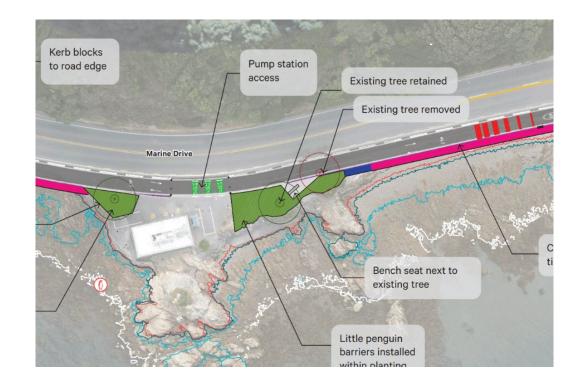

## **York Bay**

- Foundation pours underway, with 37 metres poured.
- Proposing to relocate Atkinson tree to Whiorau Reserve near the northern entrance.
- Design tweak swaps tree to be removed and simplifies path construction.

#### **Whiorau Reserve**

• BSUDP has been submitted for certification.