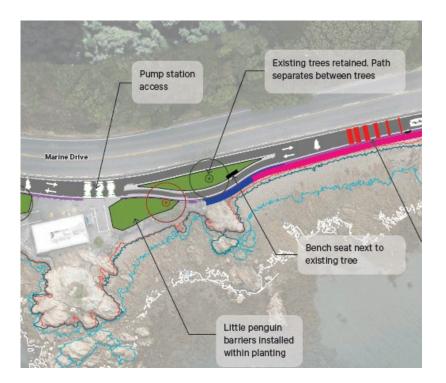

## **York Bay**

- Foundation pours underway, with 37 metres poured.
- Proposing to relocate Atkinson tree to Whiorau Reserve near the northern entrance.
- Design tweak swaps tree to be removed and simplifies path construction.

#### **Whiorau Reserve**

• BSUDP has been submitted for certification.