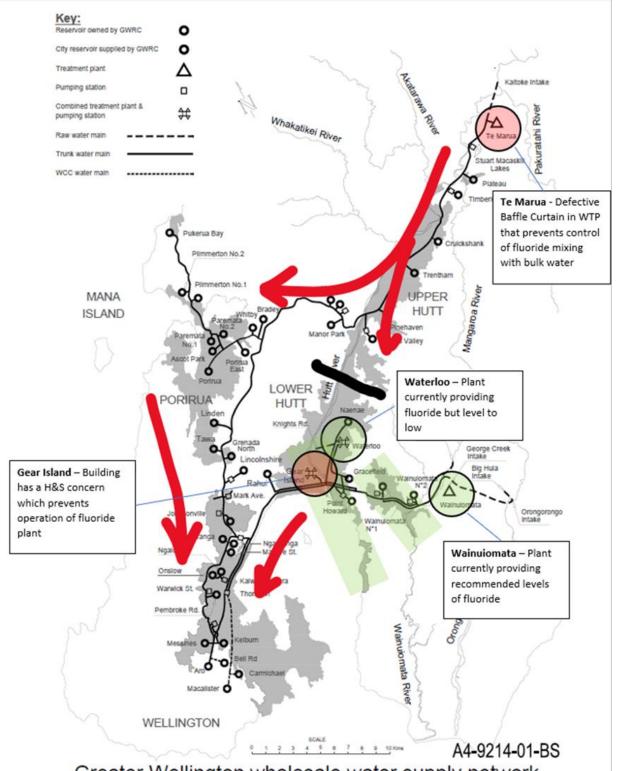

## Wellington Region Path back to fluoridation

| Waterloo                                                                         |                                                                                                                                                            | Wainuiomata           |                                                                                                                                        |
|----------------------------------------------------------------------------------|------------------------------------------------------------------------------------------------------------------------------------------------------------|-----------------------|----------------------------------------------------------------------------------------------------------------------------------------|
| DOSING                                                                           | Current Fluoride dosing equipment operable but can't fluoridate the                                                                                        | DOSING                | Current Fluoride dosing equipment operable                                                                                             |
| RELIABILITY                                                                      | amount of water Waterloo produces.                                                                                                                         | RELIABILITY           | radiac dosing equipment operation                                                                                                      |
| DOSING                                                                           | Short-term – 1 month System control optimization.                                                                                                          | DOSING                | Short-term – 1 month system control optimization.                                                                                      |
| RELIABILITY                                                                      |                                                                                                                                                            | RELIABILITY           |                                                                                                                                        |
| DOSING<br>RELIABILITY                                                            | Medium-term – 6 months Ongoing maintenance and increase of spare parts held                                                                                | DOSING<br>RELIABILITY | Medium-term – 6 months Ongoing maintenance and increase of spare parts held                                                            |
| DOSING RELIABILITY                                                               | Long-term – 12 months+<br>Replace fluoridation plant. 1-3 years.                                                                                           | DOSING<br>RELIABILITY | Long-term – 12 months+<br>Replace fluoridation plant. 1-3 years                                                                        |
| Gear Island                                                                      |                                                                                                                                                            | Te Marua              |                                                                                                                                        |
| DOSING<br>RELIABILITY                                                            | Current Fluoride room has structural concerns making the room unsafe for operators – survey of room underway Fluoride plant condition assessment underway  | DOSING<br>RELIABILITY | Current Divers booked to assess Baffle Curtain Reinstate Fluoride plant - historically equipment unreliable New Baffle Curtain ordered |
| DOSING<br>RELIABILITY                                                            | Short term - 1 month  Make fluoride dosing room safe.  Commence Repairs to Fluoride system or source external containerized solution.                      | DOSING RELIABILITY    | Short term – 1 month If possible complete repair of curtain, Restart fluoridation plant                                                |
| DOSING RELIABILITY                                                               | Medium term – 6 months  Ongoing maintenance and sourcing of critical spares. Additional dosing safeguards  Close Gear Island and expand Waterloo capacity# | DOSING RELIABILITY    | .  Medium term – 6 months+  Ongoing maintenance and sourcing of critical spares  New Baffle Curtain installed                          |
| DOSING<br>RELIABILITY                                                            | Long-term – 12 months+ Replace fluoridation plant.                                                                                                         | DOSING RELIABILITY    | Long term – 12 months+ Options assessment, design procure and build new fluoridation plant                                             |
| # This would require relevant council decision to fluoridate Petone and Korokoro |                                                                                                                                                            |                       |                                                                                                                                        |