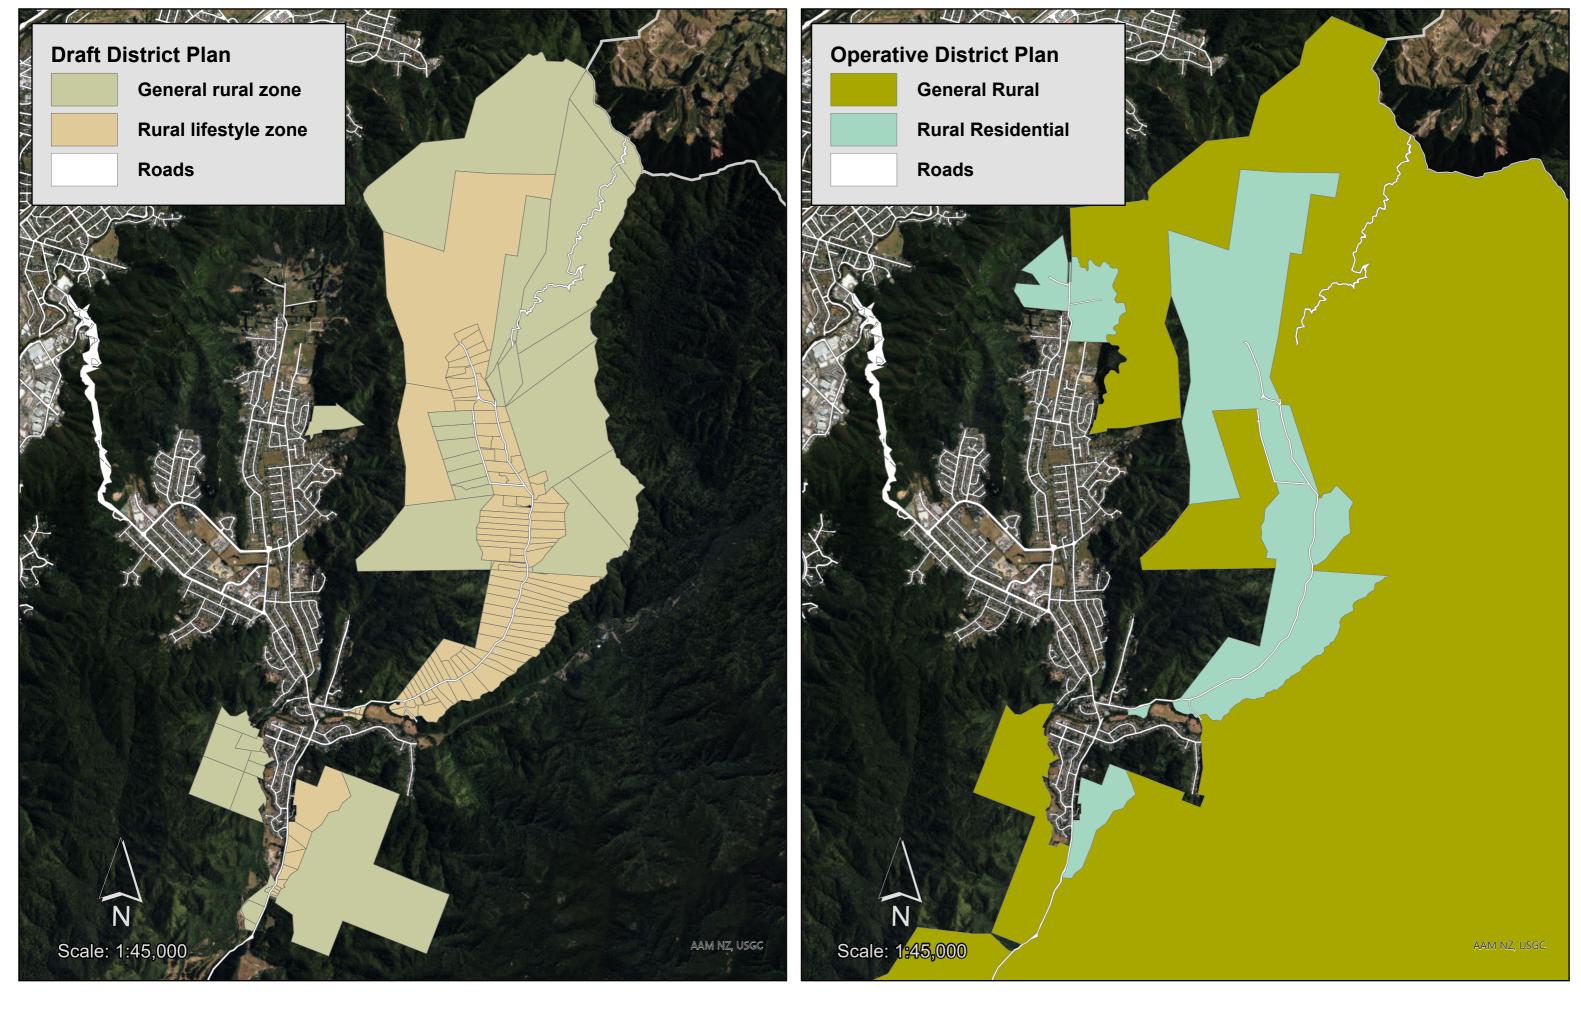

http://infocouncil.huttcity.govt.nz/Open/2023/05/DPRC 04052023 AGN 3134 AT.PDF

**Draft District Plan Coastal Wairarapa** 

Operative District Plan Coastal Wairarapa

Draft District Plan Wainuiomata and Moores Valley

Operative District Plan Wainuiomata and Moores Valley

**Draft District Plan: Western Hills Suburbs** 

**Operative District Plan: Western Hills Suburbs** 

Highly productive land and specified Maori land: Coastal Wairarapa