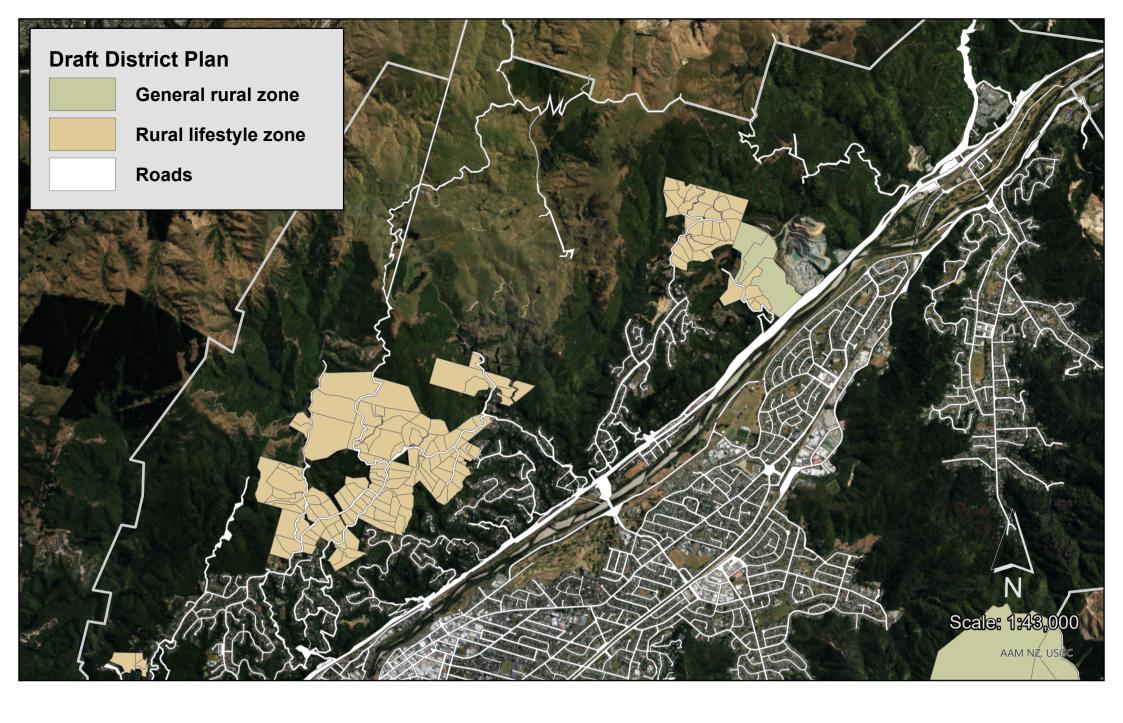

Operative District Plan Wainuiomata and Moores Valley

**Draft District Plan: Western Hills Suburbs** 

**Operative District Plan: Western Hills Suburbs** 

Highly productive land and specified Maori land: Coastal Wairarapa