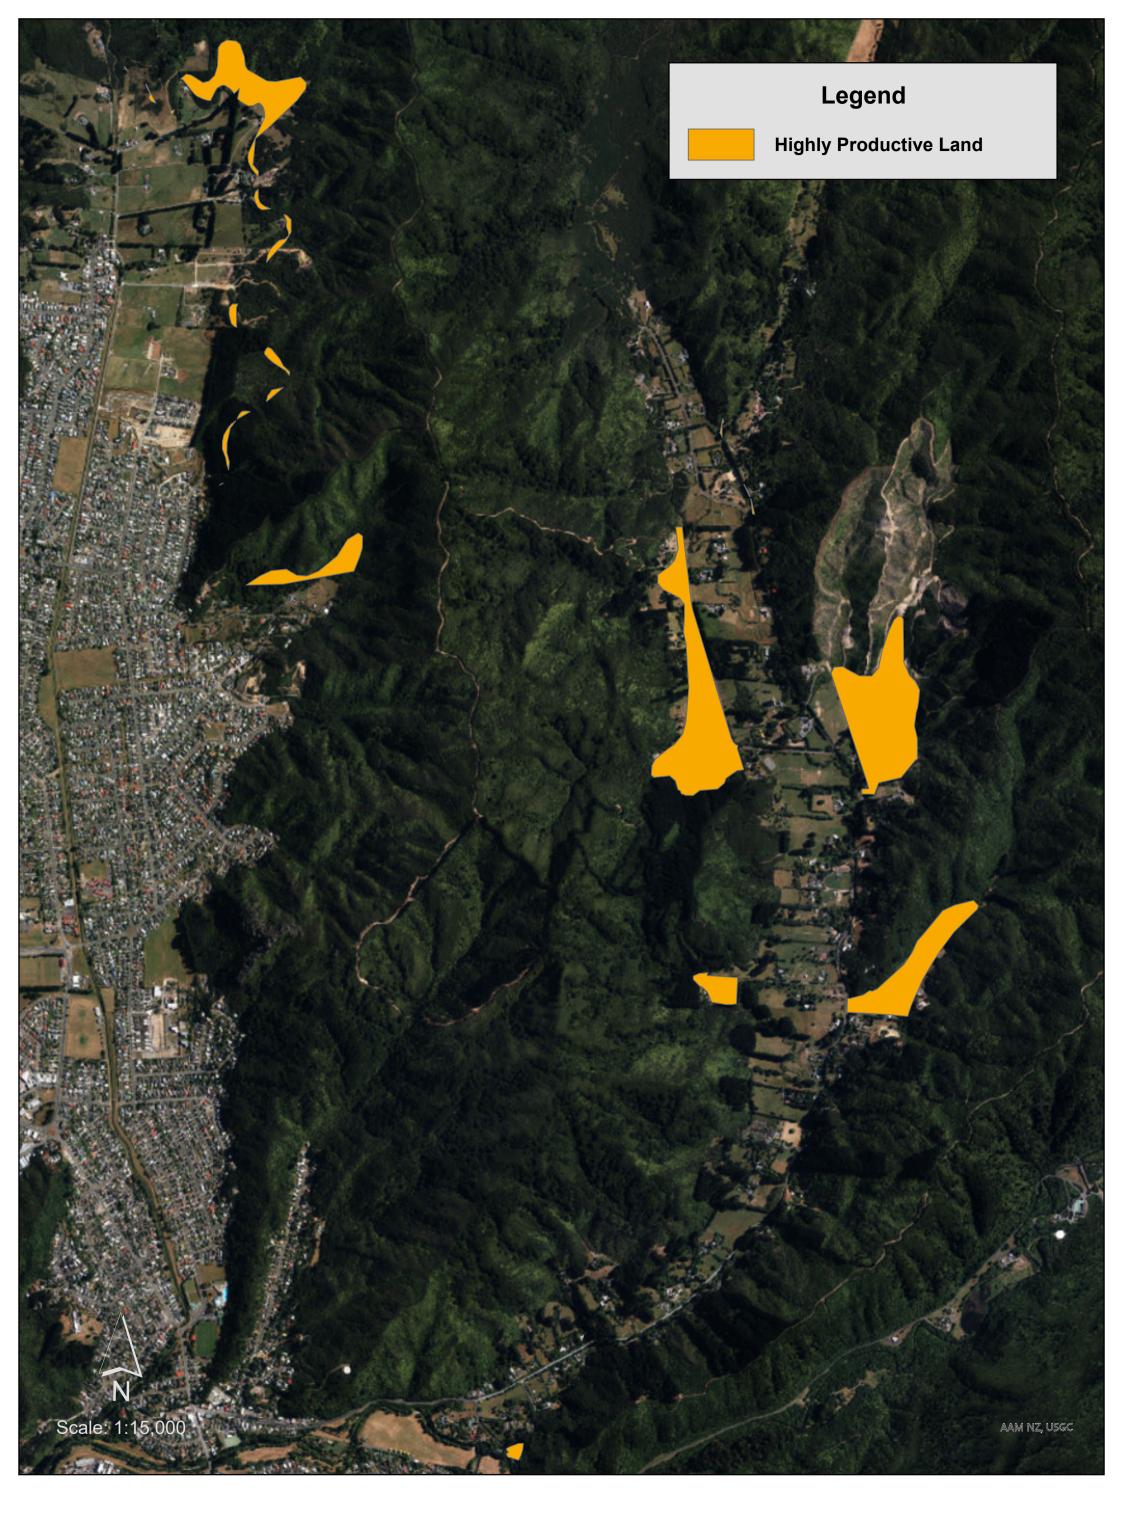

7 PM

To: Information Management Team < informationmanagementteam@huttcity.govt.nz >

Subject: [EXTERNAL] Official Information request - GIS data associated with proposed rural zones for

future District Plan

Tena koe,

Please provide the GIS data and the description of categories for the maps for proposed rural zones in the following agenda:

http://infocouncil.huttcity.govt.nz/Open/2023/05/DPRC 04052023 AGN 3134 AT.PDF



**Draft District Plan Coastal Wairarapa** 

Operative District Plan Coastal Wairarapa



Draft District Plan Wainuiomata and Moores Valley

Operative District Plan Wainuiomata and Moores Valley



**Draft District Plan: Western Hills Suburbs** 



**Operative District Plan: Western Hills Suburbs** 



Highly productive land and specified Maori land: Coastal Wairarapa



Highly productive land: Wainuiomata and Moores Valley