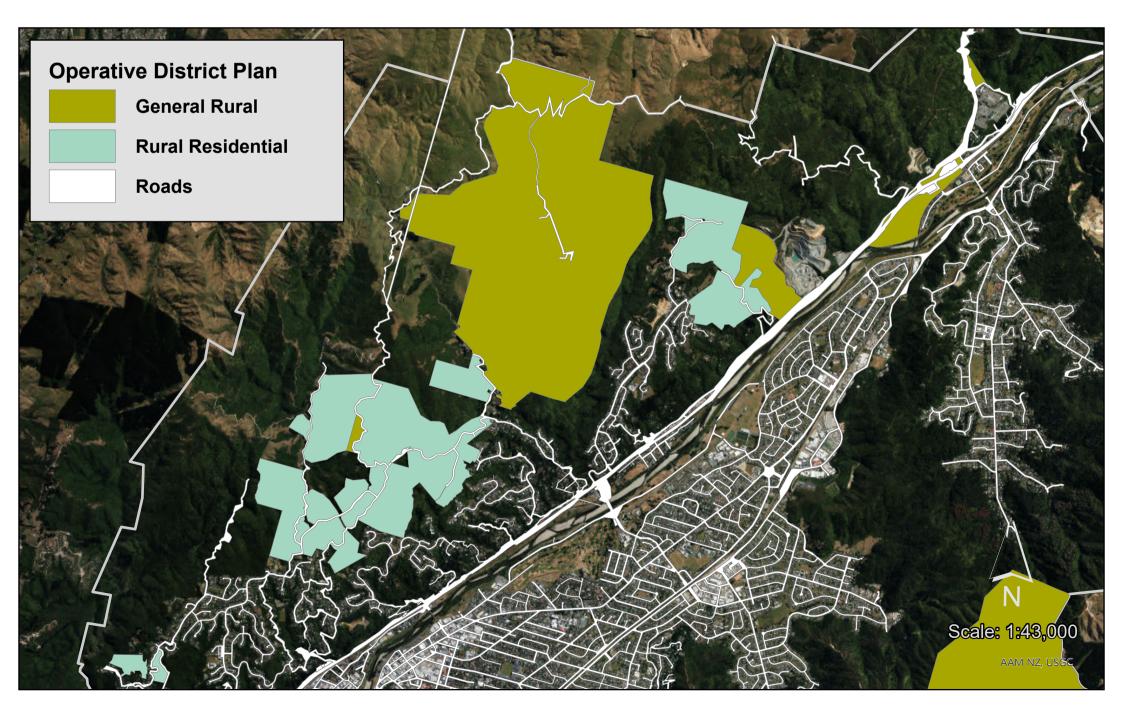

Operative District Plan Wainuiomata and Moores Valley

**Draft District Plan: Western Hills Suburbs** 

**Operative District Plan: Western Hills Suburbs** 

Highly productive land and specified Maori land: Coastal Wairarapa