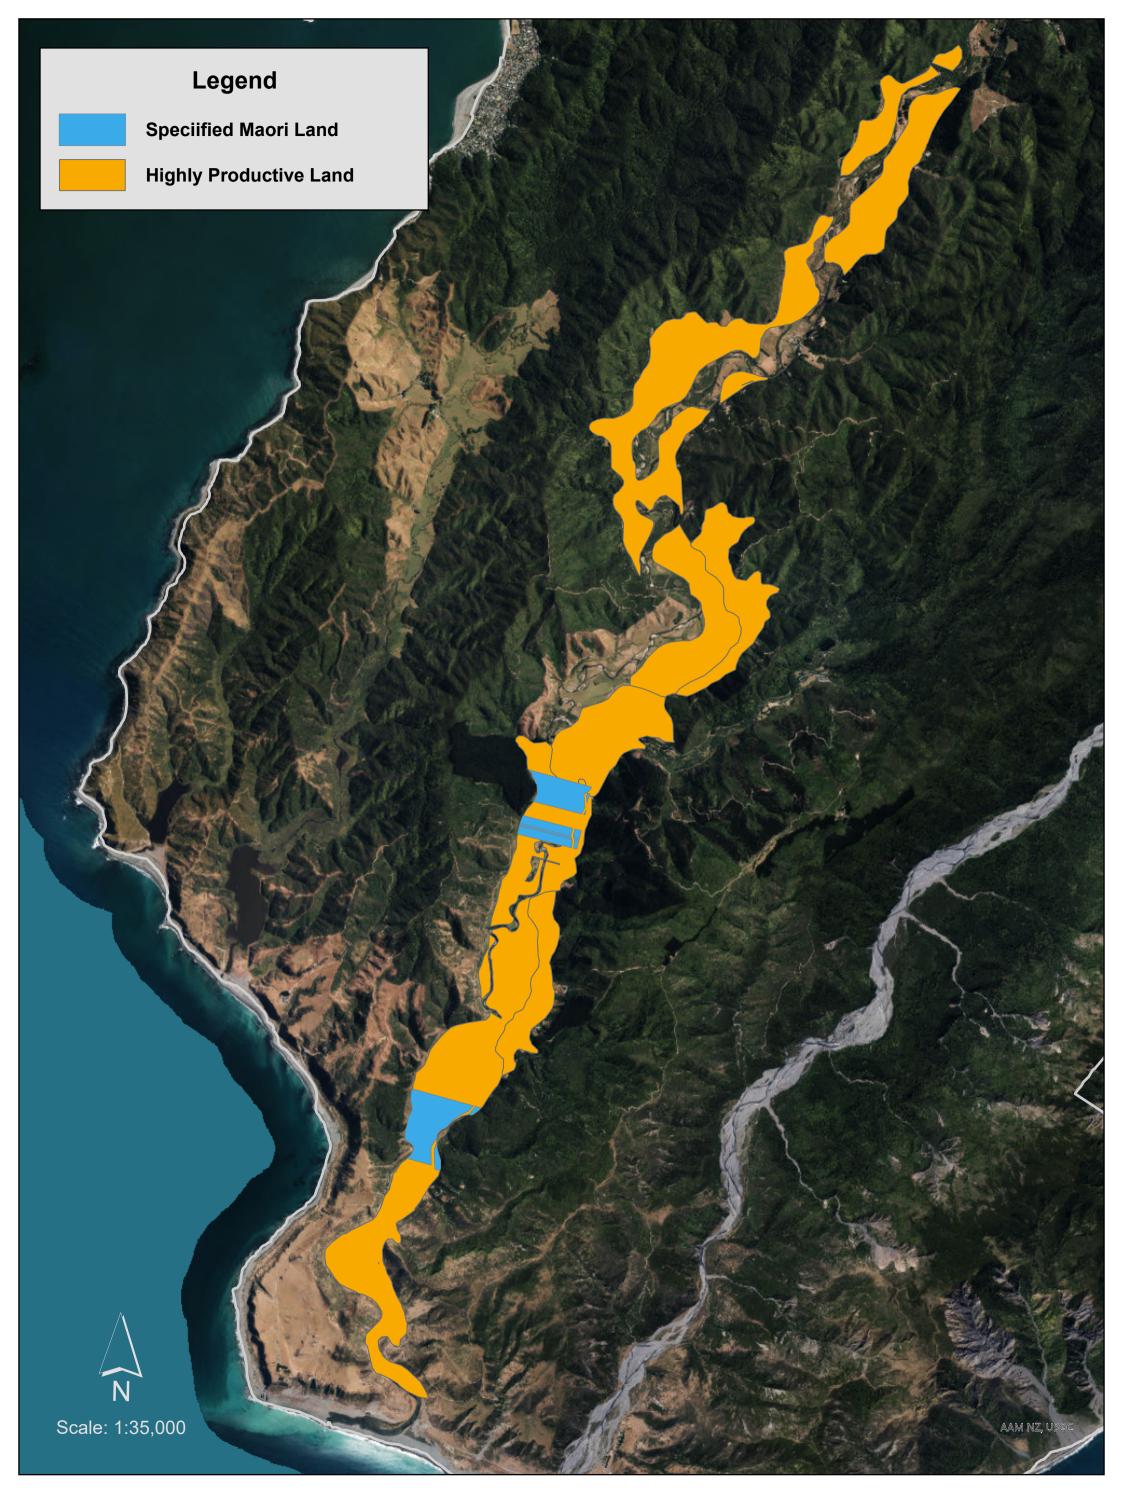

Operative District Plan Wainuiomata and Moores Valley

**Draft District Plan: Western Hills Suburbs** 

**Operative District Plan: Western Hills Suburbs** 

Highly productive land and specified Maori land: Coastal Wairarapa