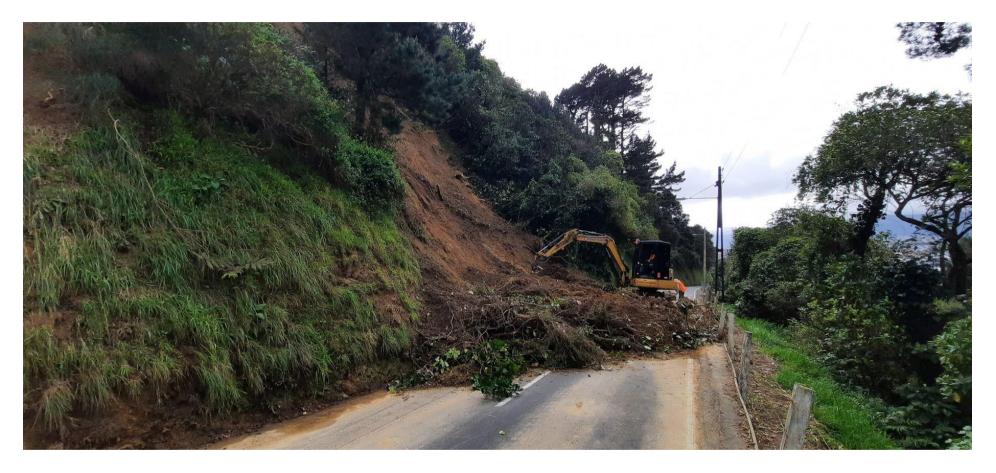

It is also important to note that the LIM reports will not include information generated after the issue date for the LIM, so will not include recent flood or slip information, district plan changes or recent consents or consent documents. Accordingly, we have attached an email chain and photographs associated with the September 2022 slips.

Thanks in advance Paul

Paul Pugh Building Manager Hutt City Council, 30 Laings Road, Lower Hutt 5010 P: M: 027 287 0319 W: www.huttcity.govt.nz

Main slip 1, 2022

Minor slip along Korokoro Road 1, 2022

Minor slip along Korokoro Road 2, 2022

Minor slip under concrete steps along Korokoro Rd, 2022