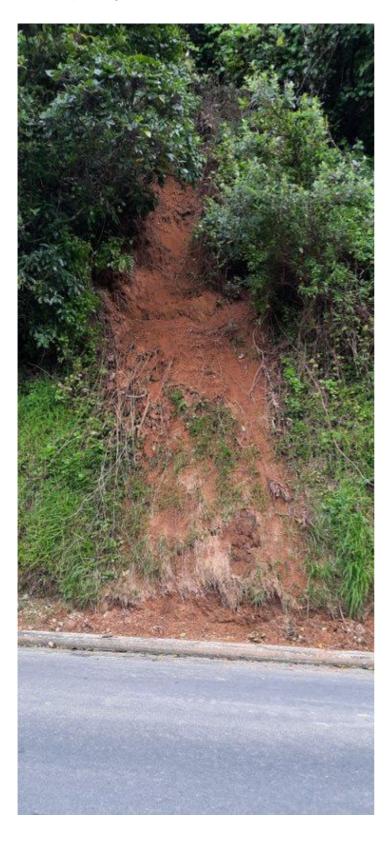

n

As discussed just now on the phone can you get one of the team to have a look at 16/18 Korokoro Rd to see if the houses are affected in any way with the slip that happened yesterday. Jon Kingsbury from our transport team has let me know they are dealing with the engineering on the slip so for us it's to see if we have any concerns.

Whoever you send can you please make sure they take any notes or pictures that may be relevant for now? Can you ask they get this done this morning please if possible all dependant on their booked inspections.

Thanks in advance Paul

Paul Pugh Building Manager Hutt City Council, 30 Laings Road, Lower Hutt 5010 P: M: 027 287 0319 W: www.huttcity.govt.nz



Main slip 1, 2022



Minor slip along Korokoro Road 1, 2022



Minor slip along Korokoro Road 2, 2022





Minor slip under concrete steps along Korokoro Rd, 2022



# LIM220005 excerpts - 38 Korokoro Road

#### FLOODING (INUNDATION, ALLUVION\*, AVULSION\*\*)

\* The wash of the sea or of a river. \*\*Sudden loss of soil from flood or from shift in course of stream.

Council holds no information about reported instances of flooding on the property. In 1976, flooding at the neighbouring property 18 Korokoro Road was reported to the council.

Flood risk modelling investigations are being compiled for Lower Hutt suburbs, including Wainuiomata, Stokes Valley and more. If you require further information, please contact Wellington Water on 04 912 4400.

#### SLOPE STABILITY (SLIPPAGE, FALLING DEBRIS, EROSION AND SUBSIDENCE)

Council holds no record of any erosion on the property.

In 2002 & 2005,