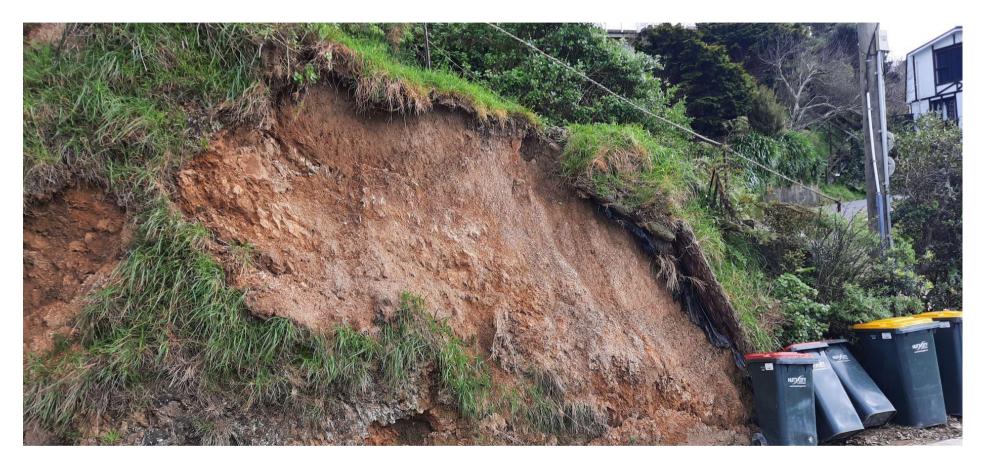

It is also important to note that the LIM reports will not include information generated after the issue date for the LIM, so will not include recent flood or slip information, district plan changes or recent consents or consent documents. Accordingly, we have attached an email chain and photographs associated with the September 2022 slips.

Thanks in advance Paul

Paul Pugh Building Manager Hutt City Council, 30 Laings Road, Lower Hutt 5010 P: M: 027 287 0319 W: www.huttcity.govt.nz

Main slip 1, 2022

Minor slip along Korokoro Road 1, 2022

Minor slip along Korokoro Road 2, 2022

Minor slip under concrete steps along Korokoro Rd, 2022