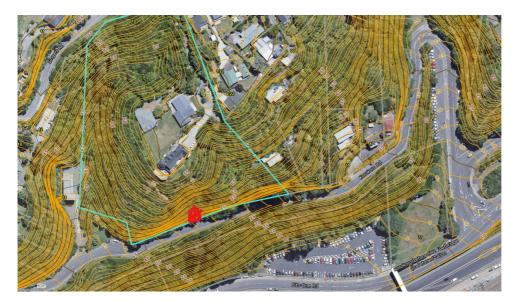

Hey Paul

Road closed at time of inspection from the car park below. Some Minor slips along the road had already been cleared. Main Slip being cleared while on site.

I walked up to no. 16 Korokoro Rd and it is far enough away from the slip. I struggled to get good access to Singers Rd but 16 Singer Road appears far enough away not to be affected, when looking at it from further up Korokoro road. Rough location shown below.

Hi Jason

As discussed just now on the phone can you get one of the team to have a look at 16/18 Korokoro Rd to see if the houses are affected in any way with the slip that happened yesterday. Jon Kingsbury from our transport team has let me know they are dealing with the engineering on the slip so for us it's to see if we have any concerns.

Whoever you send can you please make sure they take any notes or pictures that may be relevant for now? Can you ask they get this done this morning please if possible all dependant on their booked inspections.