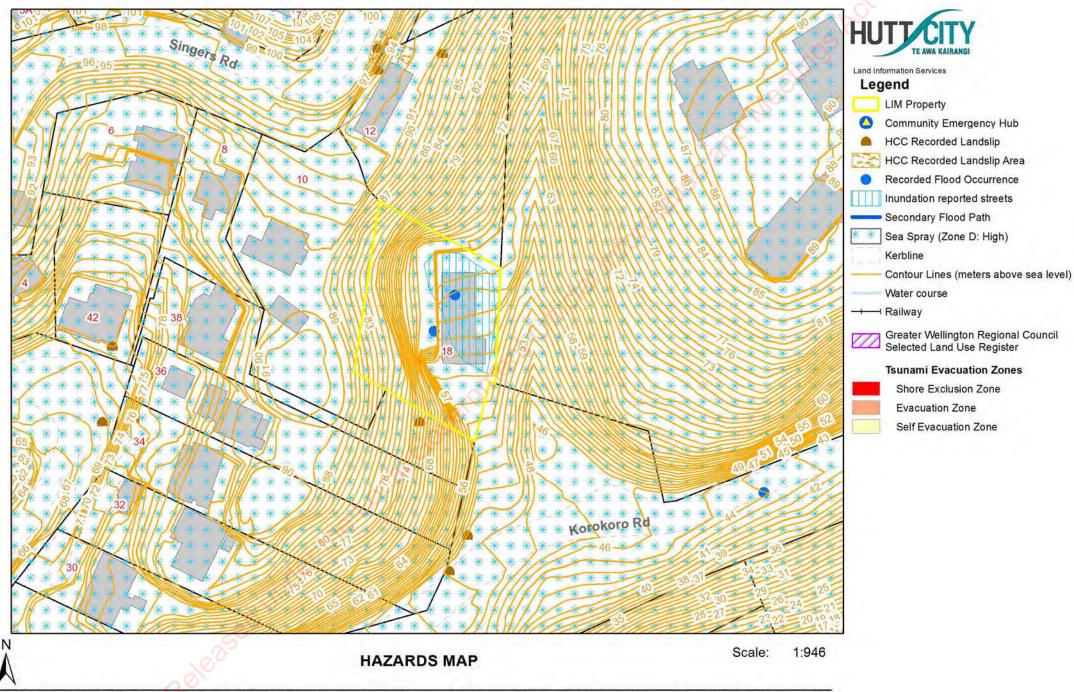

#### SLOPE STABILITY (SLIPPAGE, FALLING DEBRIS, EROSION AND SUBSIDENCE)

Council holds no record of any erosion on the property.

In 2002 & 2005, slip at the property and nearby area was reported to the council. Please see the Enquiry Trace Forms attached.