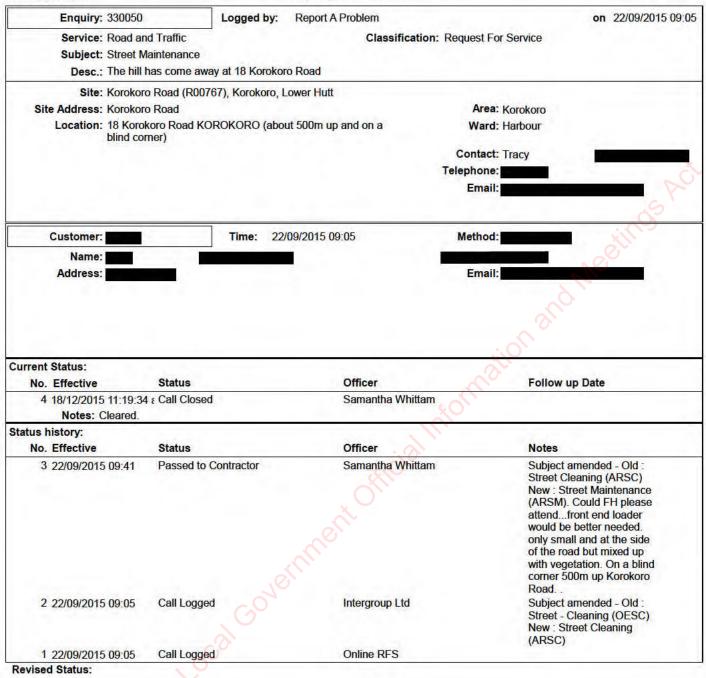

#### SLOPE STABILITY (SLIPPAGE, FALLING DEBRIS, EROSION AND SUBSIDENCE)

Council records show slippage has been reported at this property and in the nearby areas in 1976, 2002, 2004, 2015, 2016, 2017 and 2018. Please see the Enquiry Trace Forms attached.