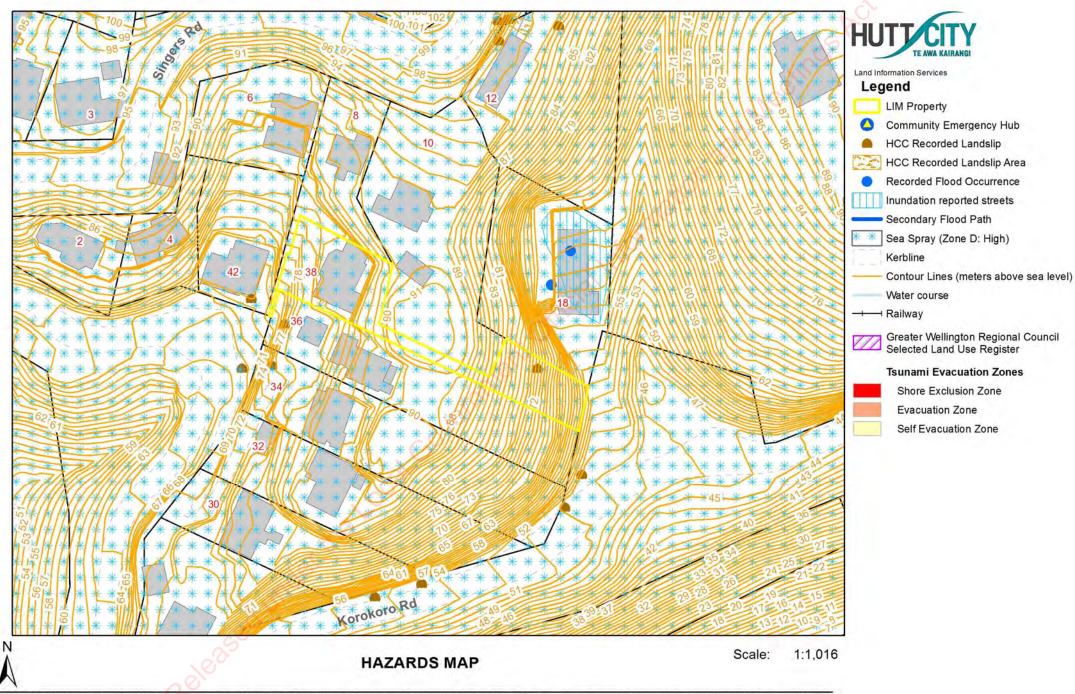

#### SLOPE STABILITY (SLIPPAGE, FALLING DEBRIS, EROSION AND SUBSIDENCE)

Council records show slippage has been reported at this property and in the nearby areas in 1976, 2002, 2004, 2015, 2016, 2017 and 2018. Please see the Enquiry Trace Forms attached.

Council records show there has been slippage/erosion on the neighbouring property 12 Singers Road in 1993, 1995, 2012 and 2017.