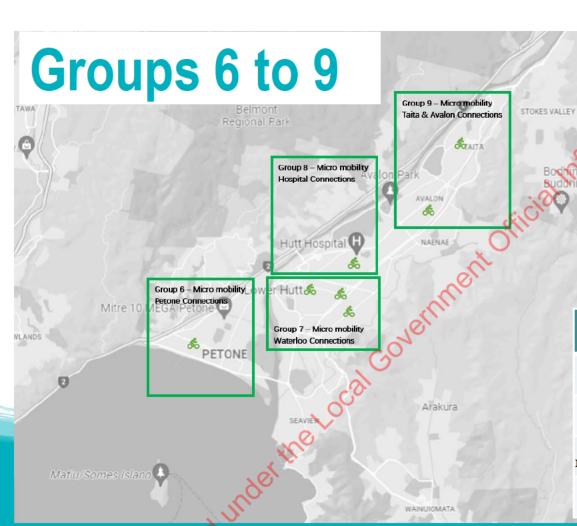

| Programs<br>\$M             | FY21/22 | FY22/23         | FY23/24        | Total 3 years |
|-----------------------------|---------|-----------------|----------------|---------------|
| Group 6 –<br>MM Petone      | \$ o.88 | \$ 0.88         |                | \$ 1.76       |
| Group 7 –<br>MM<br>Waterloo | \$ 0.40 | <b>\$ 2.3</b> 7 | \$ 1.84        | \$ 4.61       |
| Group 8 –<br>MM Hospital    |         | \$ 0.10         | <b>\$</b> 0.56 | \$ 0.66       |
| Group 9 –<br>MM Taita &     | \$ o.85 | \$ 1.33         |                | \$ 2.18       |