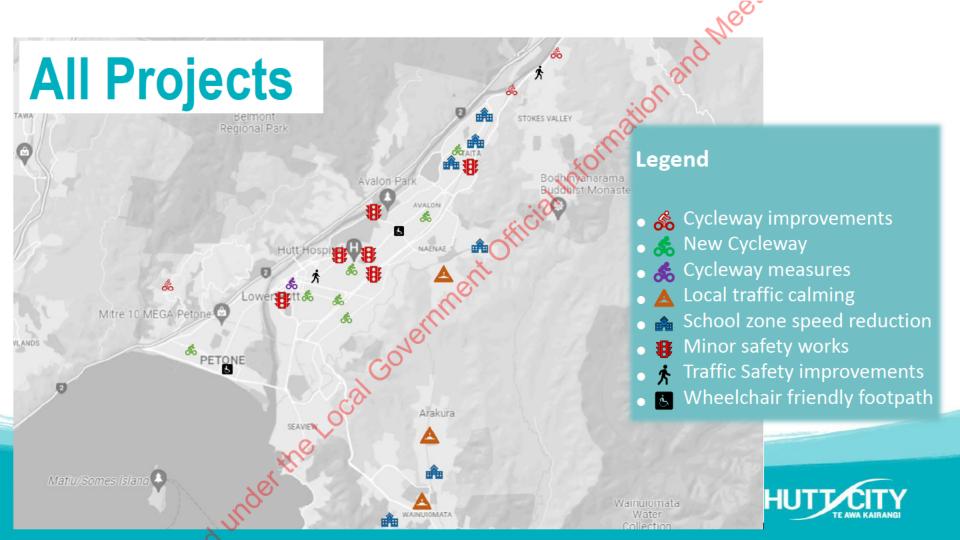

# Low Cost Low Risk Programme

Low Cost Low Risk Program Total Budget Approved for FY 21/22 - FY23/24

Legend

Cycleway improvements

💰 New Cycleway

• 💰 Cycleway measures

A Local traffic calming

School zone speed reduction

Legend

Cycleway improvements

💰 New Cycleway

& Cycleway measures

A Local traffic calming

School zone speed reduction

Minor safety works

Wheelchair friendly footpath