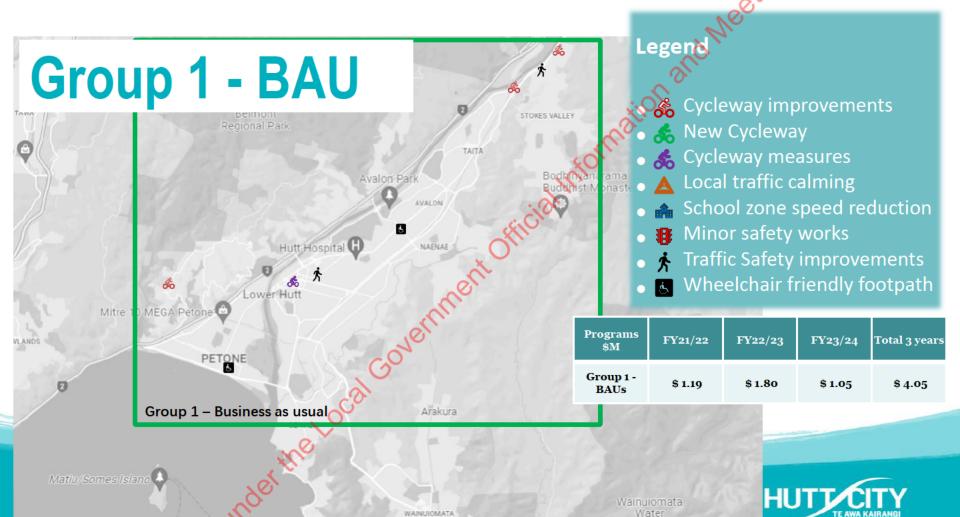

# Low Cost Low Risk Programme

Low Cost Low Risk Program Total Budget Approved for FY 21/22 - FY23/24

Legend

Cycleway improvements

💰 New Cycleway

• 💰 Cycleway measures

A Local traffic calming

School zone speed reduction

Legend

Cycleway improvements

💰 New Cycleway

& Cycleway measures

A Local traffic calming

School zone speed reduction

Minor safety works

Wheelchair friendly footpath