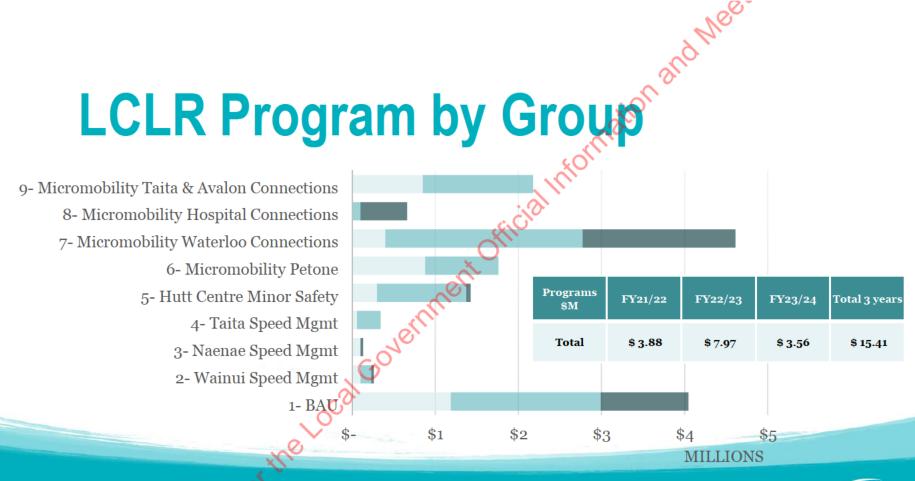

# **LCLR Budget**

|                                              |         |                         | <u> </u> |         |
|----------------------------------------------|---------|-------------------------|----------|---------|
| LCLR Budget<br>\$M                           | FY21/22 | FY22/23                 | FY23/24  | 3Yrs    |
| Cycling Micro-mobility Programme             | \$2.23  | \$4.88                  | \$2.40   | \$9.51  |
| Wheelchair Friendly Footpath<br>Improvements | \$0 12  | \$0.12                  | \$0.07   | \$0.32  |
| Minor Safety Work                            | \$0.30  | \$1.33                  | \$0.05   | \$1.68  |
| Traffic Safety Improvements                  | \$0.36  | \$0.40                  | \$0.00   | \$0.76  |
| Local Area Traffic Management                | \$0.20  | \$0.10                  | \$0.00   | \$0.30  |
| Cycleway Network Improvements                | \$0.60  | \$1.08                  | \$0.98   | \$2.66  |
| School Speed Zone                            | \$0.06  | \$0.06                  | \$0.06   | \$0.18  |
| Total (                                      | \$3.88  | <b>\$</b> 7 <b>.9</b> 7 | \$3.56   | \$15.41 |