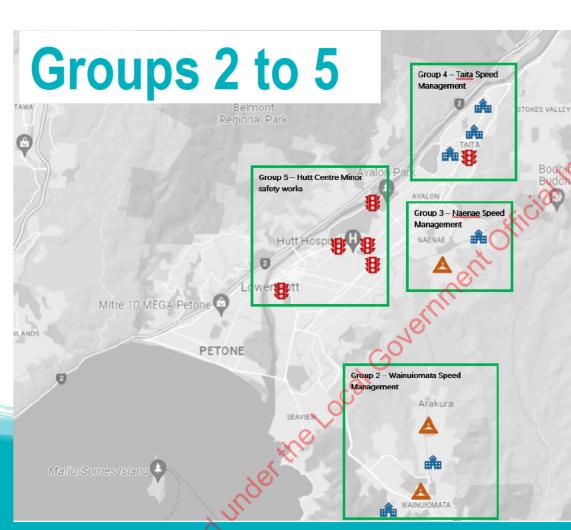

, 😝 Minor safety works

 † Traffic Safety improvements

Mheelchair friendly footpath

| Programs<br>\$M        | FY21/22 | FY22/23 | FY23/24 | Total 3 years  |
|------------------------|---------|---------|---------|----------------|
| Group 2 – SS<br>Wainui | \$ 0.10 | \$ 0.13 | \$ 0.03 | \$ 0.26        |
| Group 3 – SS<br>Naenae | \$ 0.10 |         | \$ 0.30 | \$ 0.13        |
| Group 4 – SS<br>Taita  | \$ 0.60 | \$ 0.28 |         | <b>\$</b> 0.34 |
| Group 5 – SS<br>CBD    | \$ 0.30 | \$ 1.08 | \$ 0.05 | <b>\$</b> 1.43 |