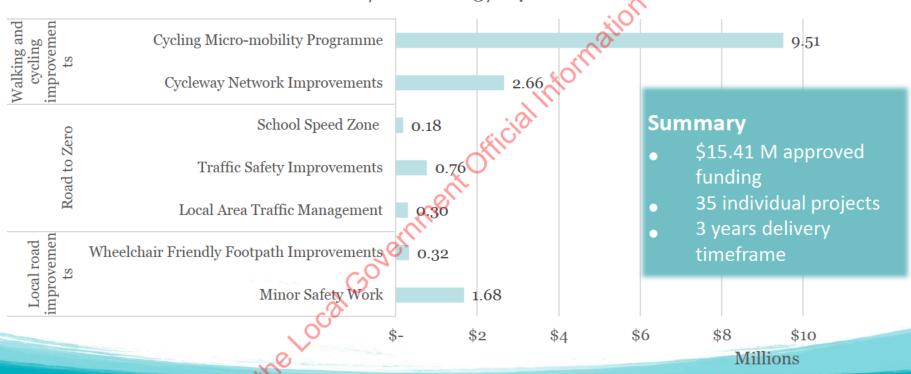

# Low Cost Low Risk Programme

Low Cost Low Risk Program Total Budget Approved for FY 21/22 - FY23/24

Legend

Cycleway improvements

💰 New Cycleway

• 💰 Cycleway measures

A Local traffic calming

School zone speed reduction

Legend

Cycleway improvements

💰 New Cycleway

& Cycleway measures

A Local traffic calming

School zone speed reduction

Minor safety works

Wheelchair friendly footpath